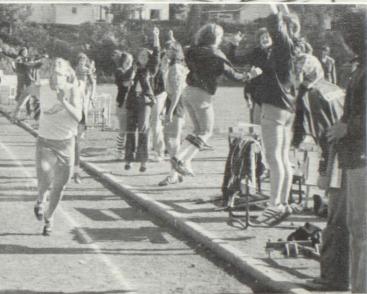

Williams, J. Fielder, N. Hamilton, T. Teagarden, L. Harvey.

#### Varsity Softball

Front Row, Left to Right: T. Iffland, G. Fosbender, J. Hibbard. Middle Row: A. Montague, P. Upell, S. Frazier, J. Faulkner, C. Adams. Back Row: Mgrs. C. Long and L. Lee, K. Bunch, C. Younglove, J. Greenfield, J. Anderson, V. Smith, Coach Fisher. Not pictured are L. Catarina and I. Hite.













#### Girl's Track

Front Row, Left to Right: C. Norris, J. Mummey, L. Stein, M. Camfield, K. Hamilton, L. Steuwe, J. Webb. Middle Row: C. Ocamb, J. Browne, D. Wilson, M. Dana, A. Spagnoli, T. Scheff, R. Choquette, S. Banhke, V. McDonald, M. Thompson. Back

Row: S. Phelps, K. Wisner, J. Tomecek, S. Brown, J. Stevens, C. Duhan, J. Webb, R. Isom, D. Steadley, P. Brosamer, C. Sheldon, T. Fisher, Coach Wood.















#### Boys Track

Left to Right. Back Row: T. Valdez, B. Knight, Coach Young, J. Robideau, G. Lewis, M. Oliver, S. Hill, T. Scheff, M. Martin, G. Shough, T. Wright, R. Bolz, J. Faulkner, K. Norris, K. Burchett, J. Anderson, Coach Croft. Middle Row: J. McFadden, G. Borton,

J. Harris, K. Oliver, J. Ebgert, C. Sullivan, T. Furgason, K. Eggleston, M. Eaton, D. Bilkie, B. Rhora, J. Castorena. Front Row: R. Davis, L. Herrera, J. Schafer, J. Cook, S. Church, T. Schwartz, A. Schroeder, M. Reed, J. Steiner, T. Eggleston.





# All Sports Banquets













#### Cheerleaders

The Tecumseh High School Cheerleaders main purpose is to stimulate the enthusiasm of the Student body. The Cheerleadersmeet twice a week to dicuss up-coming pep rallies, to practice cheers, and make signs and poster