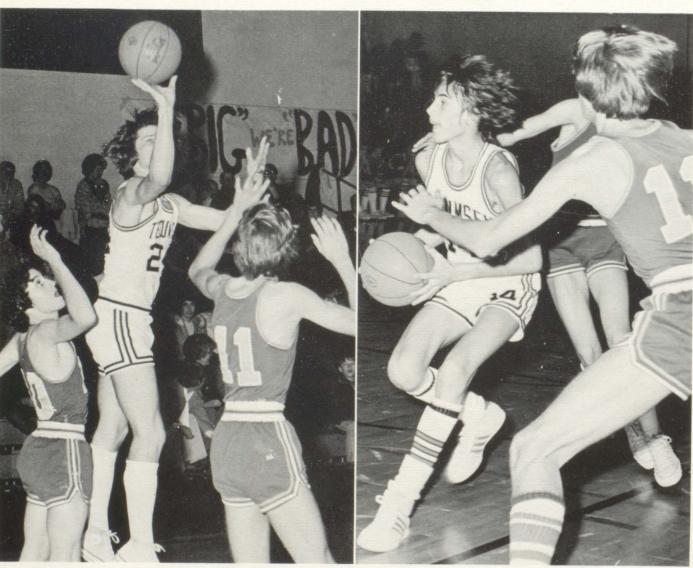

S P O R T S

Cross-Country
Front row, left to right: K. Heglin; N. Murphy; T. Tomecek; K. Norris; T. Scheff. Middle row: G. Wonderly; J. Harris; B.

DesErmia; K. Burchett; S. Garvin; R. Parish. Back row: L. Herrera; C. Cook; T. Scheff; D. Bilkie; B. Sisson; K. Cantrell; M. Oliver.

#### Frosh Football

Front row, left to right: S. Sisson; K. Williamson; K. Bater; D. Render; J. Betzoldt. Second row: T. Chatters; B. Warner; J. Brooks; G. Tripp; D. Rudd; J. Castorena. Third row: Mgr., K.

# JV Football

Back row: B. Tuckey, G. Lewis, T. Rebottaro, D. Dalton, M. Ery, J. Silberhorn, T. Conklin, J. Robideau, R. Coker, J. Neill, D. Cangley, Coach Young. Second row: R. Rousselo, C. Halasz, R. Stoddard, B. Tooman, J. Anderson, D. Yoder, C. Tripp, B.