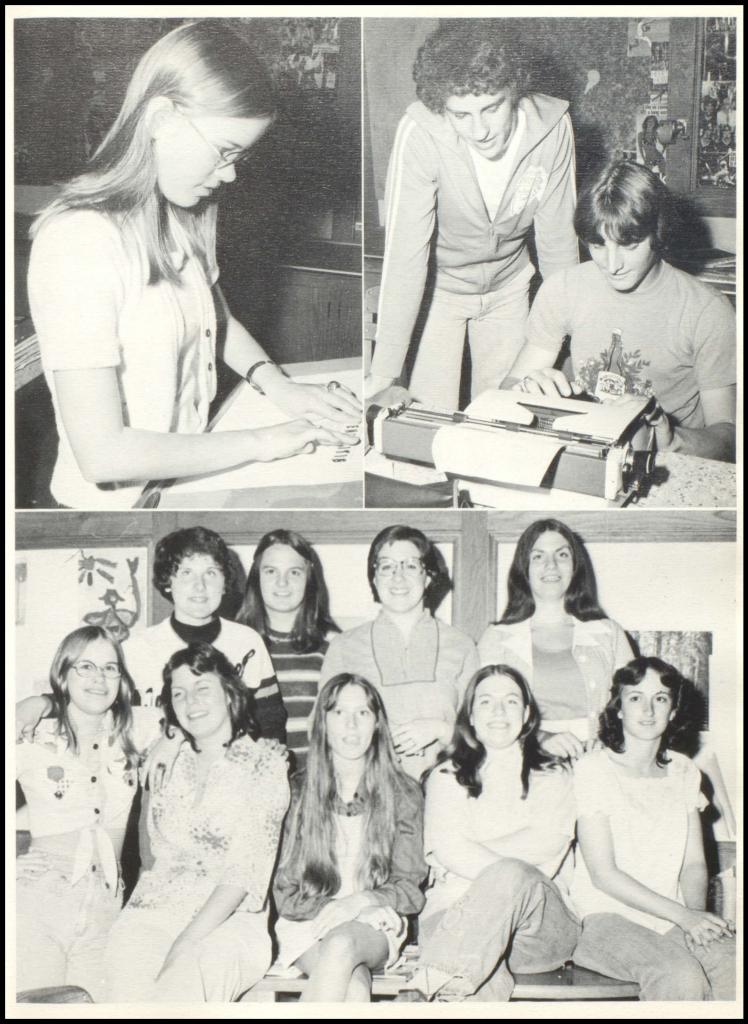

# Office Staff

The office is the backbone of T.H.S. The secretaries take care of the bookwork, typing, filing, and attendance.

Personal records are correct and up to date. They are also busy keeping faculty, students, and administration, informed, organized, and content.

#### Counselors

The students at THS look up to our counselors for advice, to help us with our schedules and post graduation preparation. Thanks for your help. MARY L. FALL: Eastern Michigan Univ., B.S., M.A. — Counselor. THOMAS R. MUNCIE: Univ. of Detroit, B.S., Eastern Mich. Univ., M.A. — Counselor, Adult Education Director. JOHN F. POBUDA: Western Michigan Univ., B.S., Univ. of Michigan, M.A. — Director of Guidance. RONALD R. SPAGNOLI: Univ. of Dayton, B.S., Siena Heights, M.A. — Counselor, Physical Education, Vars. Ass., Football, Vars. Head Coach Basketball.