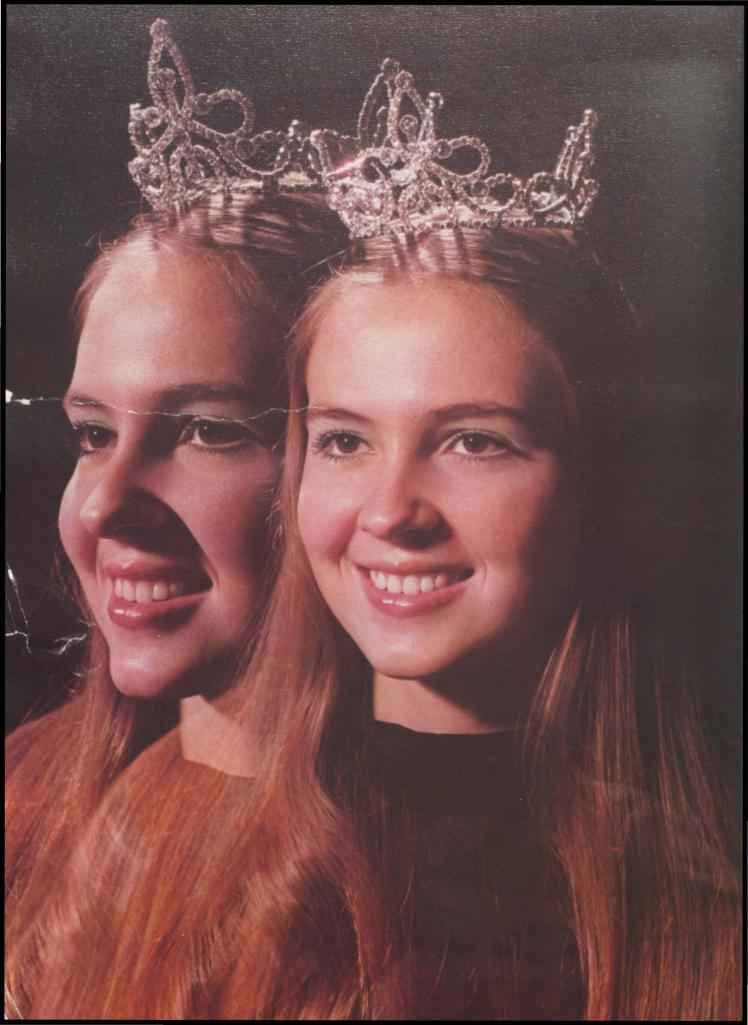

thinking about the world as it is
why must we go on hating
why can't we live in bliss
cause out on the edge of darkness
there rides a peace train
oh peace train take this country

The crowning glory of Homecoming 1975 was the naming of Cheryl Carothers (left page) as the Homecoming Queen. Tammy Richmond and Debbie Rodgers (above left and middle) made it a very difficult task for the judges who had to make the final decision. Cindy Wright, Junior; Leslie Geisen, Sopho-

more; and Angie Spagnoli, Freshman (below left to right) are promising contenders for the future Homecoming Queen titles. The Queen and her court were paraded through town on a warm, sunny afternoon. That evening, Cheryl was crowned during the half-time of the Homecoming football game.