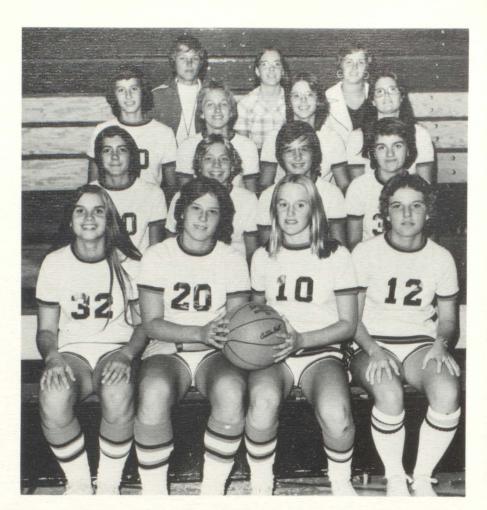

S P O R T S

Cross-Country
Front row, left to right: K. Heglin; N. Murphy; T. Tomecek; K. Norris; T. Scheff. Middle row: G. Wonderly; J. Harris; B.

DesErmia; K. Burchett; S. Garvin; R. Parish. Back row: L. Herrera; C. Cook; T. Scheff; D. Bilkie; B. Sisson; K. Cantrell; M. Oliver.