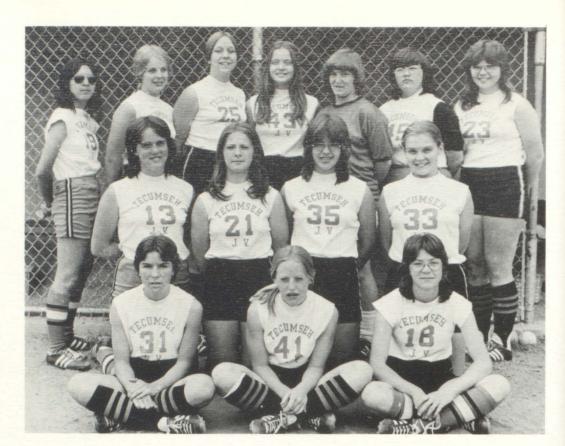

Left to right, top row. NANCY FISHER: Adrian, B.S. — Health Ed., Phys. Ed., Coaching Softball. DAN HOWLETT: Adrian College, B.A. .— Health Ed., Phys. Ed., Assistant Varsity Football and Wrestling Coach. MARY WOOD: Eastern Mich. Univ., B.S. — Health Ed., Girl's Phys. Ed., Girl's Track and Gymnastics Coach. ROGER YOUNG: Eastern Mich. Univ., B.S., M.S. — Phys. Ed., J.V. Football Coach, J.V. Track Coach.