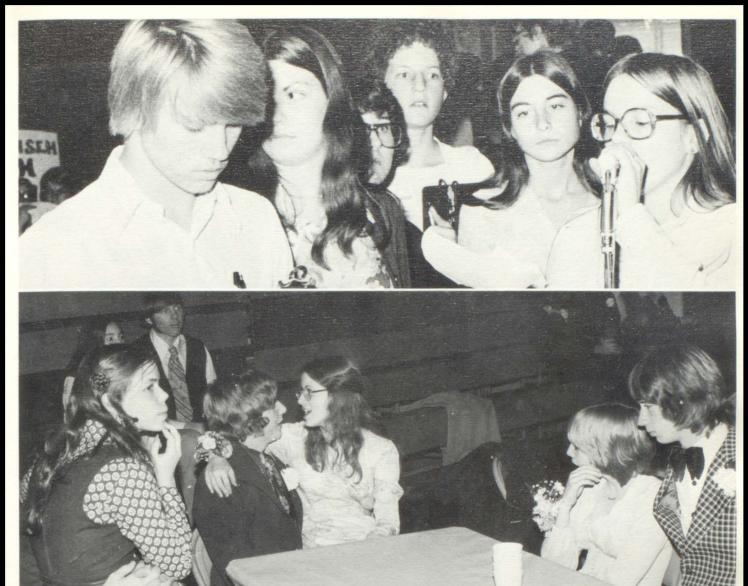

thinking about the world as it is
why must we go on hating
why can't we live in bliss
cause out on the edge of darkness
there rides a peace train
oh peace train take this country

The crowning glory of Homecoming 1975 was the naming of Cheryl Carothers (left page) as the Homecoming Queen. Tammy Richmond and Debbie Rodgers (above left and middle) made it a very difficult task for the judges who had to make the final decision. Cindy Wright, Junior; Leslie Geisen, Sopho-

more; and Angie Spagnoli, Freshman (below left to right) are promising contenders for the future Homecoming Queen titles. The Queen and her court were paraded through town on a warm, sunny afternoon. That evening, Cheryl was crowned during the half-time of the Homecoming football game.