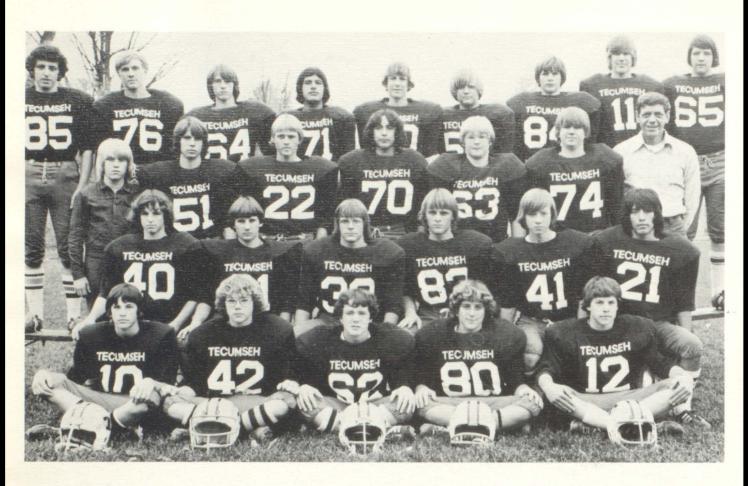

.H.S.













# Student Assembly

This year's Student Assembly's main goals were to promote the general welfare of the students at THS. They also felt it was important to organize and promote activities beneficial to the students, the community and all members of the school. Assemblymen and students worked together to make '76 a successful year of events for all. This year's officers were: Pres., Rod Turner; Vice-Pres., Becky Barron; Sec., Joan Webb; Treas., Aubrey Schroeder.





















S P O R T S



Cross-Country
Front row, left to right: K. Heglin; N. Murphy; T. Tomecek; K. Norris; T. Scheff. Middle row: G. Wonderly; J. Harris; B.

DesErmia; K. Burchett; S. Garvin; R. Parish. Back row: L. Herrera; C. Cook; T. Scheff; D. Bilkie; B. Sisson; K. Cantrell; M. Oliver.











#### Frosh Football

Front row, left to right: S. Sisson; K. Williamson; K. Bater; D. Render; J. Betzoldt. Second row: T. Chatters; B. Warner; J. Brooks; G. Tripp; D. Rudd; J. Castorena. Third row: Mgr., K.

Tuckey; P. Gamber; T. Wright; S. Valdez; J. Clark; M. Helmes; Coach Todd. Back row: R. Burgett; R. Boltz; G. Shough; R. Calzada; G. Borton; R. Helvin; M. Creswell; J. Ely; C. Shill.





# JV Football



Back row: B. Tuckey, G. Lewis, T. Rebottaro, D. Dalton, M. Ery, J. Silberhorn, T. Conklin, J. Robideau, R. Coker, J. Neill, D. Cangley, Coach Young. Second row: R. Rousselo, C. Halasz, R. Stoddard, B. Tooman, J. Anderson, D. Yoder, C. Tripp, B.

Harvey, W. Withrow, M. Williams, D. Judson. Bottom row: B. Williams, D. Francisco, J. Costello, D. Dunbar, D. Allen, L. Webber, M. Sackett,