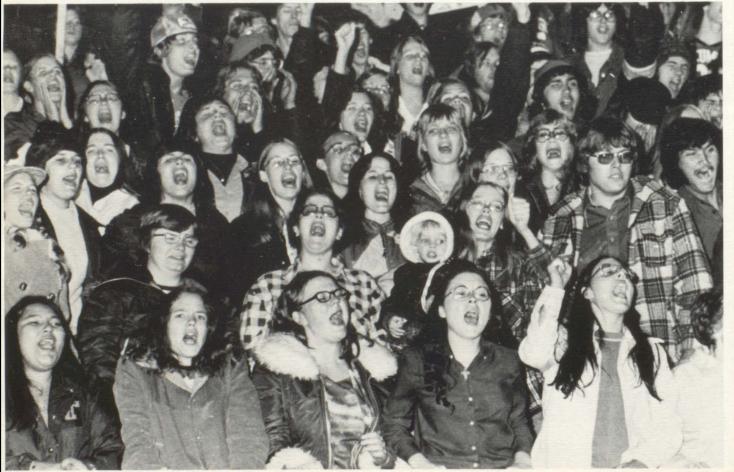

## Homecoming

The monsters were "on the loose" during the homecoming week.

On Thursday afternoon, T.H.S. students marched behind their floats through Tecumseh. Winning first place were the Seniors with "Eyeing a Victory". The Juniors placed second with "Crumble 'Em", Freshmen were third with "Ground the Falcons", and Sophomores were last with "Wrap 'Em Up". The Pep Rally, on Thursday night, continued to show the enthusiasm of the students. They gave it all they had. The games included everything from orange pass to the tug-of-war.

The Indians took it from there and went on to win a victory against Monroe CC on Friday night.