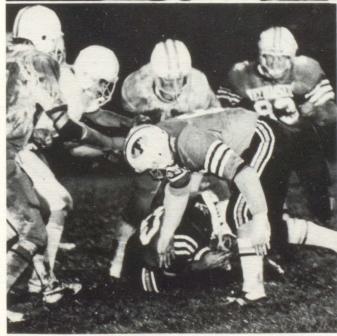

The Indians took it from there and went on to win a victory against Monroe CC on Friday night.