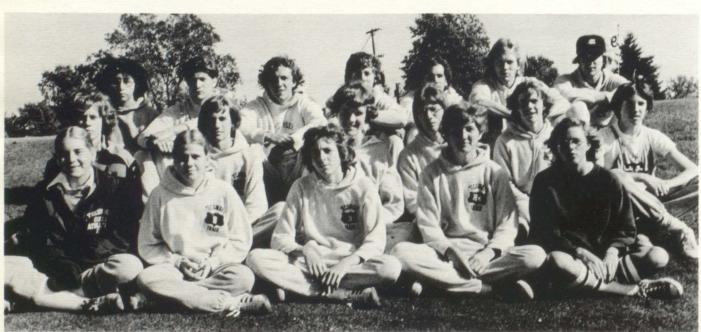

S P O R T S

Cross-Country
Front row, left to right: K. Heglin; N. Murphy; T. Tomecek; K. Norris; T. Scheff. Middle row: G. Wonderly; J. Harris; B.

DesErmia; K. Burchett; S. Garvin; R. Parish. Back row: L. Herrera; C. Cook; T. Scheff; D. Bilkie; B. Sisson; K. Cantrell; M. Oliver.