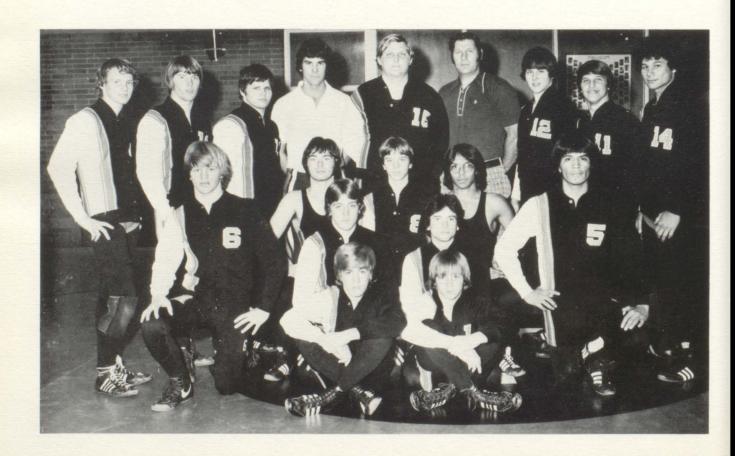

|         |                |                             | 115       |
|          |                                          |         |                | /当一日                        |           |



Left to right. Front Row. T. Chatters, R. Turner, B. Warner, S. Jones, D. Rapin, T. Halasz. Middle Row. J. Bradley, L. Herrera, T. Mutter, J. VanValkenburg, J. Visher, B. Dunn, C. Tripp, B. Rhora. Back Row. J. Neil, J. Young, D. DeHaan, M. Boe, S. Phelps, G. Lewis, T. Fielder, J. Clark, J. Gray. J.V. Wrestling

Left to right. Front Row. M. Barrett, J. Bagby. Middle Row. D. Yoder, B. Williams, S. Bishop, J. Castorena, D. Cuellar. Back Row. S. Chatters, D. Tilton, K. Eggleston, Ast. Coach, Mr. Howlett, E. Butsky, Coach, Mr. Connors, T. Eggleston, G. Beasley, J. Silberhorn. Varsity Wrestling







Girl's J.V. Volleyball
Front Row, Left to Right: C.
Retan, G. Fosbender, B. Mueller,
L. Caterina. Middle Row: S.
Bihlmeyer, M. Camfield, S. Bihlmeyer, K. Heglin. Back Row:
Coach Mrs. Allen, D. Steadley,
S. MacGeorge, L. Lovell, S.
Durin.



Girl's Varsity Volleyball
Front Row, Left To Right: P.
Harvey, T. Iffland, C. Hyatt, A.
Montague. Middle Row: C.
Younglove, T. Downing, P.
Brosamer, J. Faulkner. Back
Row: Coach Mrs. Allen, S.
Phelps, S. Brown, S. Gould, B.
Miller.





Gymnastics
Kneeling are L to R: L. Spencer,
G. Vavrinek, M. Kane, D.
Rodgers, J. Rapin, 2nd row L to
R; K. Miller, G. Gould, M.
Jahner, S. Sprague, C. Egli, S.
Steiner, D. Hamilton, P. Valdez,
J. Egbert, ast. coach Mrs. Nelson,
coach Mrs. Wood.













#### Frosh Baseball

Left to Right. Back Row: C. Esterline