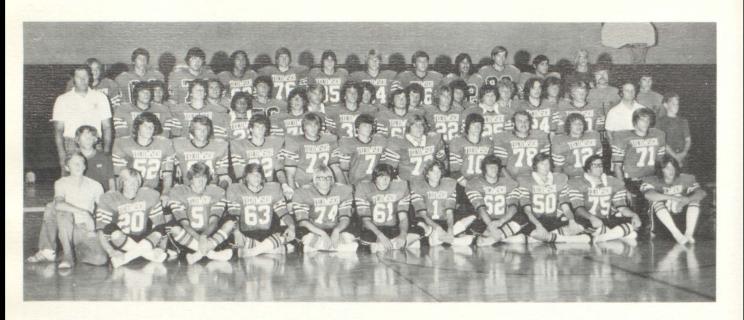

S P O R T S

Cross-Country
Front row, left to right: K. Heglin; N. Murphy; T. Tomecek; K. Norris; T. Scheff. Middle row: G. Wonderly; J. Harris; B.

DesErmia; K. Burchett; S. Garvin; R. Parish. Back row: L. Herrera; C. Cook; T. Scheff; D. Bilkie; B. Sisson; K. Cantrell; M. Oliver.

#### Frosh Football

Front row, left to right: S. Sisson; K. Williamson; K. Bater; D. Render; J. Betzoldt. Second row: T. Chatters; B. Warner; J. Brooks; G. Tripp; D. Rudd; J. Castorena. Third row: Mgr., K.

Tuckey; P. Gamber; T. Wright; S. Valdez; J. Clark; M. Helmes; Coach Todd. Back row: R. Burgett; R. Boltz; G. Shough; R. Calzada; G. Borton; R. Helvin; M. Creswell; J. Ely; C. Shill.

# JV Football

Back row: B. Tuckey, G. Lewis, T. Rebottaro, D. Dalton, M. Ery, J. Silberhorn, T. Conklin, J. Robideau, R. Coker, J. Neill, D. Cangley, Coach Young. Second row: R. Rousselo, C. Halasz, R. Stoddard, B. Tooman, J. Anderson, D. Yoder, C. Tripp, B.