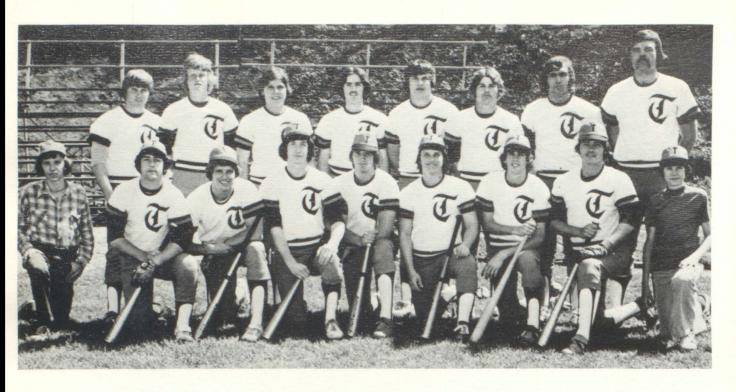

S. Gould, B.
Miller.





Gymnastics
Kneeling are L to R: L. Spencer,
G. Vavrinek, M. Kane, D.
Rodgers, J. Rapin, 2nd row L to
R; K. Miller, G. Gould, M.
Jahner, S. Sprague, C. Egli, S.
Steiner, D. Hamilton, P. Valdez,
J. Egbert, ast. coach Mrs. Nelson,
coach Mrs. Wood.













#### Frosh Baseball

Left to Right. Back Row: C. Esterline, M. Helms, K. Rodgers, J. Rendell, B. Humphries, R. Calzada, L. Wojciechowski, Coach

LaSotta. Front Row: D. Frederick, B. Banda, R. McFadden, Cook, J. Lacny, K. Stuart, T. Carson.







# J.V. Baseball

Left to right. Back Row: Mgr. G. Sloan, D. Allen, B. Rodgers, M. Simon, W. Withrow, D. Perry, B. Harvey, T. Rebotarro, Coach Montcalm. Front Row: Mgr. R. Coker, B. DesErmia, G.

Forsthoefel, K. Hill, G. Corley, B. Ouderkirk, B. Tooman, J. Neil.









# Varsity Baseball

Left to Right, Back Row: D. Tilton, G. Lynch, E. Travis, D. Bohannon, D. Bunch, R. Arnett, K. Davis, Coach Ondrovick.

Front Row: M. Strahle, M. Hunter, B. Smith, D. Spillman, M. Creswell, G. Beasley, B. Sisson, B. Warner, mgr. M. Williams.







| -                                        |                         |      |                   |  |  |
|------------------------------------------|-------------------------|------|-------------------|--|--|
| 6. S. S. S.                              | Varsity Softball        |      |                   |  |  |
| WE                                       | 1                       | THEY | A                 |  |  |
| 11                                       | Adrian                  | 3    | - Pilita          |  |  |
| 14