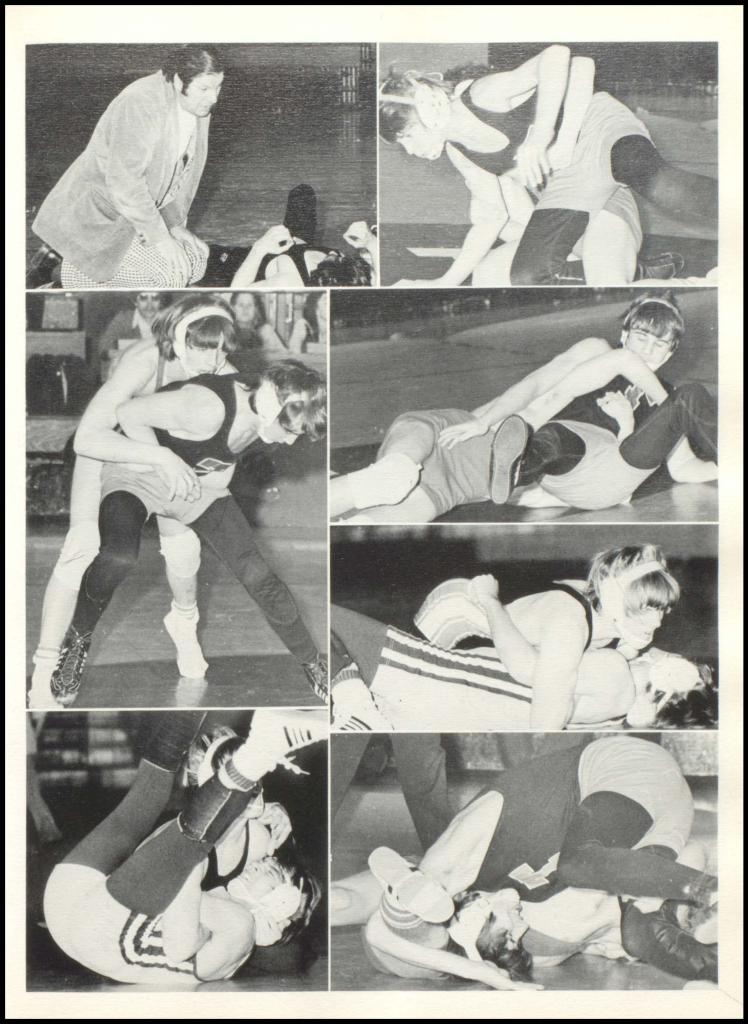

|         |                |                             | 115       |
|          |                                          |         |                | /当一日                        |           |



Left to right. Front Row. T. Chatters, R. Turner, B. Warner, S. Jones, D. Rapin, T. Halasz. Middle Row. J. Bradley, L. Herrera, T. Mutter, J. VanValkenburg, J. Visher, B. Dunn, C. Tripp, B. Rhora. Back Row. J. Neil, J. Young, D. DeHaan, M. Boe, S. Phelps, G. Lewis, T. Fielder, J. Clark, J. Gray. J.V. Wrestling

Left to right. Front Row. M. Barrett, J. Bagby. Middle Row. D. Yoder, B. Williams, S. Bishop, J. Castorena, D. Cuellar. Back Row. S. Chatters, D. Tilton, K. Eggleston, Ast. Coach, Mr. Howlett, E. Butsky, Coach, Mr. Connors, T. Eggleston, G. Beasley, J. Silberhorn. Varsity Wrestling







Girl's J.V. Volleyball
Front Row, Left to Right: C.
Retan, G. Fosbender, B. Mueller,
L. Caterina. Middle Row: S.
Bihlmeyer, M. Camfield, S. Bihlmeyer, K. Heglin. Back Row:
Coach Mrs. Allen, D. Steadley,
S. MacGeorge, L. Lovell, S.
Durin.



Girl's Varsity Volleyball
Front Row, Left To Right: P.
Harvey, T. Iffland, C. Hyatt, A.
Montague. Middle Row: C.
Younglove, T. Downing, P.
Brosamer, J. Faulkner. Back
Row: Coach Mrs. Allen, S.
Phelps, S. Brown, S. Gould, B.
Miller.





Gymnastics
Kneeling are L to R: L. Spencer,
G. Vavrinek, M. Kane, D.
Rodgers, J. Rapin, 2nd row L to
R; K. Miller, G. Gould, M.
Jahner, S. Sprague, C. Egli, S.
Steiner, D. Hamilton, P. Valdez,
J. Egbert, ast. coach Mrs. Nelson,
coach Mrs. Wood.













#### Frosh Baseball

Left to Right. Back Row: C. Esterline,