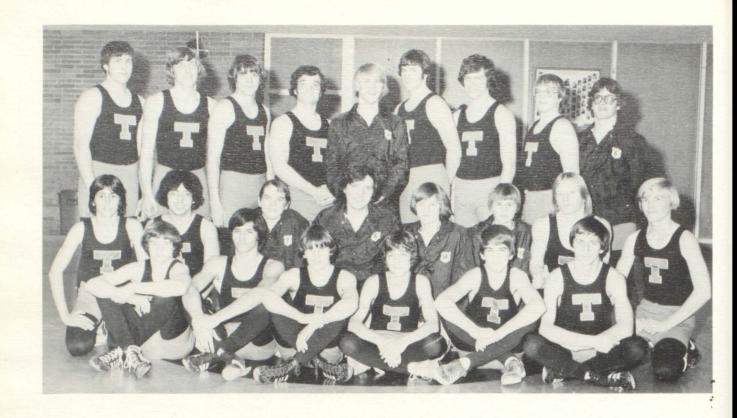

| Vandercook Lake             | 35.15     |
| 13       |                                          | 0       | 91.05          | Northwest                   | 87.3      |
|          | -                                        |         | 105.15         | Western<br>Columbia Central | 106.50 40 |
| -        |                                          | 1       | 86             | Columbia Central            | 103       |
| 1        | 13                                       |         |                |                             | 但分子       |
| 1        |                                          |         |                |                             | 115       |
|          |                                          |         |                | /当一日                        |           |



Left to right. Front Row. T. Chatters, R. Turner, B. Warner, S. Jones, D. Rapin, T. Halasz. Middle Row. J. Bradley, L. Herrera, T. Mutter, J. VanValkenburg, J. Visher, B. Dunn, C. Tripp, B. Rhora. Back Row. J. Neil, J. Young, D. DeHaan, M. Boe, S. Phelps, G. Lewis, T. Fielder, J. Clark, J. Gray. J.V. Wrestling

Left to right. Front Row. M. Barrett, J. Bagby. Middle Row. D. Yoder, B. Williams, S. Bishop, J. Castorena, D. Cuellar. Back Row. S. Chatters, D. Tilton, K. Eggleston, Ast. Coach, Mr. Howlett, E. Butsky, Coach, Mr. Connors, T. Eggleston, G. Beasley, J. Silberhorn. Varsity Wrestling







Girl's J.V. Volleyball
Front Row, Left to Right: C.
Retan, G. Fosbender, B. Mueller,
L. Caterina. Middle Row: S.
Bihlmeyer, M. Camfield, S. Bihlmeyer, K. Heglin. Back Row:
Coach Mrs. Allen, D. St