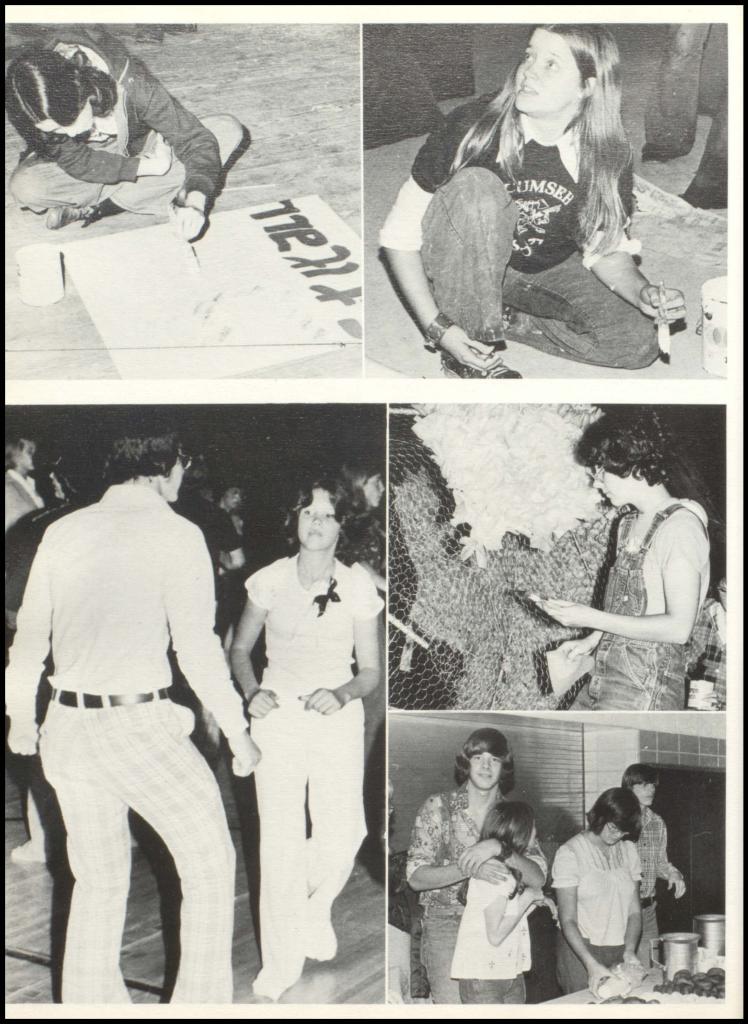

## Homecoming

The monsters were "on the loose" during the homecoming week.

On Thursday afternoon, T.H.S. students marched behind their floats through Tecumseh. Winning first place were the Seniors with "Eyeing a Victory". The Juniors placed second with "Crumble 'Em", Freshmen were third with "Ground the Falcons", and Sophomores were last with "Wrap 'Em Up". The Pep Rally, on Thursday night, continued to show the enthusiasm of the students. They gave it all they had. The games included everything from orange pass to the tug-of-war.

The Indians took it from there and went on to win a victory against Monroe CC on Friday night.