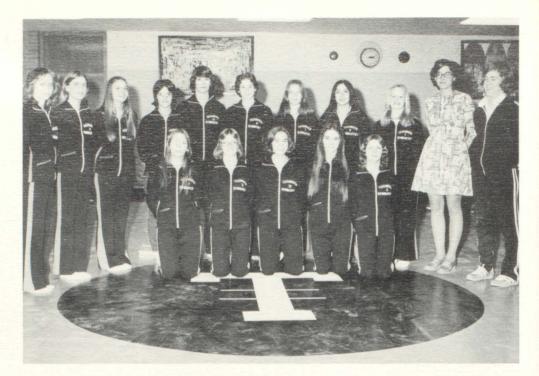

. Clark, J. Gray. J.V. Wrestling

Left to right. Front Row. M. Barrett, J. Bagby. Middle Row. D. Yoder, B. Williams, S. Bishop, J. Castorena, D. Cuellar. Back Row. S. Chatters, D. Tilton, K. Eggleston, Ast. Coach, Mr. Howlett, E. Butsky, Coach, Mr. Connors, T. Eggleston, G. Beasley, J. Silberhorn. Varsity Wrestling







Girl's J.V. Volleyball
Front Row, Left to Right: C.
Retan, G. Fosbender, B. Mueller,
L. Caterina. Middle Row: S.
Bihlmeyer, M. Camfield, S. Bihlmeyer, K. Heglin. Back Row:
Coach Mrs. Allen, D. Steadley,
S. MacGeorge, L. Lovell, S.
Durin.



Girl's Varsity Volleyball
Front Row, Left To Right: P.
Harvey, T. Iffland, C. Hyatt, A.
Montague. Middle Row: C.
Younglove, T. Downing, P.
Brosamer, J. Faulkner. Back
Row: Coach Mrs. Allen, S.
Phelps, S. Brown, S. Gould, B.
Miller.





Gymnastics
Kneeling are L to R: L. Spencer,
G. Vavrinek, M. Kane, D.
Rodgers, J. Rapin, 2nd row L to
R; K. Miller, G. Gould, M.
Jahner, S. Sprague, C. Egli, S.
Steiner, D. Hamilton, P. Valdez,
J. Egbert, ast. coach Mrs. Nelson,
coach Mrs. Wood.













#### Frosh Baseball

Left to Right. Back Row: C. Esterline, M. Helms, K. Rodgers, J. Rendell, B. Humphries, R. Calzada, L. Wojciechowski, Coach

LaSotta. Front Row: D. Frederick, B. Banda, R. McFadden, Cook, J. Lacny, K. Stuart, T. Carson.







# J.V. Baseball

Left to right. Back Row: Mgr. G. Sloan, D. Allen, B. Rodgers, M. Simon, W. Withrow, D. Perry, B. Harvey, T. Rebotarro, Coach Montcalm. Front Row: Mgr. R. Coker, B. DesErmia, G.

Forsthoefel, K. Hill, G. Corley, B. Ouderkirk, B. Tooman, J. Neil.









# Varsity Baseball

Le