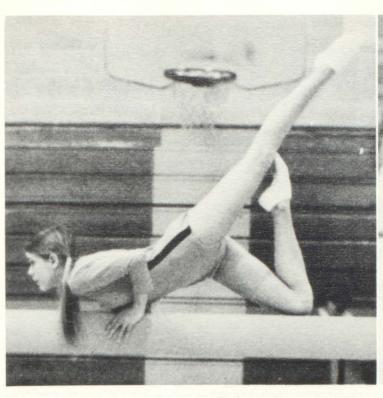

Left to right, top row. NANCY FISHER: Adrian, B.S. — Health Ed., Phys. Ed., Coaching Softball. DAN HOWLETT: Adrian College, B.A. .— Health Ed., Phys. Ed., Assistant Varsity Football and Wrestling Coach. MARY WOOD: Eastern Mich. Univ., B.S. — Health Ed., Girl's Phys. Ed., Girl's Track and Gymnastics Coach. ROGER YOUNG: Eastern Mich. Univ., B.S., M.S. — Phys. Ed., J.V. Football Coach, J.V. Track Coach.