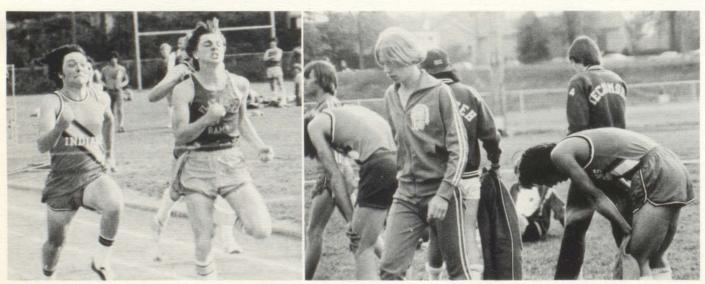

S P O R T S

Cross-Country
Front row, left to right: K. Heglin; N. Murphy; T. Tomecek; K. Norris; T. Scheff. Middle row: G. Wonderly; J. Harris; B.

DesErmia; K. Burchett; S. Garvin; R. Parish. Back row: L. Herrera; C. Cook; T. Scheff; D. Bilkie; B. Sisson; K. Cantrell; M. Oliver.