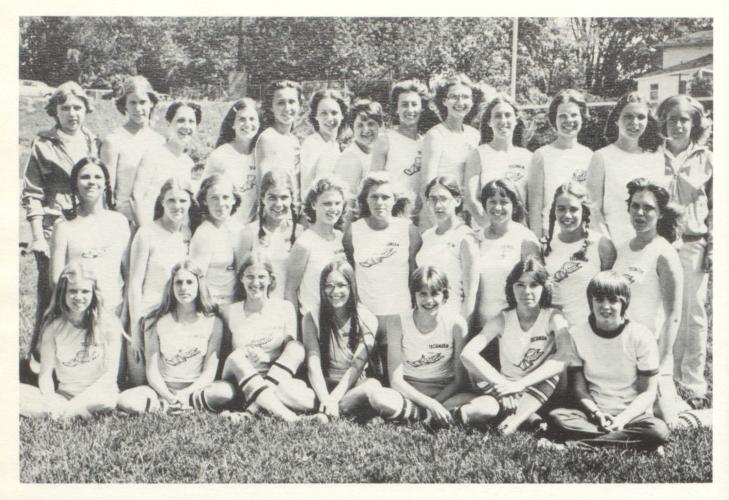

Left to right, top row. NANCY FISHER: Adrian, B.S. — Health Ed., Phys. Ed., Coaching Softball. DAN HOWLETT: Adrian College, B.A. .— Health Ed., Phys. Ed., Assistant Varsity Football and Wrestling Coach. MARY WOOD: Eastern Mich. Univ., B.S. — Health Ed., Girl's Phys. Ed., Girl's Track and Gymnastics Coach. ROGER YOUNG: Eastern Mich. Univ., B.S., M.S. — Phys. Ed., J.V. Football Coach, J.V. Track Coach.