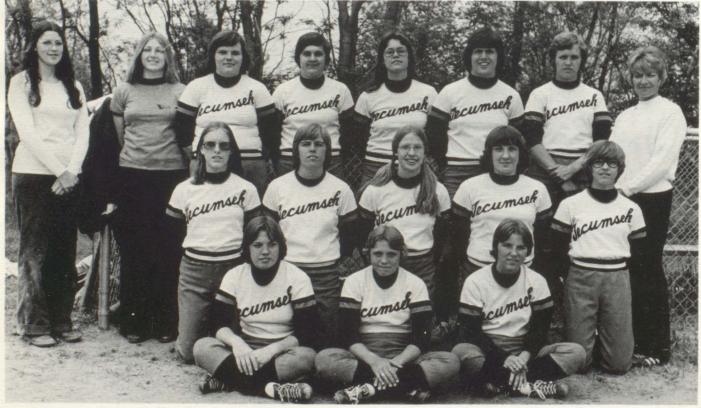

S P O R T S

Cross-Country
Front row, left to right: K. Heglin; N. Murphy; T. Tomecek; K. Norris; T. Scheff. Middle row: G. Wonderly; J. Harris; B.

DesErmia; K. Burchett; S. Garvin; R. Parish. Back row: L. Herrera; C. Cook; T. Scheff; D. Bilkie; B. Sisson; K. Cantrell; M. Oliver.