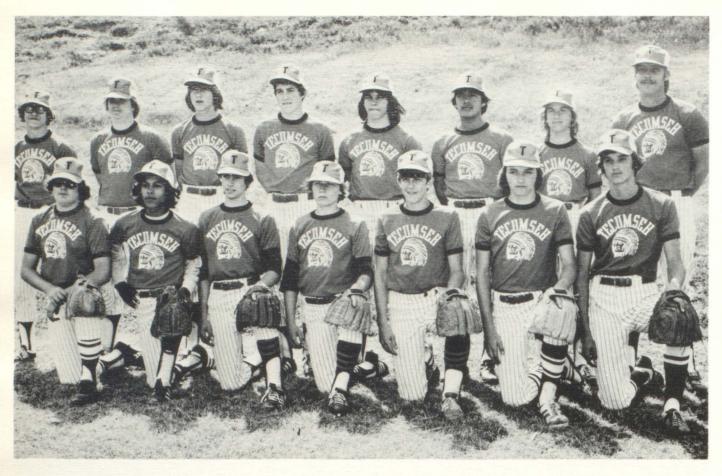

T. Eggleston, G. Beasley, J. Silberhorn. Varsity Wrestling







Girl's J.V. Volleyball
Front Row, Left to Right: C.
Retan, G. Fosbender, B. Mueller,
L. Caterina. Middle Row: S.
Bihlmeyer, M. Camfield, S. Bihlmeyer, K. Heglin. Back Row:
Coach Mrs. Allen, D. Steadley,
S. MacGeorge, L. Lovell, S.
Durin.



Girl's Varsity Volleyball
Front Row, Left To Right: P.
Harvey, T. Iffland, C. Hyatt, A.
Montague. Middle Row: C.
Younglove, T. Downing, P.
Brosamer, J. Faulkner. Back
Row: Coach Mrs. Allen, S.
Phelps, S. Brown, S. Gould, B.
Miller.





Gymnastics
Kneeling are L to R: L. Spencer,
G. Vavrinek, M. Kane, D.
Rodgers, J. Rapin, 2nd row L to
R; K. Miller, G. Gould, M.
Jahner, S. Sprague, C. Egli, S.
Steiner, D. Hamilton, P. Valdez,
J. Egbert, ast. coach Mrs. Nelson,
coach Mrs. Wood.













#### Frosh Baseball

Left to Right. Back Row: C. Esterline, M. Helms, K. Rodgers, J. Rendell, B. Humphries, R. Calzada, L. Wojciechowski, Coach

LaSotta. Front Row: D. Frederick, B. Banda, R. McFadden, Cook, J. Lacny, K. Stuart, T. Carson.







# J.V. Baseball

Left to right. Back Row: Mgr. G. Sloan, D. Allen, B. Rodgers, M. Simon, W. Withrow, D. Perry, B. Harvey, T. Rebotarro, Coach Montcalm. Front Row: Mgr. R. Coker, B. DesErmia, G.

Forsthoefel, K. Hill, G. Corley, B. Ouderkirk, B. Tooman, J. Neil.









# Varsity Baseball

Left to Right, Back Row: D. Tilton, G. Lynch, E. Travis, D. Bohannon, D. Bunch, R. Arnett, K. Davis, Coach Ondrovick.

Front Row: M. Strahle, M. Hunter, B. Smith, D. Spillman, M. Creswell, G. Beasley, B. Sisson, B. Warner, mgr. M. Williams.







| -