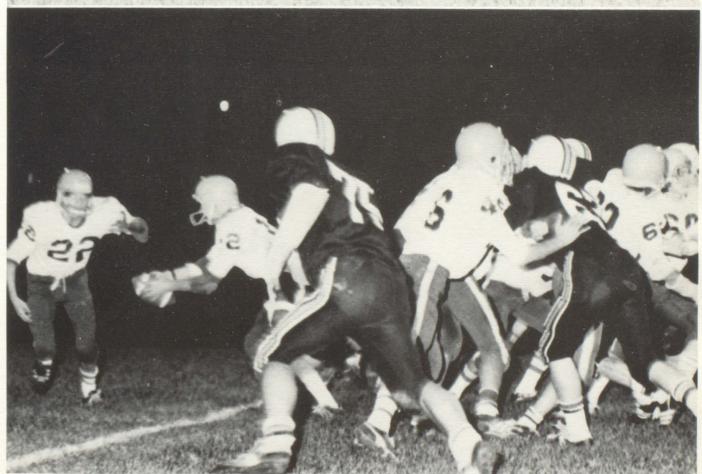

S P O R T S

Cross-Country
Front row, left to right: K. Heglin; N. Murphy; T. Tomecek; K. Norris; T. Scheff. Middle row: G. Wonderly; J. Harris; B.

DesErmia; K. Burchett; S. Garvin; R. Parish. Back row: L. Herrera; C. Cook; T. Scheff; D. Bilkie; B. Sisson; K. Cantrell; M. Oliver.

#### Frosh Football

Front row, left to right: S. Sisson; K. Williamson; K. Bater; D. Render; J. Betzoldt. Second row: T. Chatters; B. Warner; J. Brooks; G. Tripp; D. Rudd; J. Castorena. Third row: Mgr., K.

Tuckey; P. Gamber; T. Wright; S. Valdez; J. Clark; M. Helmes; Coach Todd. Back row: R. Burgett; R. Boltz; G. Shough; R. Calzada; G. Borton; R. Helvin; M. Creswell; J. Ely; C. Shill.

# JV Football

Back row: B. Tuckey, G. Lewis, T. Rebottaro, D. Dalton, M. Ery, J. Silberhorn, T. Conklin, J. Robideau, R. Coker, J. Neill, D. Cangley, Coach Young. Second row: R. Rousselo, C. Halasz, R. Stoddard, B. Tooman, J. Anderson, D. Yoder, C. Tripp, B.