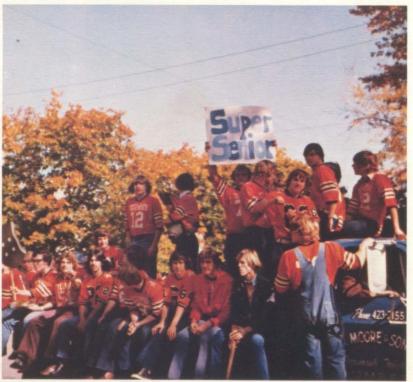

## Homecoming

The monsters were "on the loose" during the homecoming week.

On Thursday afternoon, T.H.S. students marched behind their floats through Tecumseh. Winning first place were the Seniors with "Eyeing a Victory". The Juniors placed second with "Crumble 'Em", Freshmen were third with "Ground the Falcons", and Sophomores were last with "Wrap 'Em Up". The Pep Rally, on Thursday night, continued to show the enthusiasm of the students. They gave it all they had. The games included everything from orange pass to the tug-of-war.