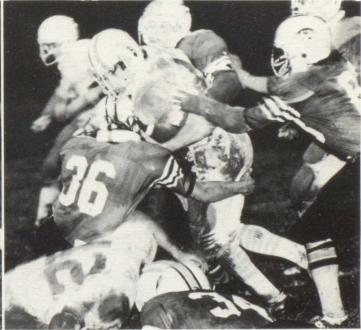

The Indians took it from there and went on to win a victory against Monroe CC on Friday night.