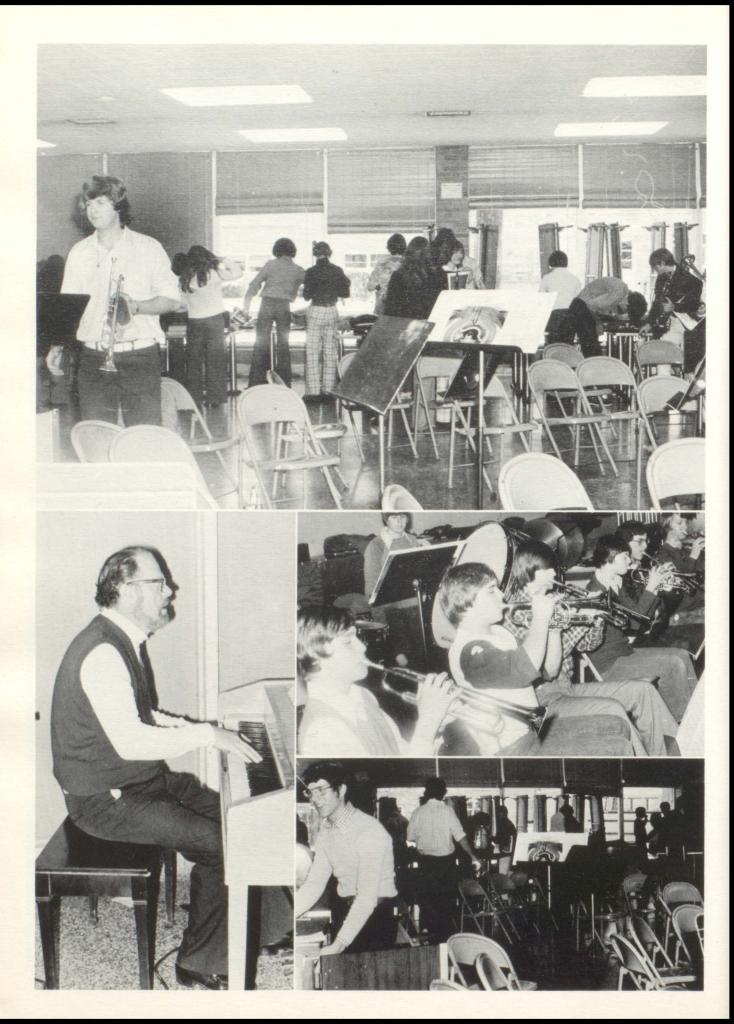

# Band and Chorus

Left to right. GERAI.D J. BACH SR.: Murray State Teacher College, B. of Music Ed. — Glee Club, Mixed Chorus, Stage Band. JIMMIE RICE: B.A. — Mixed Chorus, J.V. Band, Varsity Band, Glee Club.