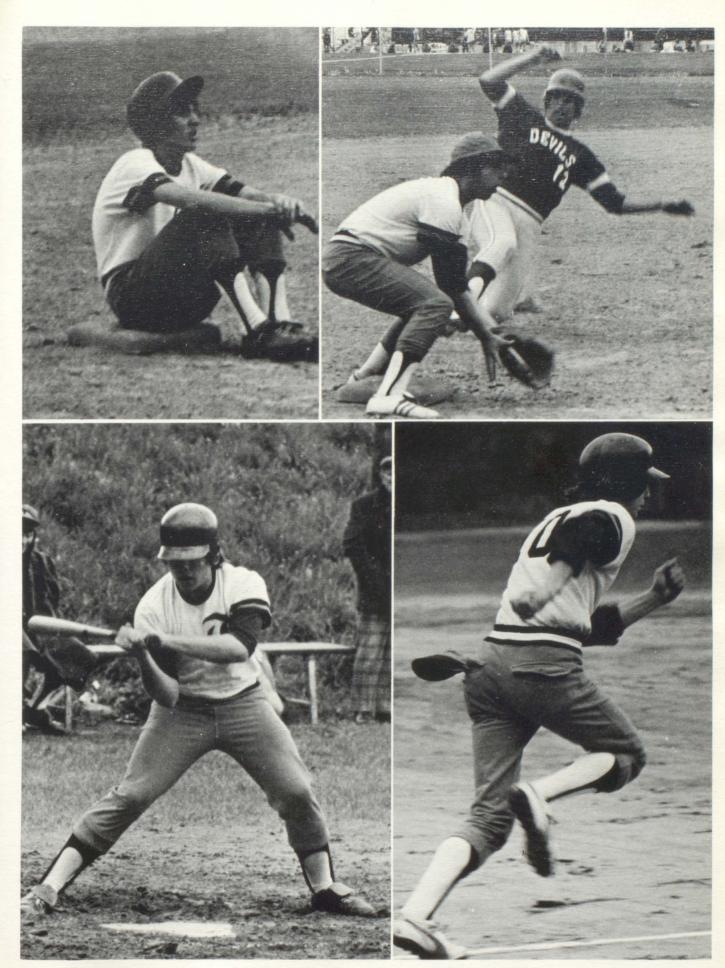

S P O R T S

Cross-Country
Front row, left to right: K. Heglin; N. Murphy; T. Tomecek; K. Norris; T. Scheff. Middle row: G. Wonderly; J. Harris; B.

DesErmia; K. Burchett; S. Garvin; R. Parish. Back row: L. Herrera; C. Cook; T. Scheff; D. Bilkie; B. Sisson; K. Cantrell; M. Oliver.