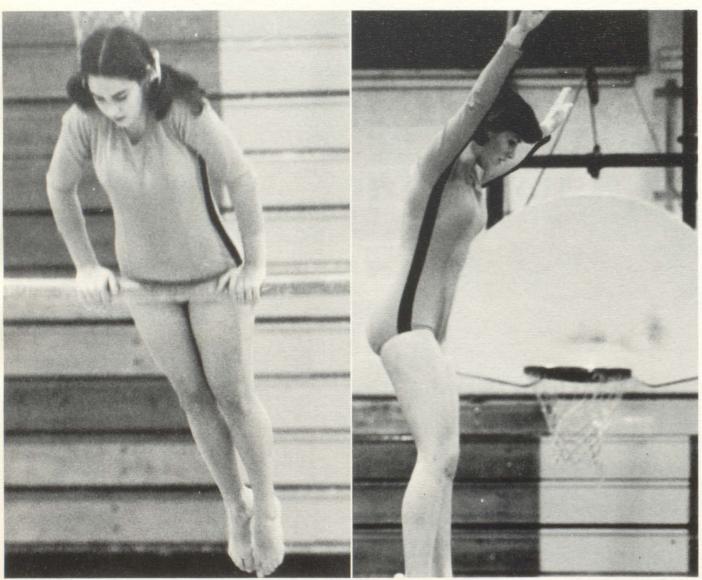

Left to right, top row. NANCY FISHER: Adrian, B.S. — Health Ed., Phys. Ed., Coaching Softball. DAN HOWLETT: Adrian College, B.A. .— Health Ed., Phys. Ed., Assistant Varsity Football and Wrestling Coach. MARY WOOD: Eastern Mich. Univ., B.S. — Health Ed., Girl's Phys. Ed., Girl's Track and Gymnastics Coach. ROGER YOUNG: Eastern Mich. Univ., B.S., M.S. — Phys. Ed., J.V. Football Coach, J.V. Track Coach.