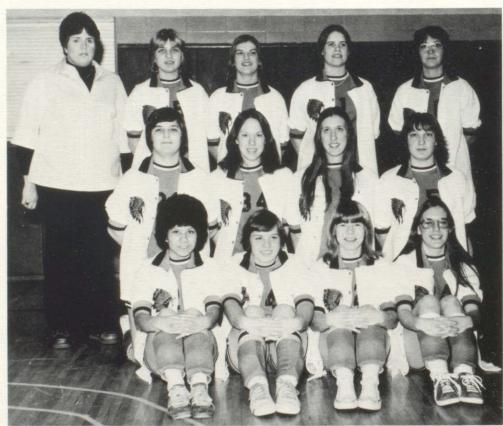

S P O R T S

Cross-Country
Front row, left to right: K. Heglin; N. Murphy; T. Tomecek; K. Norris; T. Scheff. Middle row: G. Wonderly; J. Harris; B.

DesErmia; K. Burchett; S. Garvin; R. Parish. Back row: L. Herrera; C. Cook; T. Scheff; D. Bilkie; B. Sisson; K. Cantrell; M. Oliver.