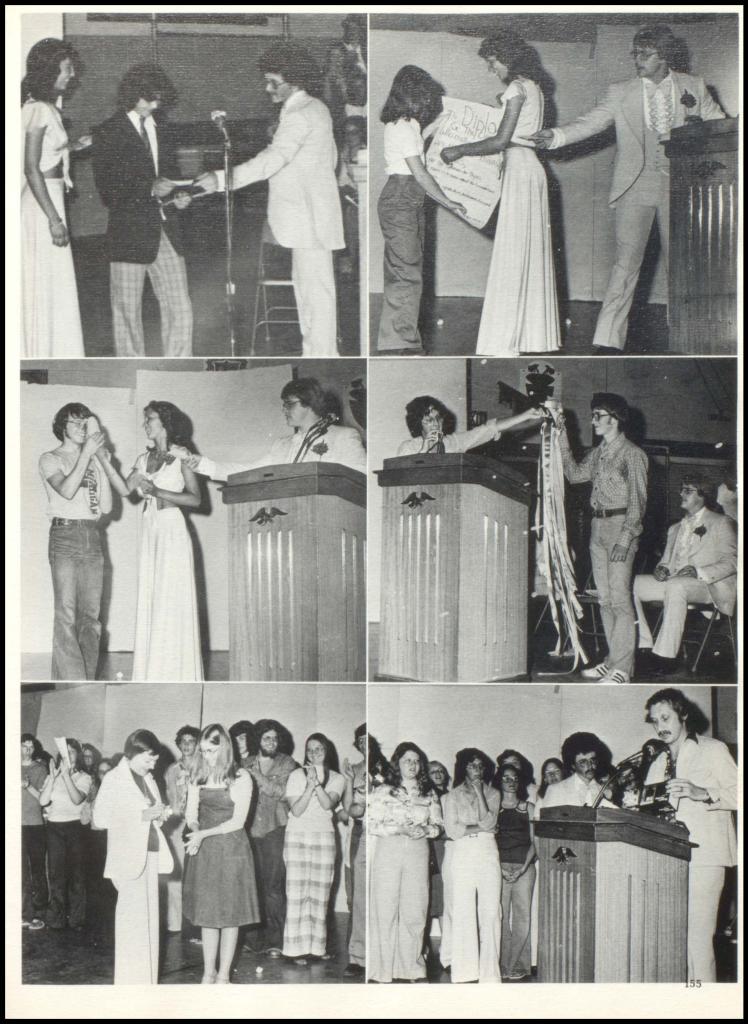

thinking about the world as it is
why must we go on hating
why can't we live in bliss
cause out on the edge of darkness
there rides a peace train
oh peace train take this country

The crowning glory of Homecoming 1975 was the naming of Cheryl Carothers (left page) as the Homecoming Queen. Tammy Richmond and Debbie Rodgers (above left and middle) made it a very difficult task for the judges who had to make the final decision. Cindy Wright, Junior; Leslie Geisen, Sopho-

more; and Angie Spagnoli, Freshman (below left to right) are promising contenders for the future Homecoming Queen titles. The Queen and her court were paraded through town on a warm, sunny afternoon. That evening, Cheryl was crowned during the half-time of the Homecoming football game.