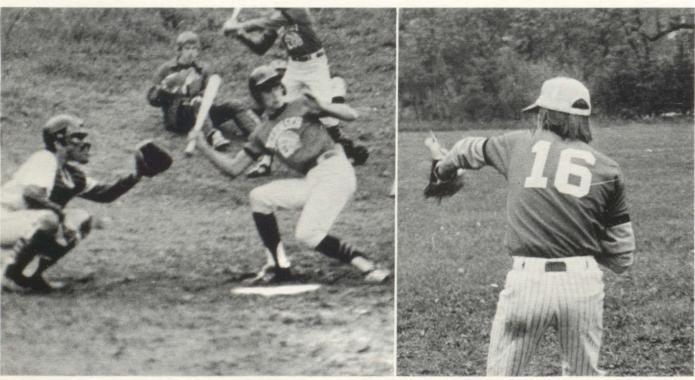

Mrs. Allen, D. Steadley,
S. MacGeorge, L. Lovell, S.
Durin.



Girl's Varsity Volleyball
Front Row, Left To Right: P.
Harvey, T. Iffland, C. Hyatt, A.
Montague. Middle Row: C.
Younglove, T. Downing, P.
Brosamer, J. Faulkner. Back
Row: Coach Mrs. Allen, S.
Phelps, S. Brown, S. Gould, B.
Miller.





Gymnastics
Kneeling are L to R: L. Spencer,
G. Vavrinek, M. Kane, D.
Rodgers, J. Rapin, 2nd row L to
R; K. Miller, G. Gould, M.
Jahner, S. Sprague, C. Egli, S.
Steiner, D. Hamilton, P. Valdez,
J. Egbert, ast. coach Mrs. Nelson,
coach Mrs. Wood.













#### Frosh Baseball

Left to Right. Back Row: C. Esterline, M. Helms, K. Rodgers, J. Rendell, B. Humphries, R. Calzada, L. Wojciechowski, Coach

LaSotta. Front Row: D. Frederick, B. Banda, R. McFadden, Cook, J. Lacny, K. Stuart, T. Carson.







# J.V. Baseball

Left to right. Back Row: Mgr. G. Sloan, D. Allen, B. Rodgers, M. Simon, W. Withrow, D. Perry, B. Harvey, T. Rebotarro, Coach Montcalm. Front Row: Mgr. R. Coker, B. DesErmia, G.

Forsthoefel, K. Hill, G. Corley, B. Ouderkirk, B. Tooman, J. Neil.









# Varsity Baseball

Left to Right, Back Row: D. Tilton, G. Lynch, E. Travis, D. Bohannon, D. Bunch, R. Arnett, K. Davis, Coach Ondrovick.

Front Row: M. Strahle, M. Hunter, B. Smith, D. Spillman, M. Creswell, G. Beasley, B. Sisson, B. Warner, mgr. M. Williams.







| -                                        |                         |      |                   |  |  |
|------------------------------------------|-------------------------|------|-------------------|--|--|
| 6. S. S. S.                              | Va