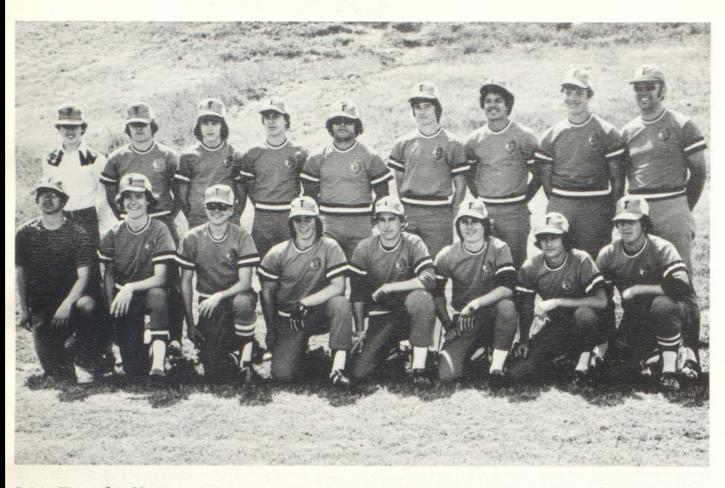

S P O R T S

Cross-Country
Front row, left to right: K. Heglin; N. Murphy; T. Tomecek; K. Norris; T. Scheff. Middle row: G. Wonderly; J. Harris; B.

DesErmia; K. Burchett; S. Garvin; R. Parish. Back row: L. Herrera; C. Cook; T. Scheff; D. Bilkie; B. Sisson; K. Cantrell; M. Oliver.