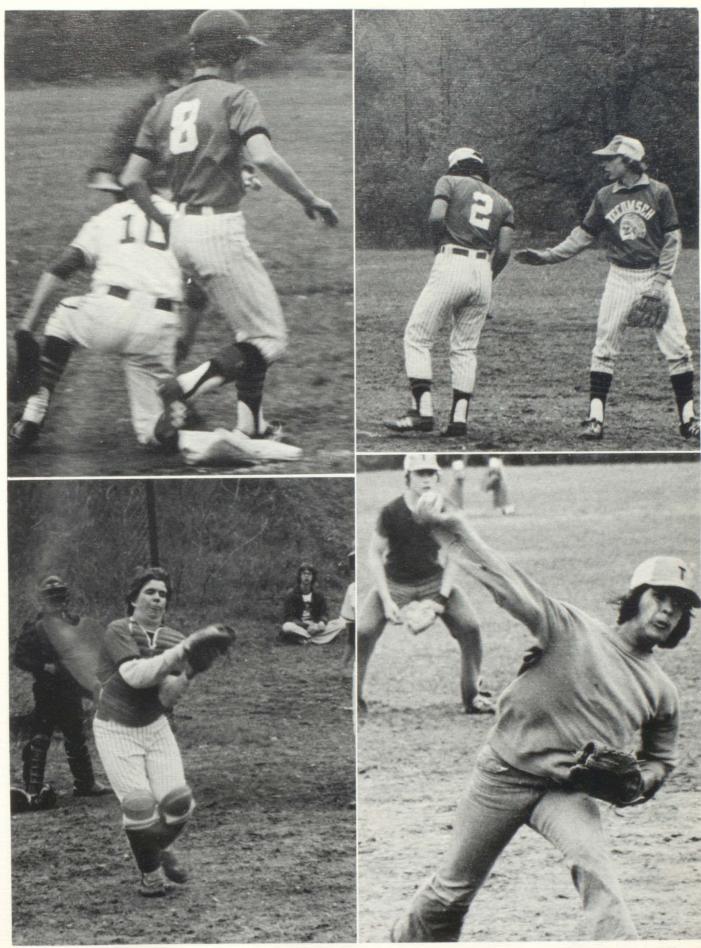

rs. Allen, D. Steadley,
S. MacGeorge, L. Lovell, S.
Durin.



Girl's Varsity Volleyball
Front Row, Left To Right: P.
Harvey, T. Iffland, C. Hyatt, A.
Montague. Middle Row: C.
Younglove, T. Downing, P.
Brosamer, J. Faulkner. Back
Row: Coach Mrs. Allen, S.
Phelps, S. Brown, S. Gould, B.
Miller.





Gymnastics
Kneeling are L to R: L. Spencer,
G. Vavrinek, M. Kane, D.
Rodgers, J. Rapin, 2nd row L to
R; K. Miller, G. Gould, M.
Jahner, S. Sprague, C. Egli, S.
Steiner, D. Hamilton, P. Valdez,
J. Egbert, ast. coach Mrs. Nelson,
coach Mrs. Wood.













#### Frosh Baseball

Left to Right. Back Row: C. Esterline, M. Helms, K. Rodgers, J. Rendell, B. Humphries, R. Calzada, L. Wojciechowski, Coach

LaSotta. Front Row: D. Frederick, B. Banda, R. McFadden, Cook, J. Lacny, K. Stuart, T. Carson.







# J.V. Baseball

Left to right. Back Row: Mgr. G. Sloan, D. Allen, B. Rodgers, M. Simon, W. Withrow, D. Perry, B. Harvey, T. Rebotarro, Coach Montcalm. Front Row: Mgr. R. Coker, B. DesErmia, G.

Forsthoefel, K. Hill, G. Corley, B. Ouderkirk, B. Tooman, J. Neil.









# Varsity Baseball

Left to Right, Back Row: D. Tilton, G. Lynch, E. Travis, D. Bohannon, D. Bunch, R. Arnett, K. Davis, Coach Ondrovick.

Front Row: M. Strahle, M. Hunter, B. Smith, D. Spillman, M. Creswell, G. Beasley, B. Sisson, B. Warner, mgr. M. Williams.







| -                                        |                         |      |                   |  |  |
|------------------------------------------|-------------------------|------|-------------------|--|--|
| 6. S. S. S.                              | Vars