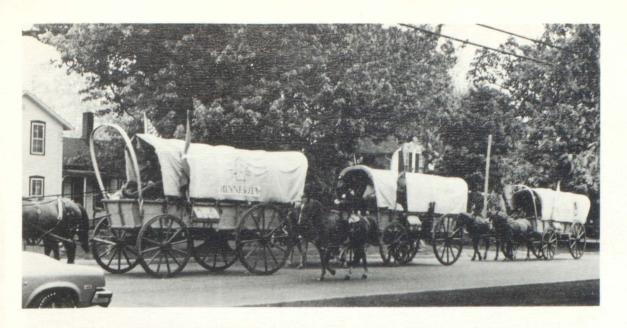

## Homecoming

The monsters were "on the loose" during the homecoming week.

On Thursday afternoon, T.H.S. students marched behind their floats through Tecumseh. Winning first place were the Seniors with "Eyeing a Victory". The Juniors placed second with "Crumble 'Em", Freshmen were third with "Ground the Falcons", and Sophomores were last with "Wrap 'Em Up". The Pep Rally, on Thursday night, continued to show the enthusiasm of the students. They gave it all they had. The games included everything from orange pass to the tug-of-war.