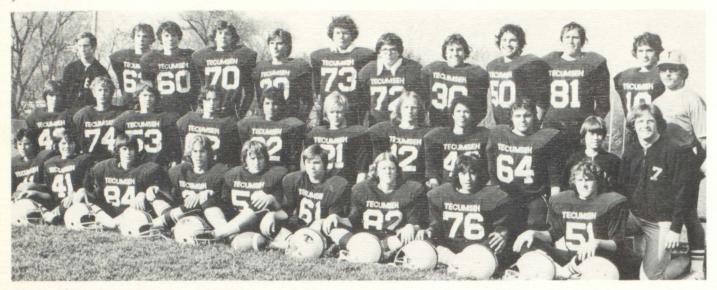

S P O R T S

Cross-Country
Front row, left to right: K. Heglin; N. Murphy; T. Tomecek; K. Norris; T. Scheff. Middle row: G. Wonderly; J. Harris; B.

DesErmia; K. Burchett; S. Garvin; R. Parish. Back row: L. Herrera; C. Cook; T. Scheff; D. Bilkie; B. Sisson; K. Cantrell; M. Oliver.

#### Frosh Football

Front row, left to right: S. Sisson; K. Williamson; K. Bater; D. Render; J. Betzoldt. Second row: T. Chatters; B. Warner; J. Brooks; G. Tripp; D. Rudd; J. Castorena. Third row: Mgr., K.

# JV Football

Back row: B. Tuckey, G. Lewis, T. Rebottaro, D. Dalton, M. Ery, J. Silberhorn, T. Conklin, J. Robideau, R. Coker, J. Neill, D. Cangley, Coach Young. Second row: R. Rousselo, C. Halasz, R. Stoddard, B. Tooman, J. Anderson, D. Yoder, C. Tripp, B.