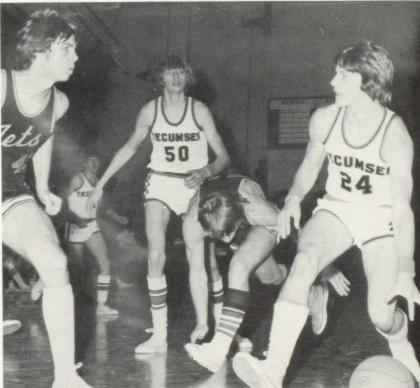

S P O R T S

Cross-Country
Front row, left to right: K. Heglin; N. Murphy; T. Tomecek; K. Norris; T. Scheff. Middle row: G. Wonderly; J. Harris; B.

DesErmia; K. Burchett; S. Garvin; R. Parish. Back row: L. Herrera; C. Cook; T. Scheff; D. Bilkie; B. Sisson; K. Cantrell; M. Oliver.

#### Frosh Football

Front row, left to right: S. Sisson; K. Williamson; K. Bater; D. Render; J. Betzoldt. Second row: T. Chatters; B. Warner; J. Brooks; G. Tripp; D. Rudd; J. Castorena. Third row: Mgr., K.

Tuckey; P. Gamber; T. Wright; S. Valdez; J. Clark; M. Helmes; Coach Todd. Back row: R. Burgett; R. Boltz; G. Shough; R. Calzada; G. Borton; R. Helvin; M. Creswell; J. Ely; C. Shill.

# JV Football

Back row: B. Tuckey, G. Lewis, T. Rebottaro, D. Dalton, M. Ery, J. Silberhorn, T. Conklin, J. Robideau, R. Coker, J. Neill, D. Cangley, Coach Young. Second row: R. Rousselo, C. Halasz, R. Stoddard, B. Tooman, J. Anderson, D. Yoder, C. Tripp, B.