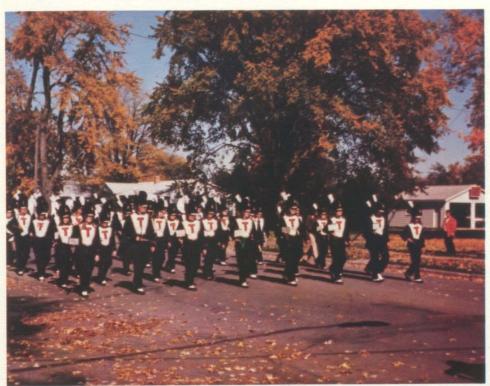

## Homecoming

The monsters were "on the loose" during the homecoming week.

On Thursday afternoon, T.H.S. students marched behind their floats through Tecumseh. Winning first place were the Seniors with "Eyeing a Victory". The Juniors placed second with "Crumble 'Em", Freshmen were third with "Ground the Falcons", and Sophomores were last with "Wrap 'Em Up". The Pep Rally, on Thursday night, continued to show the enthusiasm of the students. They gave it all they had. The games included everything from orange pass to the tug-of-war.

The Indians took it from there and went on to win a victory against Monroe CC on Friday night.