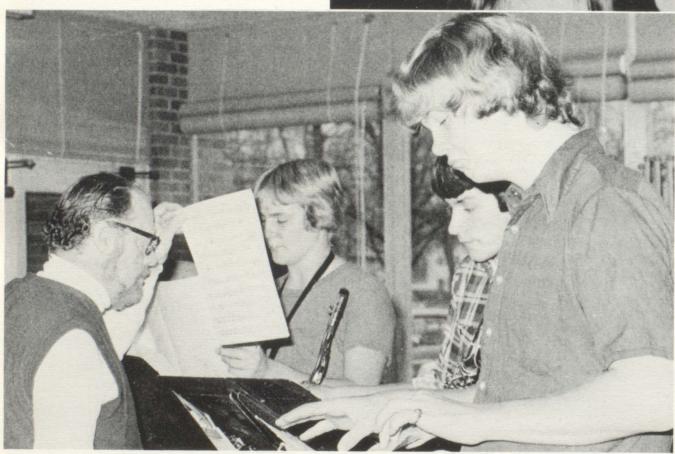

# Band and Chorus

Left to right. GERAI.D J. BACH SR.: Murray State Teacher College, B. of Music Ed. — Glee Club, Mixed Chorus, Stage Band. JIMMIE RICE: B.A. — Mixed Chorus, J.V. Band, Varsity Band, Glee Club.