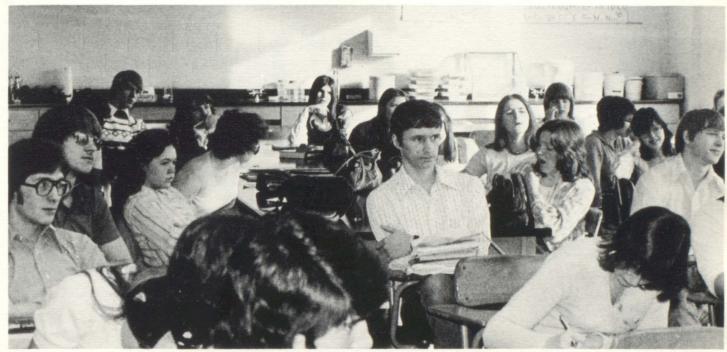

thinking about the world as it is
why must we go on hating
why can't we live in bliss
cause out on the edge of darkness
there rides a peace train
oh peace train take this country

The crowning glory of Homecoming 1975 was the naming of Cheryl Carothers (left page) as the Homecoming Queen. Tammy Richmond and Debbie Rodgers (above left and middle) made it a very difficult task for the judges who had to make the final decision. Cindy Wright, Junior; Leslie Geisen, Sopho-

more; and Angie Spagnoli, Freshman (below left to right) are promising contenders for the future Homecoming Queen titles. The Queen and her court were paraded through town on a warm, sunny afternoon. That evening, Cheryl was crowned during the half-time of the Homecoming football game.