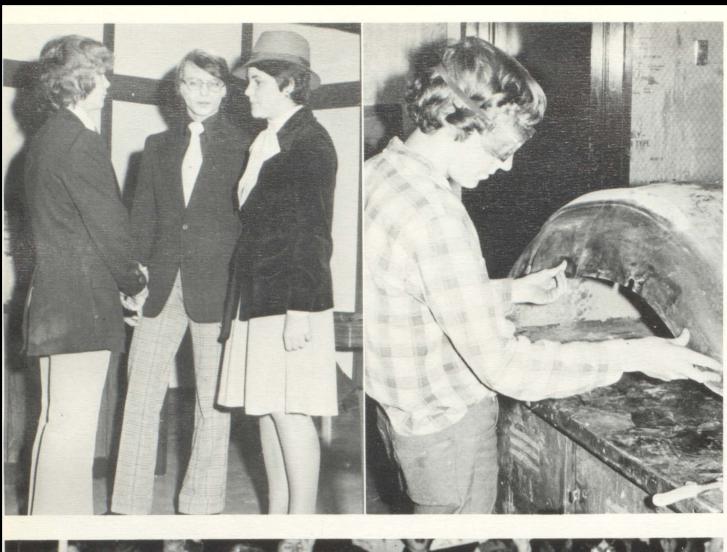

thinking about the world as it is
why must we go on hating
why can't we live in bliss
cause out on the edge of darkness
there rides a peace train
oh peace train take this country

The crowning glory of Homecoming 1975 was the naming of Cheryl Carothers (left page) as the Homecoming Queen. Tammy Richmond and Debbie Rodgers (above left and middle) made it a very difficult task for the judges who had to make the final decision. Cindy Wright, Junior; Leslie Geisen, Sopho-

more; and Angie Spagnoli, Freshman (below left to right) are promising contenders for the future Homecoming Queen titles. The Queen and her court were paraded through town on a warm, sunny afternoon. That evening, Cheryl was crowned during the half-time of the Homecoming football game.