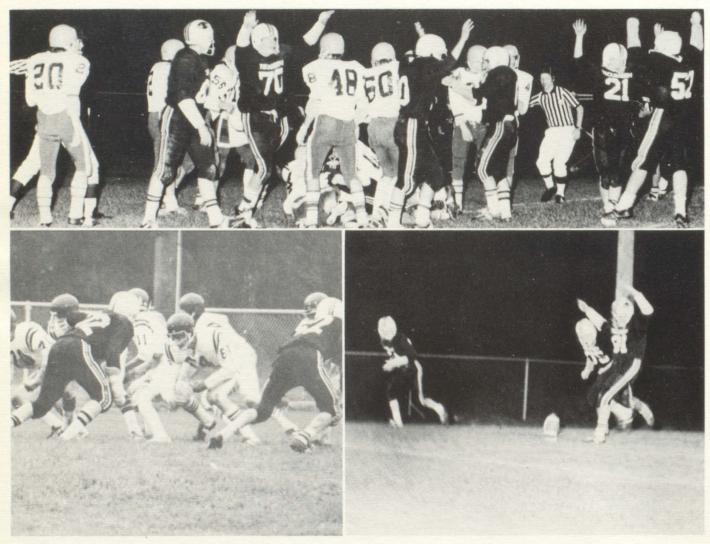

S P O R T S

Cross-Country
Front row, left to right: K. Heglin; N. Murphy; T. Tomecek; K. Norris; T. Scheff. Middle row: G. Wonderly; J. Harris; B.

DesErmia; K. Burchett; S. Garvin; R. Parish. Back row: L. Herrera; C. Cook; T. Scheff; D. Bilkie; B. Sisson; K. Cantrell; M. Oliver.

#### Frosh Football

Front row, left to right: S. Sisson; K. Williamson; K. Bater; D. Render; J. Betzoldt. Second row: T. Chatters; B. Warner; J. Brooks; G. Tripp; D. Rudd; J. Castorena. Third row: Mgr., K.

# JV Football

Back row: B. Tuckey, G. Lewis, T. Rebottaro, D. Dalton, M. Ery, J. Silberhorn, T. Conklin, J. Robideau, R. Coker, J. Neill, D. Cangley, Coach Young. Second row: R. Rousselo, C. Halasz, R. Stoddard, B. Tooman, J. Anderson, D. Yoder, C. Tripp, B.