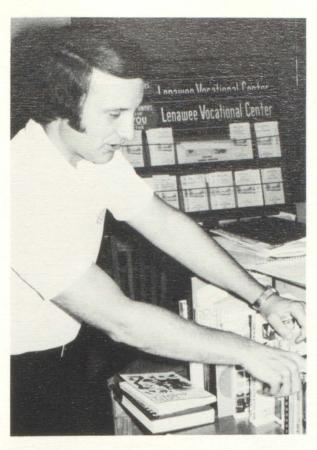

## Vo-Tech

The Lenawee Vocational Center is set up for the purpose of preparing students for occupations upon graduation. The Vo-Tech Center is also a place where students have a chance to be with people from other schools. The center makes it possible for students to expand their interests and education in the vocational field of their choice.