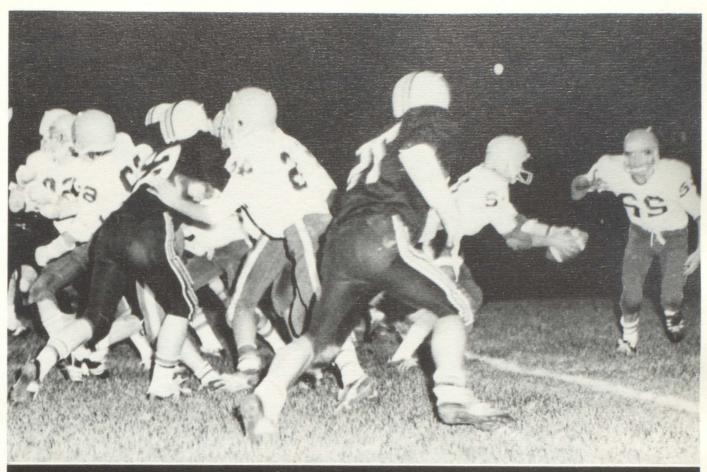

S P O R T S

Cross-Country
Front row, left to right: K. Heglin; N. Murphy; T. Tomecek; K. Norris; T. Scheff. Middle row: G. Wonderly; J. Harris; B.

DesErmia; K. Burchett; S. Garvin; R. Parish. Back row: L. Herrera; C. Cook; T. Scheff; D. Bilkie; B. Sisson; K. Cantrell; M. Oliver.

#### Frosh Football

Front row, left to right: S. Sisson; K. Williamson; K. Bater; D. Render; J. Betzoldt. Second row: T. Chatters; B. Warner; J. Brooks; G. Tripp; D. Rudd; J. Castorena. Third row: Mgr., K.

Tuckey; P. Gamber; T. Wright; S. Valdez; J. Clark; M. Helmes; Coach Todd. Back row: R. Burgett; R. Boltz; G. Shough; R. Calzada; G. Borton; R. Helvin; M. Creswell; J. Ely; C. Shill.

# JV Football

Back row: B. Tuckey, G. Lewis, T. Rebottaro, D. Dalton, M. Ery, J. Silberhorn, T. Conklin, J. Robideau, R. Coker, J. Neill, D. Cangley, Coach Young. Second row: R. Rousselo, C. Halasz, R. Stoddard, B. Tooman, J. Anderson, D. Yoder, C. Tripp, B.