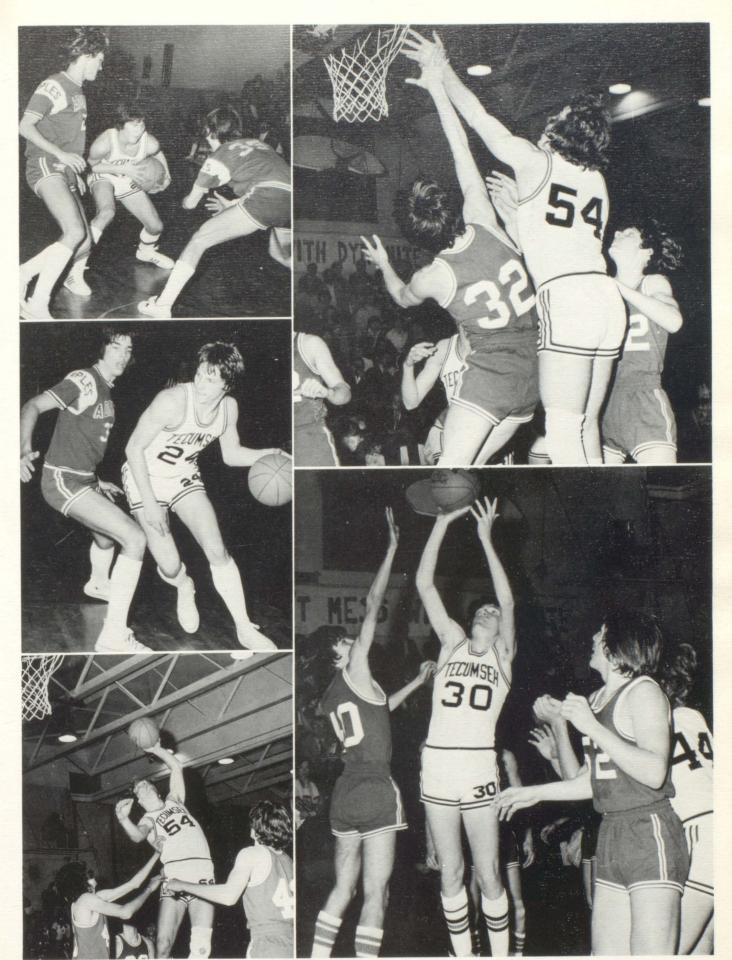

S P O R T S

Cross-Country
Front row, left to right: K. Heglin; N. Murphy; T. Tomecek; K. Norris; T. Scheff. Middle row: G. Wonderly; J. Harris; B.

DesErmia; K. Burchett; S. Garvin; R. Parish. Back row: L. Herrera; C. Cook; T. Scheff; D. Bilkie; B. Sisson; K. Cantrell; M. Oliver.

#### Frosh Football

Front row, left to right: S. Sisson; K. Williamson; K. Bater; D. Render; J. Betzoldt. Second row: T. Chatters; B. Warner; J. Brooks; G. Tripp; D. Rudd; J. Castorena. Third row: Mgr., K.

# JV Football

Back row: B. Tuckey, G. Lewis, T. Rebottaro, D. Dalton, M. Ery, J. Silberhorn, T. Conklin, J. Robideau, R. Coker, J. Neill, D. Cangley, Coach Young. Second row: R. Rousselo, C. Halasz, R. Stoddard, B. Tooman, J. Anderson, D. Yoder, C. Tripp, B.