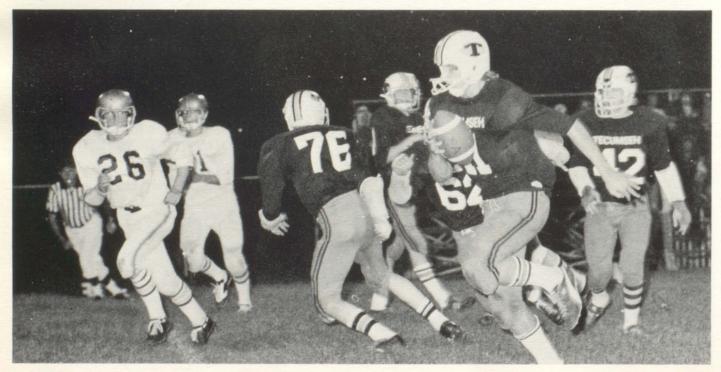

S P O R T S

Cross-Country
Front row, left to right: K. Heglin; N. Murphy; T. Tomecek; K. Norris; T. Scheff. Middle row: G. Wonderly; J. Harris; B.

DesErmia; K. Burchett; S. Garvin; R. Parish. Back row: L. Herrera; C. Cook; T. Scheff; D. Bilkie; B. Sisson; K. Cantrell; M. Oliver.

#### Frosh Football

Front row, left to right: S. Sisson; K. Williamson; K. Bater; D. Render; J. Betzoldt. Second row: T. Chatters; B. Warner; J. Brooks; G. Tripp; D. Rudd; J. Castorena. Third row: Mgr., K.

# JV Football

Back row: B. Tuckey, G. Lewis, T. Rebottaro, D. Dalton, M. Ery, J. Silberhorn, T. Conklin, J. Robideau, R. Coker, J. Neill, D. Cangley, Coach Young. Second row: R. Rousselo, C. Halasz, R. Stoddard, B. Tooman, J. Anderson, D. Yoder, C. Tripp, B.