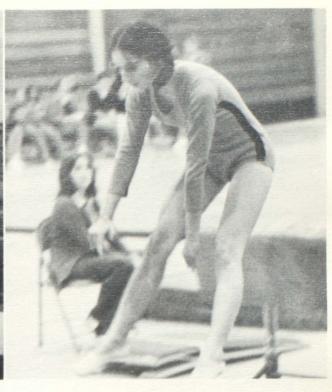

Left to right, top row. NANCY FISHER: Adrian, B.S. — Health Ed., Phys. Ed., Coaching Softball. DAN HOWLETT: Adrian College, B.A. .— Health Ed., Phys. Ed., Assistant Varsity Football and Wrestling Coach. MARY WOOD: Eastern Mich. Univ., B.S. — Health Ed., Girl's Phys. Ed., Girl's Track and Gymnastics Coach. ROGER YOUNG: Eastern Mich. Univ., B.S., M.S. — Phys. Ed., J.V. Football Coach, J.V. Track Coach.