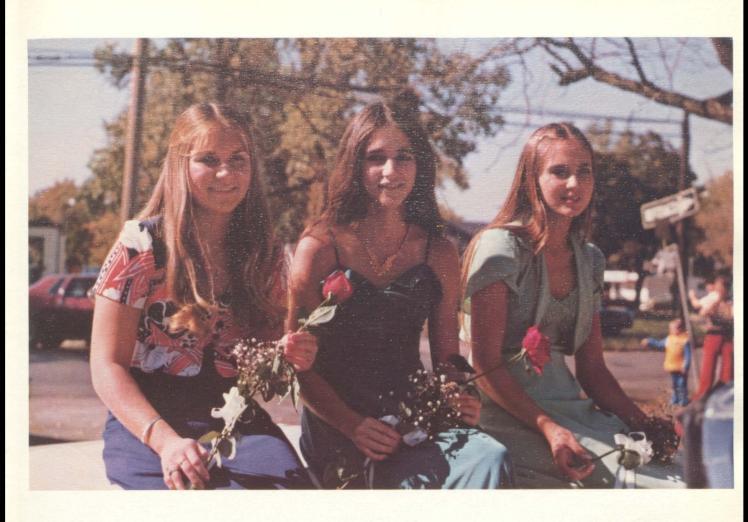

thinking about the world as it is
why must we go on hating
why can't we live in bliss
cause out on the edge of darkness
there rides a peace train
oh peace train take this country

The crowning glory of Homecoming 1975 was the naming of Cheryl Carothers (left page) as the Homecoming Queen. Tammy Richmond and Debbie Rodgers (above left and middle) made it a very difficult task for the judges who had to make the final decision. Cindy Wright, Junior; Leslie Geisen, Sopho-

more; and Angie Spagnoli, Freshman (below left to right) are promising contenders for the future Homecoming Queen titles. The Queen and her court were paraded through town on a warm, sunny afternoon. That evening, Cheryl was crowned during the half-time of the Homecoming football game.