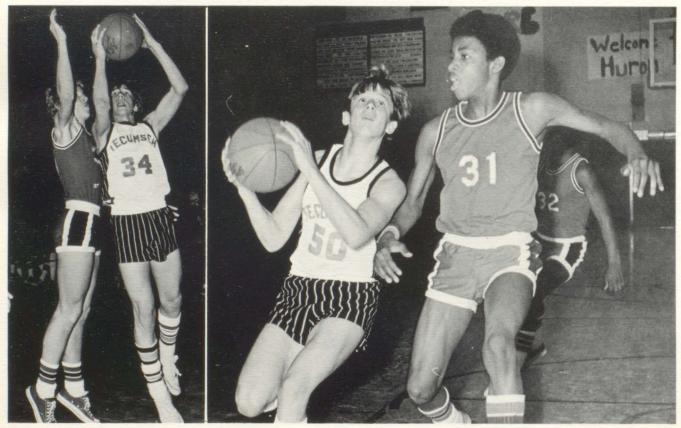

S P O R T S

Cross-Country
Front row, left to right: K. Heglin; N. Murphy; T. Tomecek; K. Norris; T. Scheff. Middle row: G. Wonderly; J. Harris; B.

DesErmia; K. Burchett; S. Garvin; R. Parish. Back row: L. Herrera; C. Cook; T. Scheff; D. Bilkie; B. Sisson; K. Cantrell; M. Oliver.

#### Frosh Football

Front row, left to right: S. Sisson; K. Williamson; K. Bater; D. Render; J. Betzoldt. Second row: T. Chatters; B. Warner; J. Brooks; G. Tripp; D. Rudd; J. Castorena. Third row: Mgr., K.

# JV Football

Back row: B. Tuckey, G. Lewis, T. Rebottaro, D. Dalton, M. Ery, J. Silberhorn, T. Conklin, J. Robideau, R. Coker, J. Neill, D. Cangley, Coach Young. Second row: R. Rousselo, C. Halasz, R. Stoddard, B. Tooman, J. Anderson, D. Yoder, C. Tripp, B.