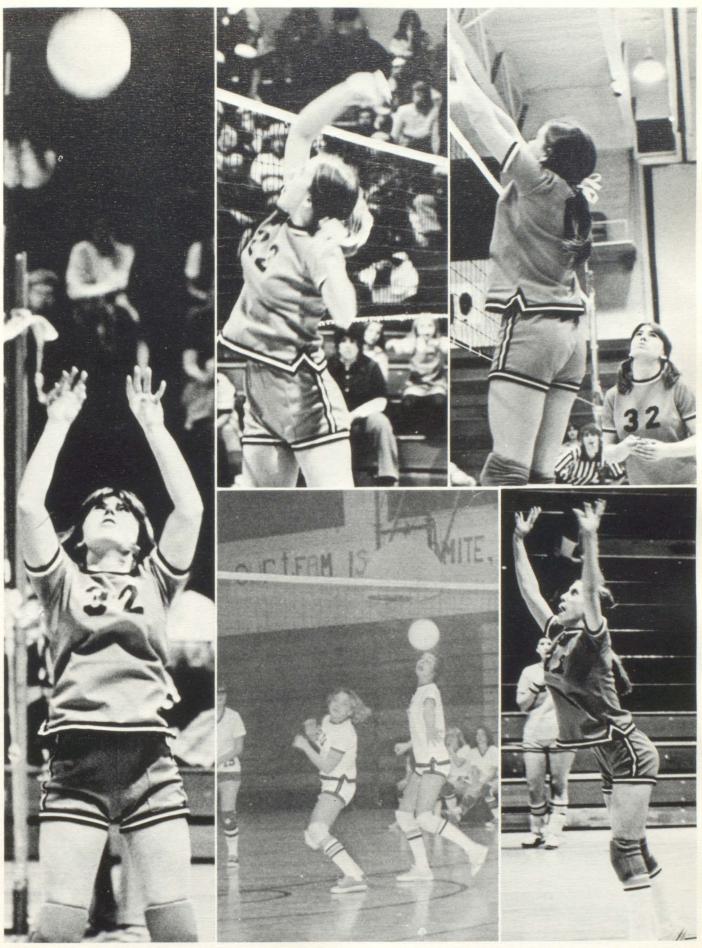

J. Clark, J. Gray. J.V. Wrestling

Left to right. Front Row. M. Barrett, J. Bagby. Middle Row. D. Yoder, B. Williams, S. Bishop, J. Castorena, D. Cuellar. Back Row. S. Chatters, D. Tilton, K. Eggleston, Ast. Coach, Mr. Howlett, E. Butsky, Coach, Mr. Connors, T. Eggleston, G. Beasley, J. Silberhorn. Varsity Wrestling







Girl's J.V. Volleyball
Front Row, Left to Right: C.
Retan, G. Fosbender, B. Mueller,
L. Caterina. Middle Row: S.
Bihlmeyer, M. Camfield, S. Bihlmeyer, K. Heglin. Back Row:
Coach Mrs. Allen, D. Steadley,
S. MacGeorge, L. Lovell, S.
Durin.



Girl's Varsity Volleyball
Front Row, Left To Right: P.
Harvey, T. Iffland, C. Hyatt, A.
Montague. Middle Row: C.
Younglove, T. Downing, P.
Brosamer, J. Faulkner. Back
Row: Coach Mrs. Allen, S.
Phelps, S. Brown, S. Gould, B.
Miller.





Gymnastics
Kneeling are L to R: L. Spencer,
G. Vavrinek, M. Kane, D.
Rodgers, J. Rapin, 2nd row L to
R; K. Miller, G. Gould, M.
Jahner, S. Sprague, C. Egli, S.
Steiner, D. Hamilton, P. Valdez,
J. Egbert, ast. coach Mrs. Nelson,
coach Mrs. Wood.













#### Frosh Baseball

Left to Right. Back Row: C. Esterline, M. Helms, K. Rodgers, J. Rendell, B. Humphries, R. Calzada, L. Wojciechowski, Coach

LaSotta. Front Row: D. Frederick, B. Banda, R. McFadden, Cook, J. Lacny, K. Stuart, T. Carson.







# J.V. Baseball

Left to right. Back Row: Mgr. G. Sloan, D. Allen, B. Rodgers, M. Simon, W. Withrow, D. Perry, B. Harvey, T. Rebotarro, Coach Montcalm. Front Row: Mgr. R. Coker, B. DesErmia, G.

Forsthoefel, K. Hill, G. Corley, B. Ouderkirk, B. Tooman, J. Neil.









# Varsity Baseball