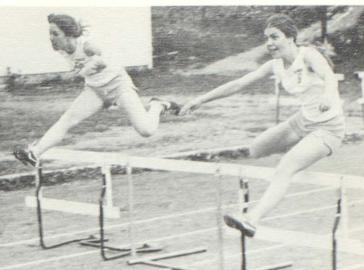

J. Williams, J. Fielder, N. Hamilton, T. Teagarden, L. Harvey.

#### Varsity Softball

Front Row, Left to Right: T. Iffland, G. Fosbender, J. Hibbard. Middle Row: A. Montague, P. Upell, S. Frazier, J. Faulkner, C. Adams. Back Row: Mgrs. C. Long and L. Lee, K. Bunch, C. Younglove, J. Greenfield, J. Anderson, V. Smith, Coach Fisher. Not pictured are L. Catarina and I. Hite.













#### Girl's Track

Front Row, Left to Right: C. Norris, J. Mummey, L. Stein, M. Camfield, K. Hamilton, L. Steuwe, J. Webb. Middle Row: C. Ocamb, J. Browne, D. Wilson, M. Dana, A. Spagnoli, T. Scheff, R. Choquette, S. Banhke, V. McDonald, M. Thompson. Back

Row: S. Phelps, K. Wisner, J. Tomecek, S. Brown, J. Stevens, C. Duhan, J. Webb, R. Isom, D. Steadley, P. Brosamer, C. Sheldon, T. Fisher, Coach Wood.















#### Boys Track

Left to Right. Back Row: T. Valdez, B. Knight, Coach Young, J. Robideau, G. Lewis, M. Oliver, S. Hill, T. Scheff, M. Martin, G. Shough, T. Wright, R. Bolz, J. Faulkner, K. Norris, K. Burchett, J. Anderson, Coach Croft. Middle Row: J. McFadden, G. Borton,

J. Harris, K. Oliver, J. Ebgert, C. Sullivan, T. Furgason, K. Eggleston, M. Eaton, D. Bilkie, B. Rhora, J. Castorena. Front Row: R. Davis, L. Herrera, J. Schafer, J. Cook, S. Church, T. Schwartz, A. Schroeder, M. Reed, J. Steiner, T. Eggleston.





# All Sports Banquets













#### Cheerleaders

The Tecumseh High School Cheerleaders main purpose is to stimulate the enthusiasm of the Student body. The Cheerleadersmeet twice a week to dicuss up-coming pep rallies, to practice cheers, and make signs and post