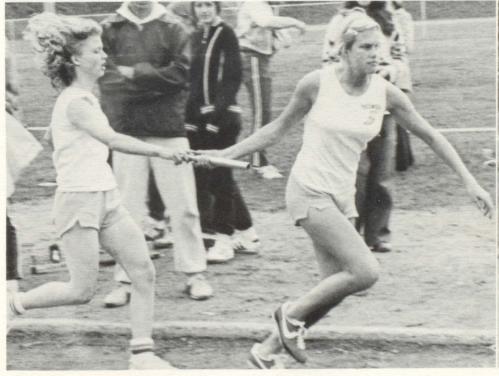

illiams, J. Fielder, N. Hamilton, T. Teagarden, L. Harvey.

#### Varsity Softball

Front Row, Left to Right: T. Iffland, G. Fosbender, J. Hibbard. Middle Row: A. Montague, P. Upell, S. Frazier, J. Faulkner, C. Adams. Back Row: Mgrs. C. Long and L. Lee, K. Bunch, C. Younglove, J. Greenfield, J. Anderson, V. Smith, Coach Fisher. Not pictured are L. Catarina and I. Hite.













#### Girl's Track

Front Row, Left to Right: C. Norris, J. Mummey, L. Stein, M. Camfield, K. Hamilton, L. Steuwe, J. Webb. Middle Row: C. Ocamb, J. Browne, D. Wilson, M. Dana, A. Spagnoli, T. Scheff, R. Choquette, S. Banhke, V. McDonald, M. Thompson. Back

Row: S. Phelps, K. Wisner, J. Tomecek, S. Brown, J. Stevens, C. Duhan, J. Webb, R. Isom, D. Steadley, P. Brosamer, C. Sheldon, T. Fisher, Coach Wood.















#### Boys Track

Left to Right. Back Row: T. Valdez, B. Knight, Coach Young, J. Robideau, G. Lewis, M. Oliver, S. Hill, T. Scheff, M. Martin, G. Shough, T. Wright, R. Bolz, J. Faulkner, K. Norris, K. Burchett, J. Anderson, Coach Croft. Middle Row: J. McFadden, G. Borton,

J. Harris, K. Oliver, J. Ebgert, C. Sullivan, T. Furgason, K. Eggleston, M. Eaton, D. Bilkie, B. Rhora, J. Castorena. Front Row: R. Davis, L. Herrera, J. Schafer, J. Cook, S. Church, T. Schwartz, A. Schroeder, M. Reed, J. Steiner, T. Eggleston.





# All Sports Banquets













#### Cheerleaders

The Tecumseh High School Cheerleaders main purpose is to stimulate the enthusiasm of the Student body. The Cheerleadersmeet twice a week to dicuss up-coming pep rallies, to practice cheers, and make signs and posters