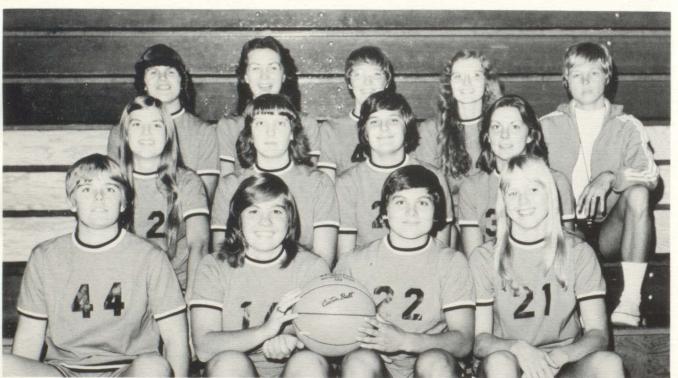

S P O R T S

Cross-Country
Front row, left to right: K. Heglin; N. Murphy; T. Tomecek; K. Norris; T. Scheff. Middle row: G. Wonderly; J. Harris; B.

DesErmia; K. Burchett; S. Garvin; R. Parish. Back row: L. Herrera; C. Cook; T. Scheff; D. Bilkie; B. Sisson; K. Cantrell; M. Oliver.