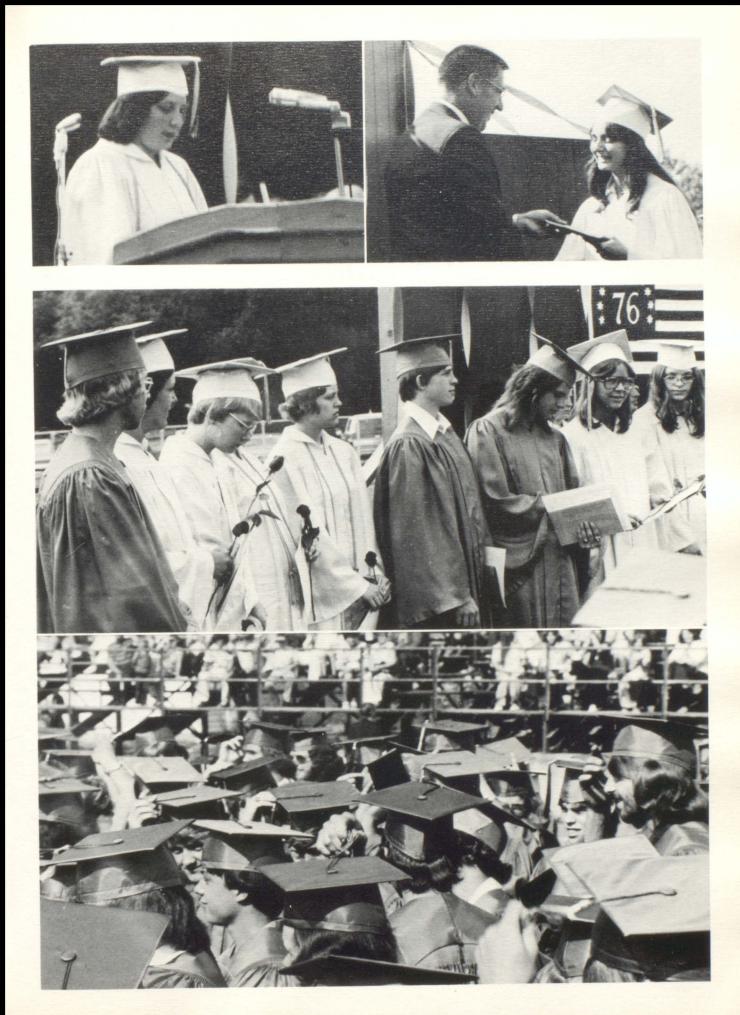

thinking about the world as it is
why must we go on hating
why can't we live in bliss
cause out on the edge of darkness
there rides a peace train
oh peace train take this country

The crowning glory of Homecoming 1975 was the naming of Cheryl Carothers (left page) as the Homecoming Queen. Tammy Richmond and Debbie Rodgers (above left and middle) made it a very difficult task for the judges who had to make the final decision. Cindy Wright, Junior; Leslie Geisen, Sopho-

more; and Angie Spagnoli, Freshman (below left to right) are promising contenders for the future Homecoming Queen titles. The Queen and her court were paraded through town on a warm, sunny afternoon. That evening, Cheryl was crowned during the half-time of the Homecoming football game.