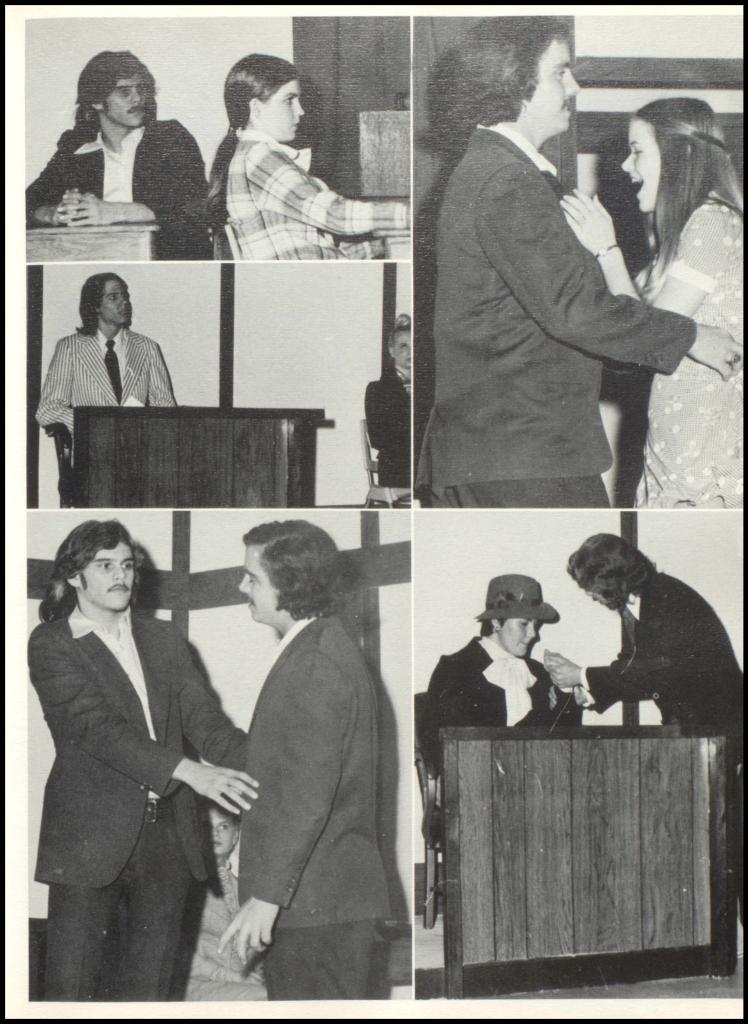

thinking about the world as it is
why must we go on hating
why can't we live in bliss
cause out on the edge of darkness
there rides a peace train
oh peace train take this country

The crowning glory of Homecoming 1975 was the naming of Cheryl Carothers (left page) as the Homecoming Queen. Tammy Richmond and Debbie Rodgers (above left and middle) made it a very difficult task for the judges who had to make the final decision. Cindy Wright, Junior; Leslie Geisen, Sopho-

more; and Angie Spagnoli, Freshman (below left to right) are promising contenders for the future Homecoming Queen titles. The Queen and her court were paraded through town on a warm, sunny afternoon. That evening, Cheryl was crowned during the half-time of the Homecoming football game.