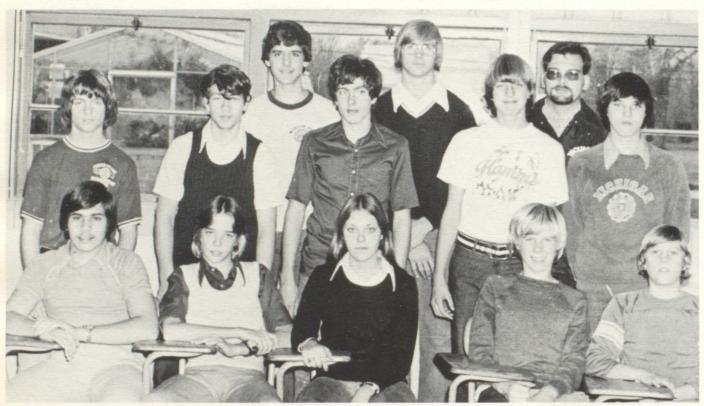

#### Counselors

The students at THS look up to our counselors for advice, to help us with our schedules and post graduation preparation. Thanks for your help. MARY L. FALL: Eastern Michigan Univ., B.S., M.A. — Counselor. THOMAS R. MUNCIE: Univ. of Detroit, B.S., Eastern Mich. Univ., M.A. — Counselor, Adult Education Director. JOHN F. POBUDA: Western Michigan Univ., B.S., Univ. of Michigan, M.A. — Director of Guidance. RONALD R. SPAGNOLI: Univ. of Dayton, B.S., Siena Heights, M.A. — Counselor, Physical Education, Vars. Ass., Football, Vars. Head Coach Basketball.