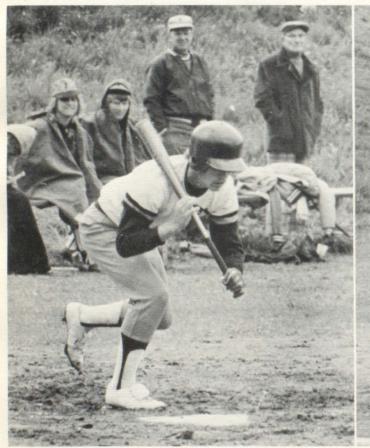

S P O R T S

Cross-Country
Front row, left to right: K. Heglin; N. Murphy; T. Tomecek; K. Norris; T. Scheff. Middle row: G. Wonderly; J. Harris; B.

DesErmia; K. Burchett; S. Garvin; R. Parish. Back row: L. Herrera; C. Cook; T. Scheff; D. Bilkie; B. Sisson; K. Cantrell; M. Oliver.