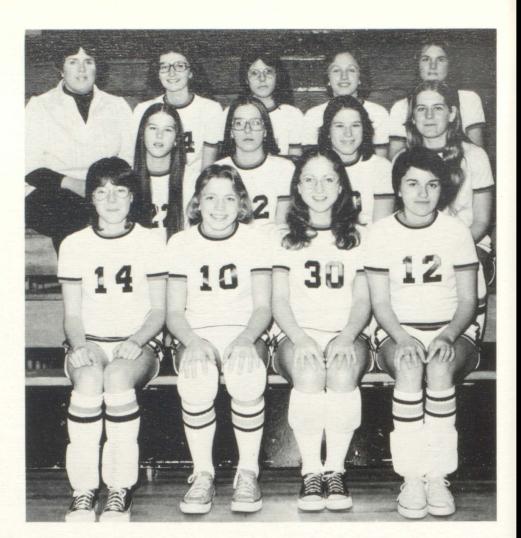

S P O R T S

Cross-Country
Front row, left to right: K. Heglin; N. Murphy; T. Tomecek; K. Norris; T. Scheff. Middle row: G. Wonderly; J. Harris; B.

DesErmia; K. Burchett; S. Garvin; R. Parish. Back row: L. Herrera; C. Cook; T. Scheff; D. Bilkie; B. Sisson; K. Cantrell; M. Oliver.