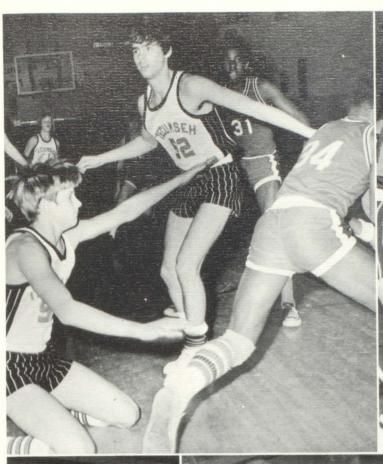

S P O R T S

Cross-Country
Front row, left to right: K. Heglin; N. Murphy; T. Tomecek; K. Norris; T. Scheff. Middle row: G. Wonderly; J. Harris; B.

DesErmia; K. Burchett; S. Garvin; R. Parish. Back row: L. Herrera; C. Cook; T. Scheff; D. Bilkie; B. Sisson; K. Cantrell; M. Oliver.

#### Frosh Football

Front row, left to right: S. Sisson; K. Williamson; K. Bater; D. Render; J. Betzoldt. Second row: T. Chatters; B. Warner; J. Brooks; G. Tripp; D. Rudd; J. Castorena. Third row: Mgr., K.

# JV Football

Back row: B. Tuckey, G. Lewis, T. Rebottaro, D. Dalton, M. Ery, J. Silberhorn, T. Conklin, J. Robideau, R. Coker, J. Neill, D. Cangley, Coach Young. Second row: R. Rousselo, C. Halasz, R. Stoddard, B. Tooman, J. Anderson, D. Yoder, C. Tripp, B.