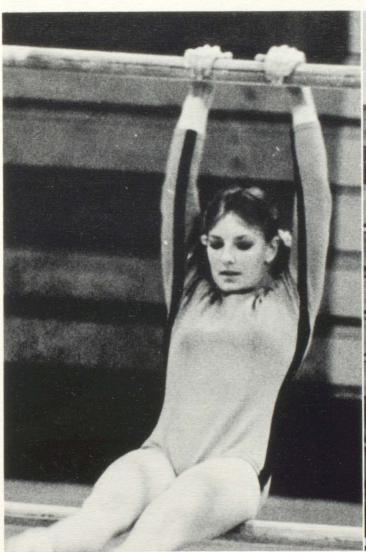

Left to right, top row. NANCY FISHER: Adrian, B.S. — Health Ed., Phys. Ed., Coaching Softball. DAN HOWLETT: Adrian College, B.A. .— Health Ed., Phys. Ed., Assistant Varsity Football and Wrestling Coach. MARY WOOD: Eastern Mich. Univ., B.S. — Health Ed., Girl's Phys. Ed., Girl's Track and Gymnastics Coach. ROGER YOUNG: Eastern Mich. Univ., B.S., M.S. — Phys. Ed., J.V. Football Coach, J.V. Track Coach.