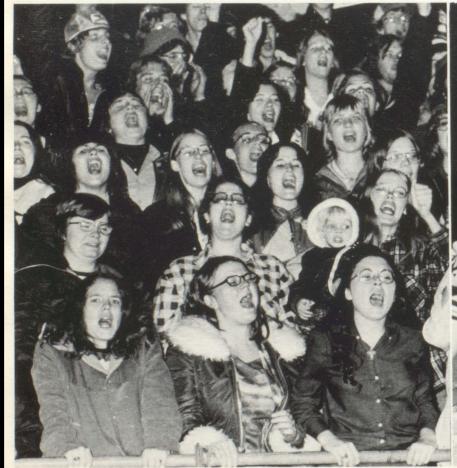

## Homecoming

The monsters were "on the loose" during the homecoming week.

On Thursday afternoon, T.H.S. students marched behind their floats through Tecumseh. Winning first place were the Seniors with "Eyeing a Victory". The Juniors placed second with "Crumble 'Em", Freshmen were third with "Ground the Falcons", and Sophomores were last with "Wrap 'Em Up". The Pep Rally, on Thursday night, continued to show the enthusiasm of the students. They gave it all they had. The games included everything from orange pass to the tug-of-war.

The Indians took it from there and went on to win a victory against Monroe CC on Friday night.