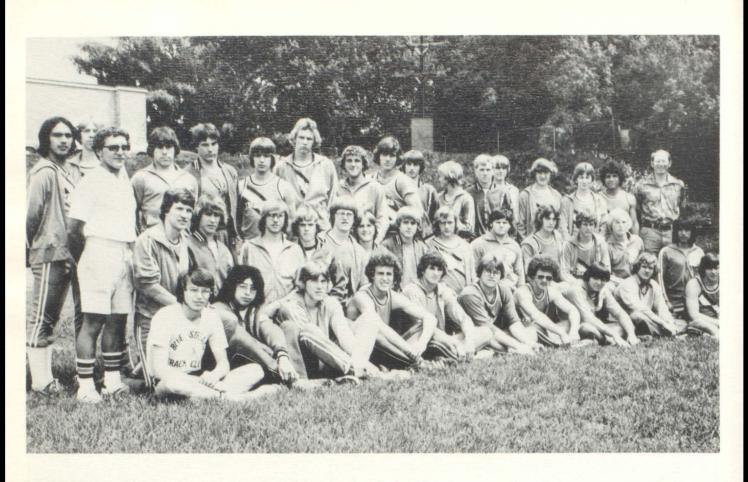

ams, J. Fielder, N. Hamilton, T. Teagarden, L. Harvey.

#### Varsity Softball

Front Row, Left to Right: T. Iffland, G. Fosbender, J. Hibbard. Middle Row: A. Montague, P. Upell, S. Frazier, J. Faulkner, C. Adams. Back Row: Mgrs. C. Long and L. Lee, K. Bunch, C. Younglove, J. Greenfield, J. Anderson, V. Smith, Coach Fisher. Not pictured are L. Catarina and I. Hite.













#### Girl's Track

Front Row, Left to Right: C. Norris, J. Mummey, L. Stein, M. Camfield, K. Hamilton, L. Steuwe, J. Webb. Middle Row: C. Ocamb, J. Browne, D. Wilson, M. Dana, A. Spagnoli, T. Scheff, R. Choquette, S. Banhke, V. McDonald, M. Thompson. Back

Row: S. Phelps, K. Wisner, J. Tomecek, S. Brown, J. Stevens, C. Duhan, J. Webb, R. Isom, D. Steadley, P. Brosamer, C. Sheldon, T. Fisher, Coach Wood.















#### Boys Track

Left to Right. Back Row: T. Valdez, B. Knight, Coach Young, J. Robideau, G. Lewis, M. Oliver, S. Hill, T. Scheff, M. Martin, G. Shough, T. Wright, R. Bolz, J. Faulkner, K. Norris, K. Burchett, J. Anderson, Coach Croft. Middle Row: J. McFadden, G. Borton,

J. Harris, K. Oliver, J. Ebgert, C. Sullivan, T. Furgason, K. Eggleston, M. Eaton, D. Bilkie, B. Rhora, J. Castorena. Front Row: R. Davis, L. Herrera, J. Schafer, J. Cook, S. Church, T. Schwartz, A. Schroeder, M. Reed, J. Steiner, T. Eggleston.





# All Sports Banquets













#### Cheerleaders

The Tecumseh High School Cheerleaders main purpose is to stimulate the enthusiasm of the Student body. The Cheerleadersmeet twice a week to dicuss up-coming pep rallies, to practice cheers, and make signs and posters for