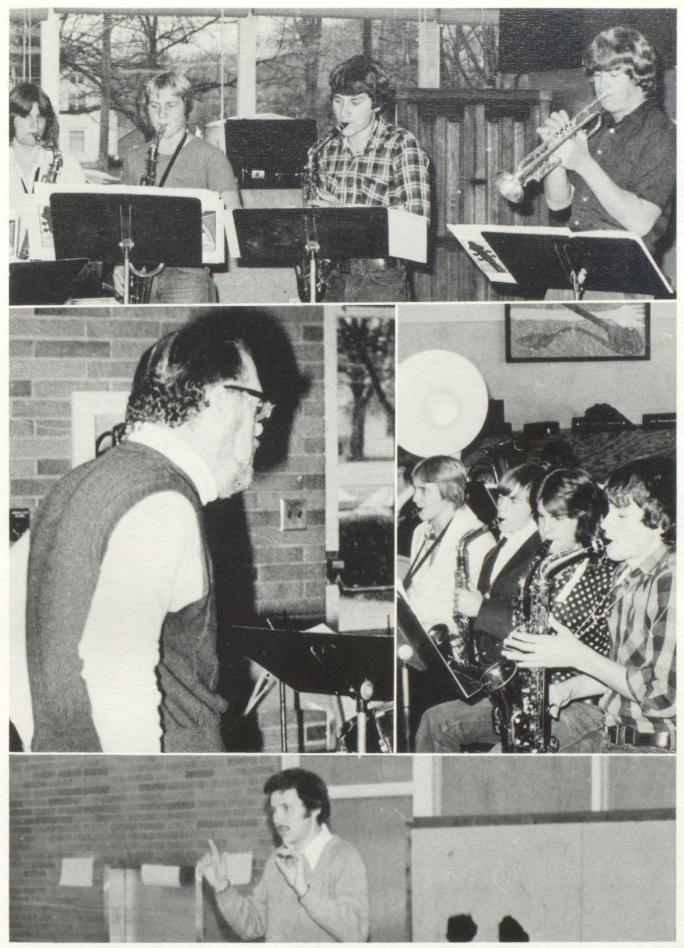

# Band and Chorus

Left to right. GERAI.D J. BACH SR.: Murray State Teacher College, B. of Music Ed. — Glee Club, Mixed Chorus, Stage Band. JIMMIE RICE: B.A. — Mixed Chorus, J.V. Band, Varsity Band, Glee Club.