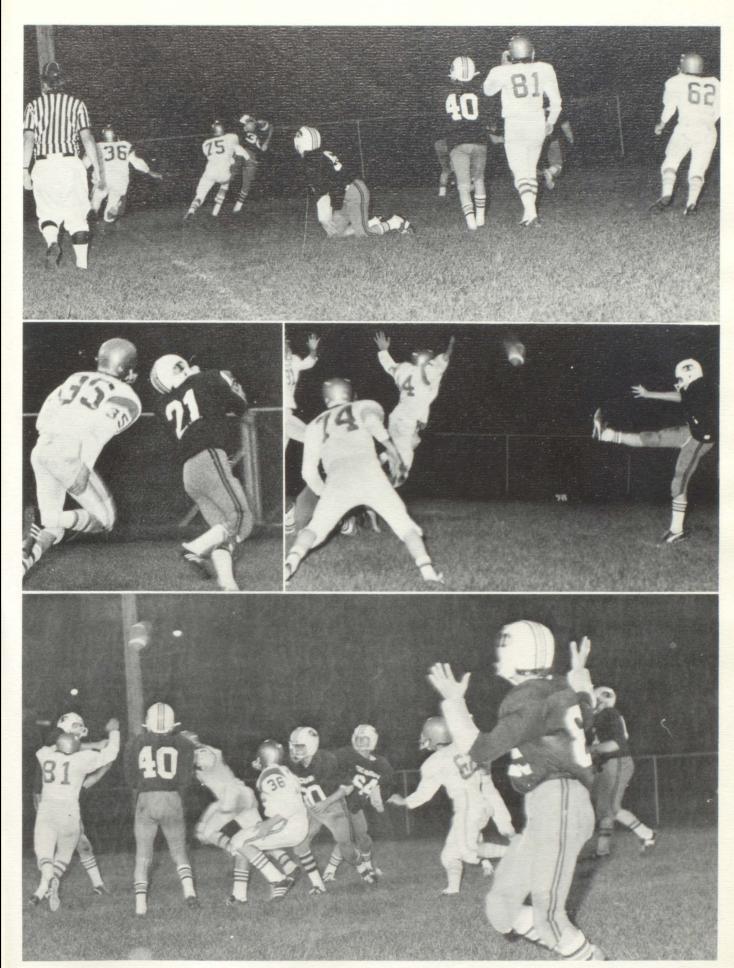

S P O R T S

Cross-Country
Front row, left to right: K. Heglin; N. Murphy; T. Tomecek; K. Norris; T. Scheff. Middle row: G. Wonderly; J. Harris; B.

DesErmia; K. Burchett; S. Garvin; R. Parish. Back row: L. Herrera; C. Cook; T. Scheff; D. Bilkie; B. Sisson; K. Cantrell; M. Oliver.

#### Frosh Football

Front row, left to right: S. Sisson; K. Williamson; K. Bater; D. Render; J. Betzoldt. Second row: T. Chatters; B. Warner; J. Brooks; G. Tripp; D. Rudd; J. Castorena. Third row: Mgr., K.

# JV Football

Back row: B. Tuckey, G. Lewis, T. Rebottaro, D. Dalton, M. Ery, J. Silberhorn, T. Conklin, J. Robideau, R. Coker, J. Neill, D. Cangley, Coach Young. Second row: R. Rousselo, C. Halasz, R. Stoddard, B. Tooman, J. Anderson, D. Yoder, C. Tripp, B.