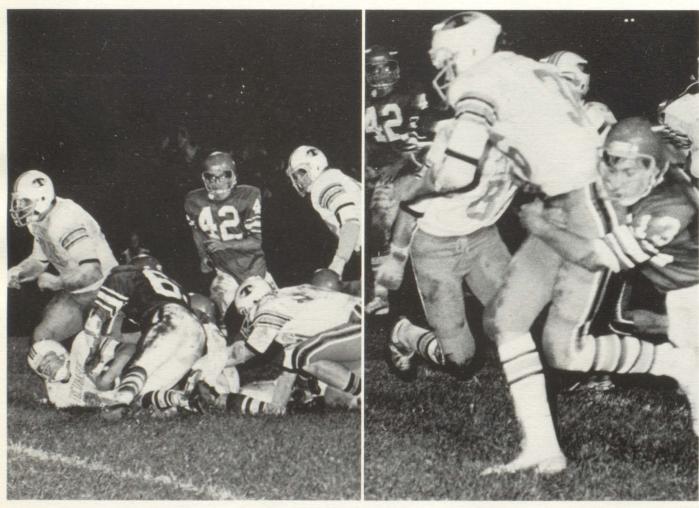

S P O R T S

Cross-Country
Front row, left to right: K. Heglin; N. Murphy; T. Tomecek; K. Norris; T. Scheff. Middle row: G. Wonderly; J. Harris; B.

DesErmia; K. Burchett; S. Garvin; R. Parish. Back row: L. Herrera; C. Cook; T. Scheff; D. Bilkie; B. Sisson; K. Cantrell; M. Oliver.

#### Frosh Football

Front row, left to right: S. Sisson; K. Williamson; K. Bater; D. Render; J. Betzoldt. Second row: T. Chatters; B. Warner; J. Brooks; G. Tripp; D. Rudd; J. Castorena. Third row: Mgr., K.

Tuckey; P. Gamber; T. Wright; S. Valdez; J. Clark; M. Helmes; Coach Todd. Back row: R. Burgett; R. Boltz; G. Shough; R. Calzada; G. Borton; R. Helvin; M. Creswell; J. Ely; C. Shill.

# JV Football

Back row: B. Tuckey, G. Lewis, T. Rebottaro, D. Dalton, M. Ery, J. Silberhorn, T. Conklin, J. Robideau, R. Coker, J. Neill, D. Cangley, Coach Young. Second row: R. Rousselo, C. Halasz, R. Stoddard, B. Tooman, J. Anderson, D. Yoder, C. Tripp, B.