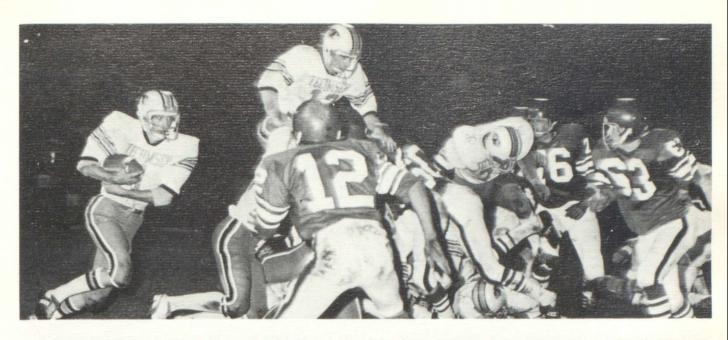

The Indians took it from there and went on to win a victory against Monroe CC on Friday night.