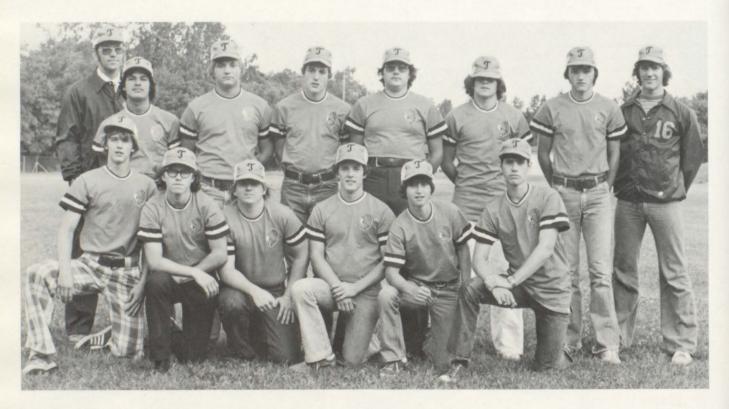

#### Industrial Education

Left to Right. KEN FELDMAN: Metal Fabrication, Machine Shop; Western Mich. Univ., B.S. RONALD G. FRENZEN: Drafting I, Study Hall, Junior high; Northeast Missouri State Univ., B.S.; Jr. High wrestling, Frosh Baseball. CHARLES N. GROSS: Industrial Ed. Drafting I,II,III, Electricity and electronics, Driver's Ed.; Eastern Mich. B.S., M.S.; Sr. Class advisor, Director of Driver's Ed. ROBERT J. ONDROVICK: Industrial Arts Woodworking; Western Mich.; B.S.; Ass. Varsity Football, Head Baseball coach, Pep Club advisor. DAVID A. RUFF: Industrial Ed.; Northern Mich. Univ., B.S.