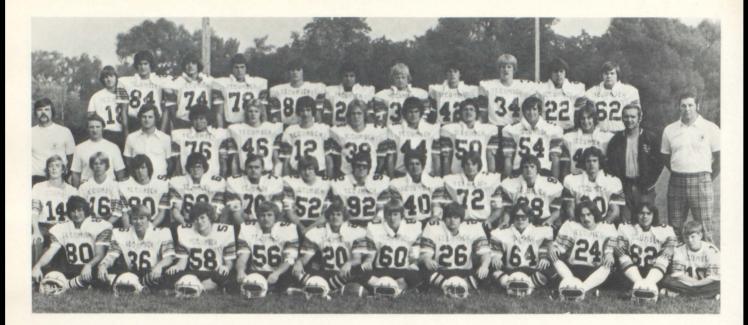

## Varsity Football

BACK ROW, L to R; M. Yoder, D. Cangley, D. DeHaan, G. Lewis, M. Ery, J. Anderson, M. Yoder, B. Tooman, J. Egbert, J. Robideau, L. Webber. 3RD ROW; Coach Ondrovick, Coach Spagnoli, Coach Novak, J. Silberhorn, K. Cantrell, J. Hans, L. Hughes, J. Anderson, R. Coker, J. Neill, M. Feight, Coach Nix, Coach Connors. 2ND ROW; Trainer L. Lisenbee, Mgr. B. Knight, R. Rousselo, T. Conklin, P. Stoddard, D. Allen, D. Bale, B. Harvey, J. Ives, R. Jackson, T. Brooks. FRONT ROW; T. Fielder, S. Phelps, B. Becker, T. Belcher, R. Arnett, D. Tilton, K. Eggleston, J. Gray, D. Bohannon, T. Valdez, Mgr. T. Connors.