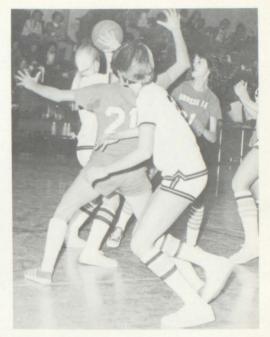

## Girls' Varsity Basketball

BACK ROW, L to R; Coach Nelson, S.
MacGeorge, D. Steadley, R. Isom, G. Fosbender. MIDDLE ROW; J.
Greenfield, J. Jahner, S. Bihlmeyer, K.
Underwood, Mgr. V. Smith. FRONT ROW; S. Spreague, T. Iffland, J. Hibbard, G. Turner.