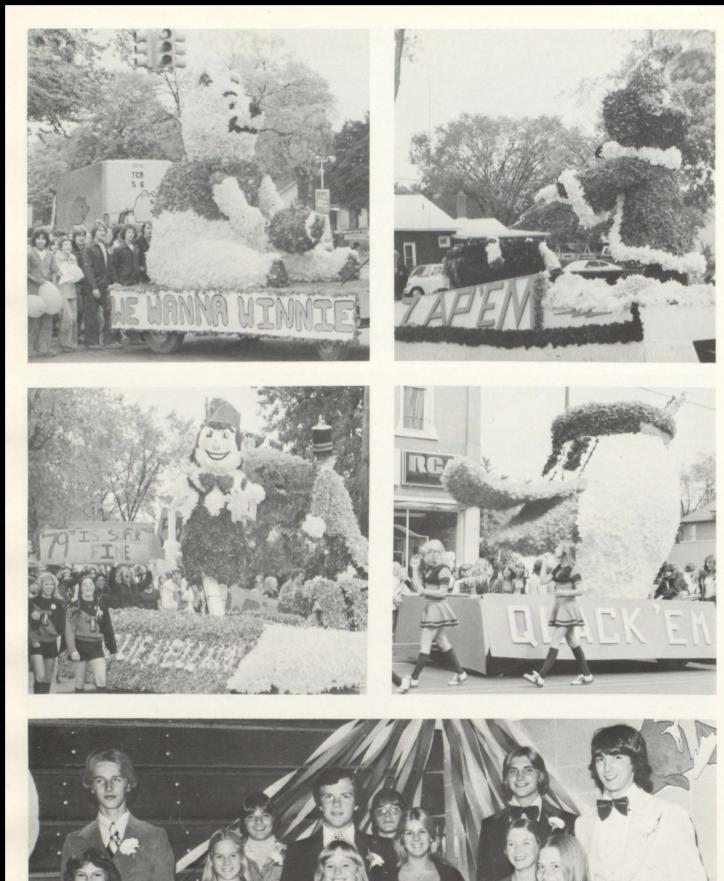

#### Homecoming

The theme last year was Walt Disney characters. The Junior Class float with "Pooh On 'Em," tied the Senior's, "Zap 'Em." The Freshmen got third with "Quack 'EmUp," over the Sophomores "It's No Lie - We'll Win." Following the floats came the queen's court. Cindy Wright was crowned queen. Deb Lyttle, and Danielle Dermyer were the other two Senior candidates. Cindy Cox, Laura Keller, and Chris Spagnoli were the Junior, Sophomore and Freshman representatives respectively.