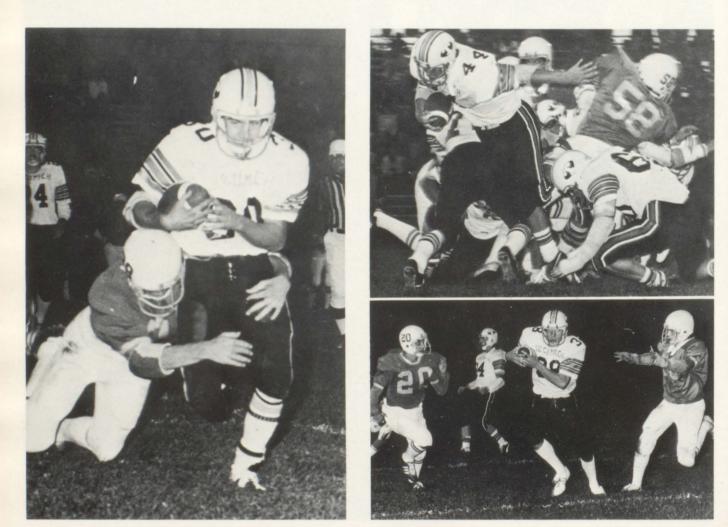

## Varsity Football

BACK ROW, L to R; M. Yoder, D. Cangley, D. DeHaan, G. Lewis, M. Ery, J. Anderson, M. Yoder, B. Tooman, J. Egbert, J. Robideau, L. Webber. 3RD ROW; Coach Ondrovick, Coach Spagnoli, Coach Novak, J. Silberhorn, K. Cantrell, J. Hans, L. Hughes, J. Anderson, R. Coker, J. Neill, M. Feight, Coach Nix, Coach Connors. 2ND ROW; Trainer L. Lisenbee, Mgr. B. Knight, R. Rousselo, T. Conklin, P. Stoddard, D. Allen, D. Bale, B. Harvey, J. Ives, R. Jackson, T. Brooks. FRONT ROW; T. Fielder, S. Phelps, B. Becker, T. Belcher, R. Arnett, D. Tilton, K. Eggleston, J. Gray, D. Bohannon, T. Valdez, Mgr. T. Connors.