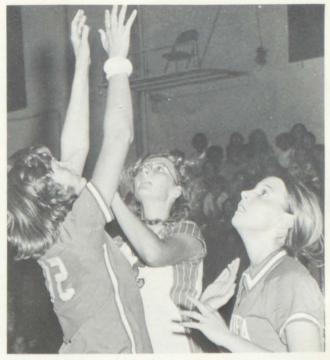

## Girls' JV Basketball

BACK ROW, L to R; Coach Nelson, K. Hamilton, K. McDonald, G. Miller, S. Humphries, K. Stuart, T. Duhan, C. Spagnoli, J.

Harper. MIDDLE ROW; B. Hamilton, V. Broderick, K. Kruger, K. Kruger, J. Egbert, T. Rapin. FRONT ROW; Girls' JV Cheerleaders.

## Girls' Varsity Basketball

BACK ROW, L to R; Coach Nelson, S.
MacGeorge, D. Steadley, R. Isom, G. Fosbender. MIDDLE ROW; J.
Greenfield, J. Jahner, S. Bihlmeyer, K.
Underwood, Mgr. V. Smith. FRONT ROW; S. Spreague, T. Iffland, J. Hibbard, G. Turner.