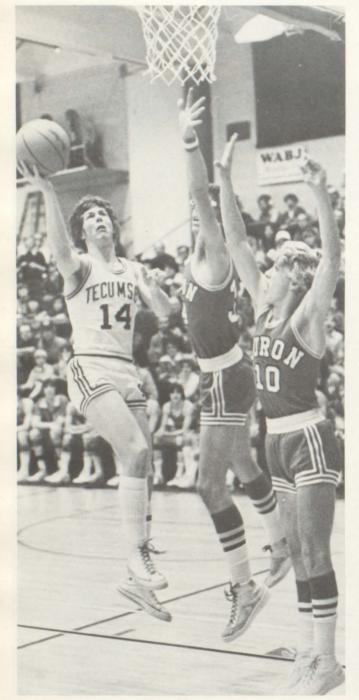

## Varsity Football

BACK ROW, L to R; M. Yoder, D. Cangley, D. DeHaan, G. Lewis, M. Ery, J. Anderson, M. Yoder, B. Tooman, J. Egbert, J. Robideau, L. Webber. 3RD ROW; Coach Ondrovick, Coach Spagnoli, Coach Novak, J. Silberhorn, K. Cantrell, J. Hans, L. Hughes, J. Anderson, R. Coker, J. Neill, M. Feight, Coach Nix, Coach Connors. 2ND ROW; Trainer L. Lisenbee, Mgr. B. Knight, R. Rousselo, T. Conklin, P. Stoddard, D. Allen, D. Bale, B. Harvey, J. Ives, R. Jackson, T. Brooks. FRONT ROW; T. Fielder, S. Phelps, B. Becker, T. Belcher, R. Arnett, D. Tilton, K. Eggleston, J. Gray, D. Bohannon, T. Valdez, Mgr. T. Connors.