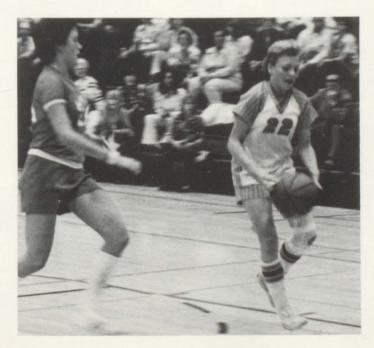

## Girls' Varsity Basketball

BACK ROW, L to R; Coach Nelson, S.
MacGeorge, D. Steadley, R. Isom, G. Fosbender. MIDDLE ROW; J.
Greenfield, J. Jahner, S. Bihlmeyer, K.
Underwood, Mgr. V. Smith. FRONT ROW; S. Spreague, T. Iffland, J. Hibbard, G. Turner.