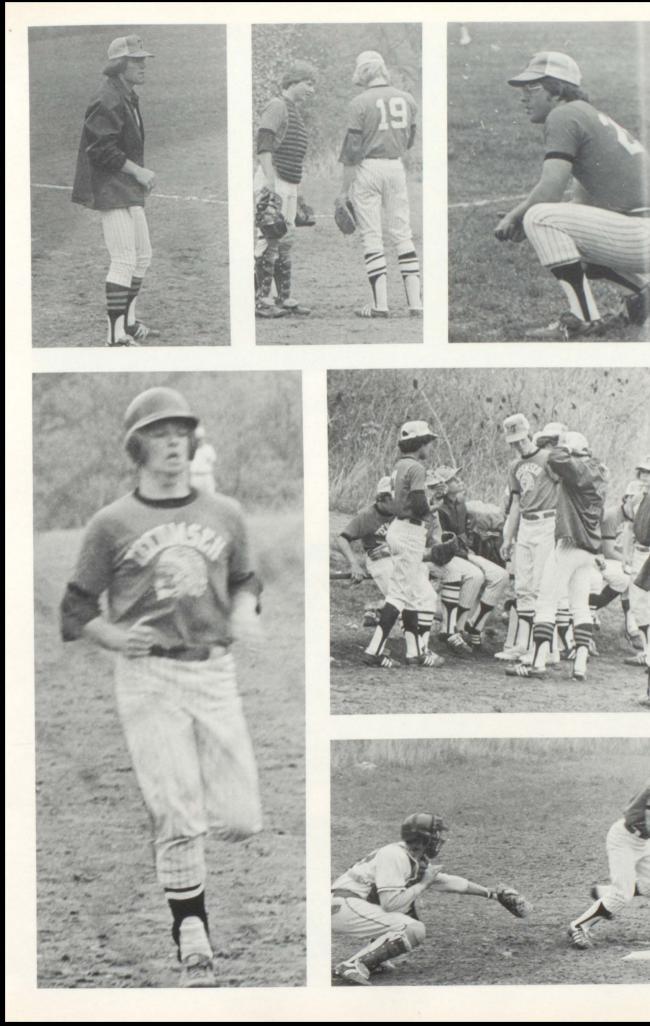

#### Industrial Education

Left to Right. KEN FELDMAN: Metal Fabrication, Machine Shop; Western Mich. Univ., B.S. RONALD G. FRENZEN: Drafting I, Study Hall, Junior high; Northeast Missouri State Univ., B.S.; Jr. High wrestling, Frosh Baseball. CHARLES N. GROSS: Industrial Ed. Drafting I,II,III, Electricity and electronics, Driver's Ed.; Eastern Mich. B.S., M.S.; Sr. Class advisor, Director of Driver's Ed. ROBERT J. ONDROVICK: Industrial Arts Woodworking; Western Mich.; B.S.; Ass. Varsity Football, Head Baseball coach, Pep Club advisor. DAVID A. RUFF: Industrial Ed.; Northern Mich. Univ., B.S.