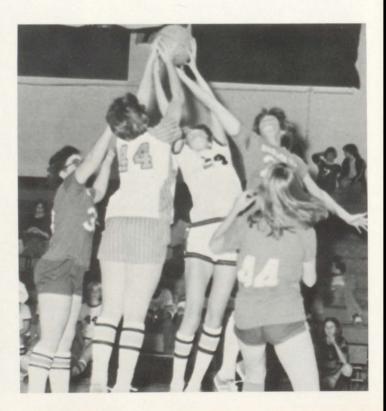

## Girls' Varsity Basketball

BACK ROW, L to R; Coach Nelson, S.
MacGeorge, D. Steadley, R. Isom, G. Fosbender. MIDDLE ROW; J.
Greenfield, J. Jahner, S. Bihlmeyer, K.
Underwood, Mgr. V. Smith. FRONT ROW; S. Spreague, T. Iffland, J. Hibbard, G. Turner.