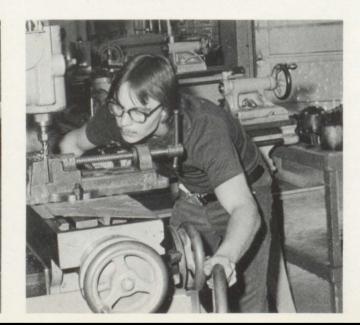

#### Industrial Education

Left to Right. KEN FELDMAN: Metal Fabrication, Machine Shop; Western Mich. Univ., B.S. RONALD G. FRENZEN: Drafting I, Study Hall, Junior high; Northeast Missouri State Univ., B.S.; Jr. High wrestling, Frosh Baseball. CHARLES N. GROSS: Industrial Ed. Drafting I,II,III, Electricity and electronics, Driver's Ed.; Eastern Mich. B.S., M.S.; Sr. Class advisor, Director of Driver's Ed. ROBERT J. ONDROVICK: Industrial Arts Woodworking; Western Mich.; B.S.; Ass. Varsity Football, Head Baseball coach, Pep Club advisor. DAVID A. RUFF: Industrial Ed.; Northern Mich. Univ., B.S.