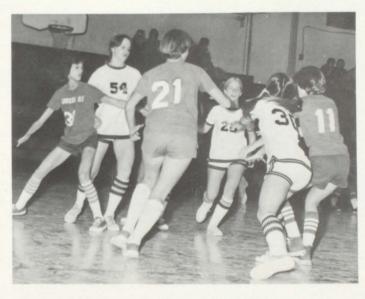

## Girls' Varsity Basketball

BACK ROW, L to R; Coach Nelson, S.
MacGeorge, D. Steadley, R. Isom, G. Fosbender. MIDDLE ROW; J.
Greenfield, J. Jahner, S. Bihlmeyer, K.
Underwood, Mgr. V. Smith. FRONT ROW; S. Spreague, T. Iffland, J. Hibbard, G. Turner.