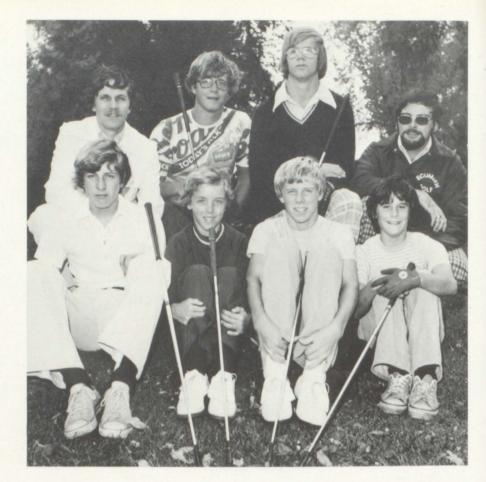

## JV Golf

Pictured to the right, BACK ROW, L to R; Coach Cunningham, J. Paxton, M. Gower, Coach Stevens. FRONT ROW: J. Faulkner, M. Zettel, K. Koszka, L. LaVoy.