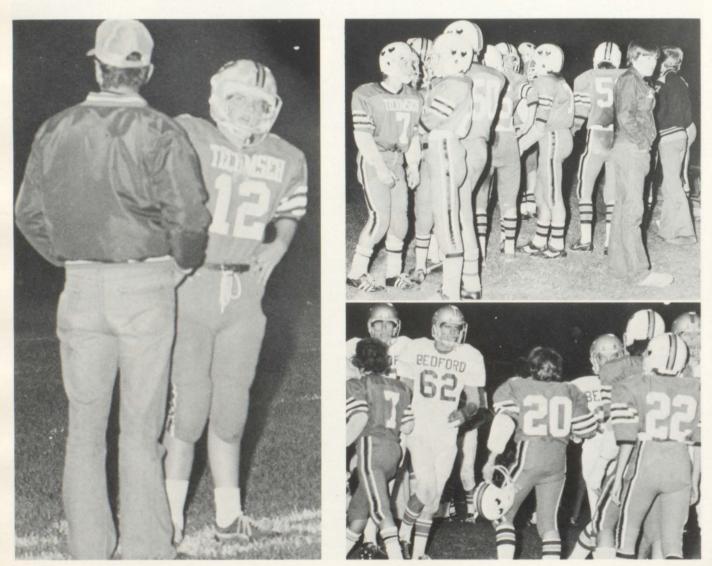

## Varsity Football

BACK ROW, L to R; M. Yoder, D. Cangley, D. DeHaan, G. Lewis, M. Ery, J. Anderson, M. Yoder, B. Tooman, J. Egbert, J. Robideau, L. Webber. 3RD ROW; Coach Ondrovick, Coach Spagnoli, Coach Novak, J. Silberhorn, K. Cantrell, J. Hans, L. Hughes, J. Anderson, R. Coker, J. Neill, M. Feight, Coach Nix, Coach Connors. 2ND ROW; Trainer L. Lisenbee, Mgr. B. Knight, R. Rousselo, T. Conklin, P. Stoddard, D. Allen, D. Bale, B. Harvey, J. Ives, R. Jackson, T. Brooks. FRONT ROW; T. Fielder, S. Phelps, B. Becker, T. Belcher, R. Arnett, D. Tilton, K. Eggleston, J. Gray, D. Bohannon, T. Valdez, Mgr. T. Connors.