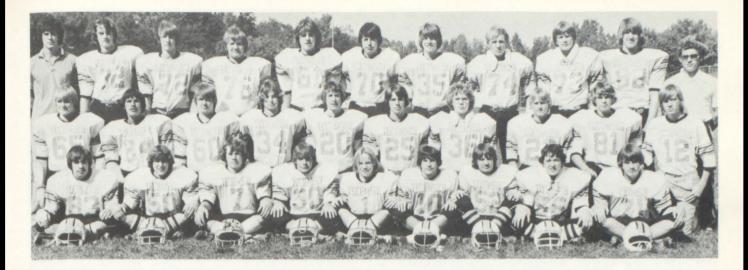

## Varsity Football

BACK ROW, L to R; M. Yoder, D. Cangley, D. DeHaan, G. Lewis, M. Ery, J. Anderson, M. Yoder, B. Tooman, J. Egbert, J. Robideau, L. Webber. 3RD ROW; Coach Ondrovick, Coach Spagnoli, Coach Novak, J. Silberhorn, K. Cantrell, J. Hans, L. Hughes, J. Anderson, R. Coker, J. Neill, M. Feight, Coach Nix, Coach Connors. 2ND ROW; Trainer L. Lisenbee, Mgr. B. Knight, R. Rousselo, T. Conklin, P. Stoddard, D. Allen, D. Bale, B. Harvey, J. Ives, R. Jackson, T. Brooks. FRONT ROW; T. Fielder, S. Phelps, B. Becker, T. Belcher, R. Arnett, D. Tilton, K. Eggleston, J. Gray, D. Bohannon, T. Valdez, Mgr. T. Connors.