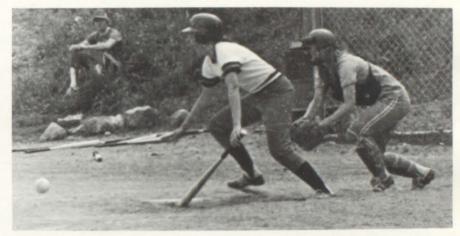

#### Phys. Ed. and Health Ed.

Left to Right. KAREN BAKER: Health Ed., Phys. Ed.; Bowling Green State Univ., B.S.; J.V. Volleyball, Varsity Track. NANCY FISHER: Health Ed., Phys. Ed.; Adrian College, B.S.; Softball. DAN HOWLETT: Health Ed., Phys. Ed.; Adrian College, B.A.; J.V. football, Ass. Varsity Wrestling, J.V. Wrestling. ROGER YOUNG: Health Ed., Phys. Ed.; Eastern Mi. Univ., B.S., M.A.; J.V. Football, Track.