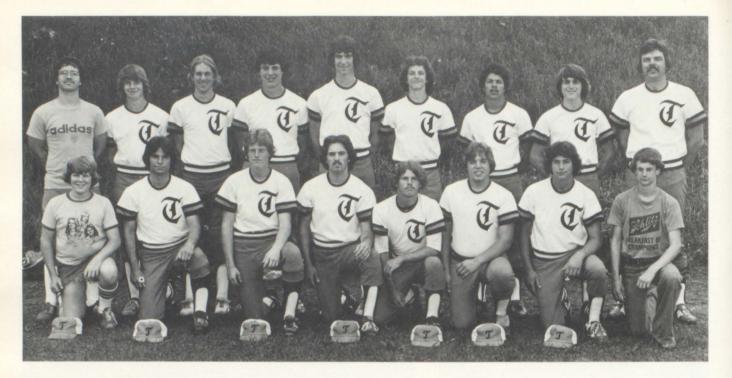

#### Industrial Education

Left to Right. KEN FELDMAN: Metal Fabrication, Machine Shop; Western Mich. Univ., B.S. RONALD G. FRENZEN: Drafting I, Study Hall, Junior high; Northeast Missouri State Univ., B.S.; Jr. High wrestling, Frosh Baseball. CHARLES N. GROSS: Industrial Ed. Drafting I,II,III, Electricity and electronics, Driver's Ed.; Eastern Mich. B.S., M.S.; Sr. Class advisor, Director of Driver's Ed. ROBERT J. ONDROVICK: Industrial Arts Woodworking; Western Mich.; B.S.; Ass. Varsity Football, Head Baseball coach, Pep Club advisor. DAVID A. RUFF: Industrial Ed.; Northern Mich. Univ., B.S.