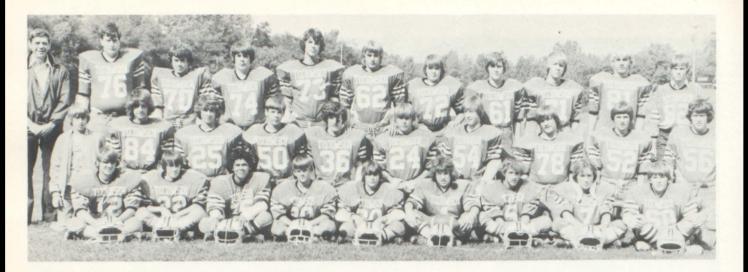

## Varsity Football

BACK ROW, L to R; M. Yoder, D. Cangley, D. DeHaan, G. Lewis, M. Ery, J. Anderson, M. Yoder, B. Tooman, J. Egbert, J. Robideau, L. Webber. 3RD ROW; Coach Ondrovick, Coach Spagnoli, Coach Novak, J. Silberhorn, K. Cantrell, J. Hans, L. Hughes, J. Anderson, R. Coker, J. Neill, M. Feight, Coach Nix, Coach Connors. 2ND ROW; Trainer L. Lisenbee, Mgr. B. Knight, R. Rousselo, T. Conklin, P. Stoddard, D. Allen, D. Bale, B. Harvey, J. Ives, R. Jackson, T. Brooks. FRONT ROW; T. Fielder, S. Phelps, B. Becker, T. Belcher, R. Arnett, D. Tilton, K. Eggleston, J. Gray, D. Bohannon, T. Valdez, Mgr. T. Connors.