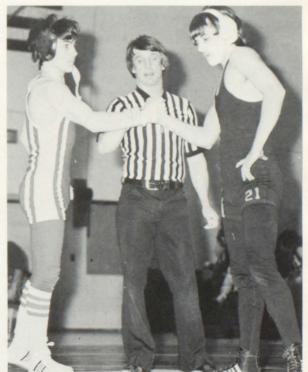

Faulkner, Coach Novak. FRONT ROW; Mgr. J. Andre, K. Norris, B. McFadden, S. Sisson, S. Valdez, G. Borton.





#### Varsity Basketball

BACK ROW, L to R; T. Mayers, B. Phenicie, B. DesErmia, J. Hans, G. Allen, D. Maves, L. Hughes, D. Bohannon, Trainer L. Lisenbee. MIDDLE ROW; Mgr. B. Banda, D. Bilkie, D. Cangley, Mgr. B. Knight. FRONT ROW; B. Maves, D. Bohannon.



















# JV Wrestling

BACK ROW, L to R; T. Mutter, J. Clark, R. Halvin, K. Hill. FRONT ROW; B. Nyuegn, B. Warner, D. Ocamb, M. Yoder.



## Varsity Wrestling

BACK ROW, L to R; Coach Connors, K. Eggleston, B. Rhora, E. Butzky, D. Tilton, J. Silberhorn, Coach Howlett. MIDDLE ROW; S. Bishop, J. Southard, B. Tooman, M.

Barrett, J. Neil, D. DeHan. FRONT ROW; M. Barrett, J. Bagby, B. Williams, S. Jones, M. Yoder.











## Gymnastics

BACK ROW, L to R; Coach Wood, Mgr. N. Kitson, D. Hamilton, C. Steiner, C. Egli, L. Thompson, Mgr. J. Jones, Mgr. C. Lapham. MIDDLE ROW: G Gould, N. Phelan, D. Patten, T. Isom, D. Champanois, B. Mueller. FRONT ROW; J. Spencer, J. Harris, B. Schneirla, J. Rapin, J. Egbert.



















## JV Volleyball

BACK ROW, L to R; Coach Baker, D. Johnson, K. Hamilton, T. Duhan, K. McDonald, Mgr. J. Reichenbach. MIDDLE ROW; K. Perry, J. Harper, S. Humphries, K. Adams. FRONT ROW; K. Kruger, T. Rapin, C. Retan.











## Varsity Volleyball

BACK ROW, L to R; J. Greenfield, K. Heglin, D. Steadley, Coach Allen, R. Isom, S. MacGeorge, S. Dunn. FIRST ROW; S. Bihlmeyer, T. Iffland, P. Brosamer, S. Bihlmeyer, T. Downing, G. Fosbender.















Gymnastics records unavailable

|