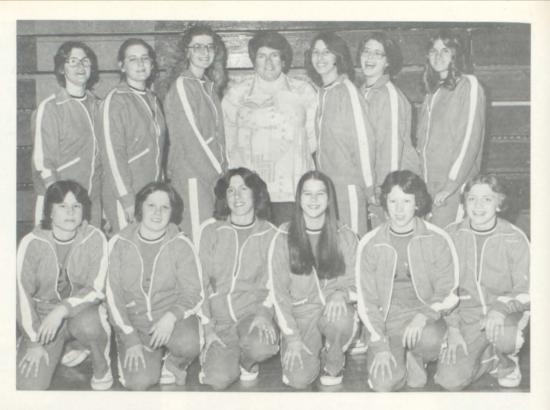

## Girls' JV Basketball

BACK ROW, L to R; Coach Nelson, K. Hamilton, K. McDonald, G. Miller, S. Humphries, K. Stuart, T. Duhan, C. Spagnoli, J.

Harper. MIDDLE ROW; B. Hamilton, V. Broderick, K. Kruger, K. Kruger, J. Egbert, T. Rapin. FRONT ROW; Girls' JV Cheerleaders.

## Girls' Varsity Basketball

BACK ROW, L to R; Coach Nelson, S.
MacGeorge, D. Steadley, R. Isom, G. Fosbender. MIDDLE ROW; J.
Greenfield, J. Jahner, S. Bihlmeyer, K.
Underwood, Mgr. V. Smith. FRONT ROW; S. Spreague, T. Iffland, J. Hibbard, G. Turner.