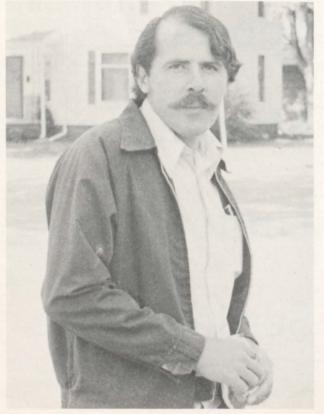

## Teacher of the Year

Mr. Gary Kastel is a teacher who is dedicated to helping students in the study of mathematics. He is a man of character who is willing to help others. His witty charm and bright, sunny smile are always appreciated around the school. Mr. Kastel farms in Riga with his wife Judy, daughter Corrinne Kay, and son Edward Ernie. Known around the school as Zeke, Mr. Kastel took over the job of advising the Class of '78 this fall. Under the guidance of "Zeke" the class has had a great year with hopes for a super Senior year.