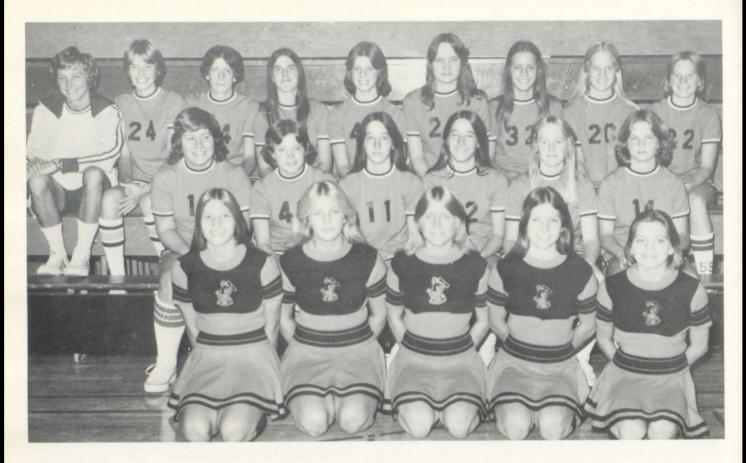

## Girls' JV Basketball

BACK ROW, L to R; Coach Nelson, K. Hamilton, K. McDonald, G. Miller, S. Humphries, K. Stuart, T. Duhan, C. Spagnoli, J.

Harper. MIDDLE ROW; B. Hamilton, V. Broderick, K. Kruger, K. Kruger, J. Egbert, T. Rapin. FRONT ROW; Girls' JV Cheerleaders.

## Girls' Varsity Basketball

BACK ROW, L to R; Coach Nelson, S.
MacGeorge, D. Steadley, R. Isom, G. Fosbender. MIDDLE ROW; J.
Greenfield, J. Jahner, S. Bihlmeyer, K.
Underwood, Mgr. V. Smith. FRONT ROW; S. Spreague, T. Iffland, J. Hibbard, G. Turner.