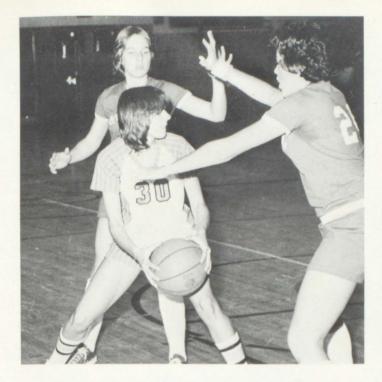

## Girls' Varsity Basketball

BACK ROW, L to R; Coach Nelson, S.
MacGeorge, D. Steadley, R. Isom, G. Fosbender. MIDDLE ROW; J.
Greenfield, J. Jahner, S. Bihlmeyer, K.
Underwood, Mgr. V. Smith. FRONT ROW; S. Spreague, T. Iffland, J. Hibbard, G. Turner.