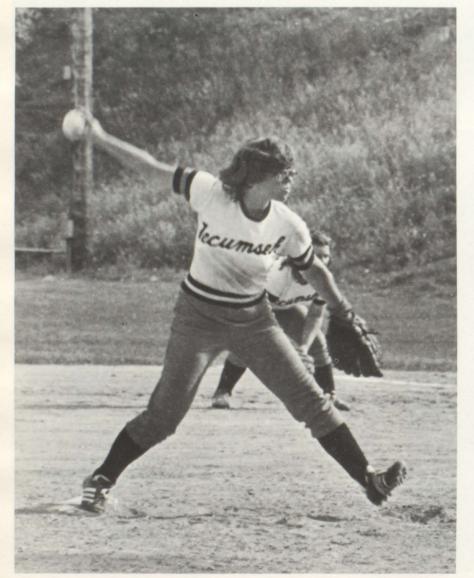

#### Phys. Ed. and Health Ed.

Left to Right. KAREN BAKER: Health Ed., Phys. Ed.; Bowling Green State Univ., B.S.; J.V. Volleyball, Varsity Track. NANCY FISHER: Health Ed., Phys. Ed.; Adrian College, B.S.; Softball. DAN HOWLETT: Health Ed., Phys. Ed.; Adrian College, B.A.; J.V. football, Ass. Varsity Wrestling, J.V. Wrestling. ROGER YOUNG: Health Ed., Phys. Ed.; Eastern Mi. Univ., B.S., M.A.; J.V. Football, Track.