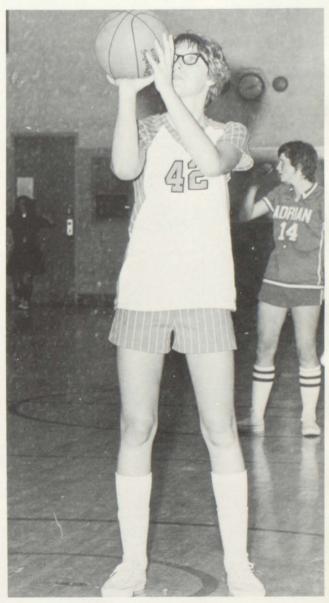

## Girls' JV Basketball

BACK ROW, L to R; Coach Nelson, K. Hamilton, K. McDonald, G. Miller, S. Humphries, K. Stuart, T. Duhan, C. Spagnoli, J.

Harper. MIDDLE ROW; B. Hamilton, V. Broderick, K. Kruger, K. Kruger, J. Egbert, T. Rapin. FRONT ROW; Girls' JV Cheerleaders.

## Girls' Varsity Basketball

BACK ROW, L to R; Coach Nelson, S.
MacGeorge, D. Steadley, R. Isom, G. Fosbender. MIDDLE ROW; J.
Greenfield, J. Jahner, S. Bihlmeyer, K.
Underwood, Mgr. V. Smith. FRONT ROW; S. Spreague, T. Iffland, J. Hibbard, G. Turner.