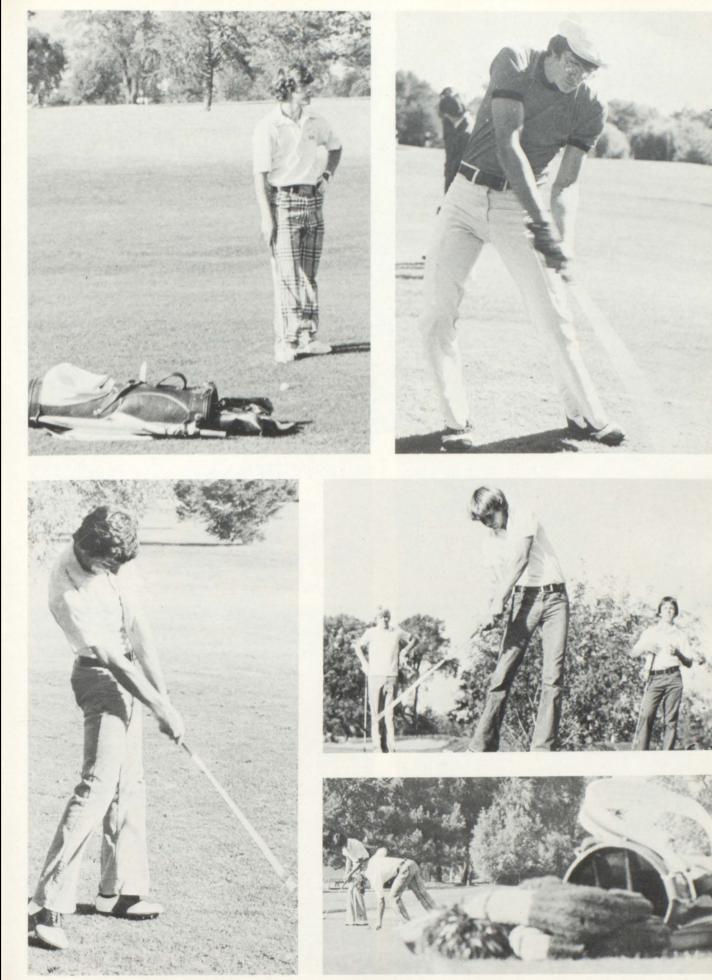

## JV Golf

Pictured to the right, BACK ROW, L to R; Coach Cunningham, J. Paxton, M. Gower, Coach Stevens. FRONT ROW: J. Faulkner, M. Zettel, K. Koszka, L. LaVoy.

# Varsity Golf

Pictured below, BACK ROW, L to R; Coach Cunningham, D. Jacobs, S. Macbeth, S. Lynch, Coach Stevens. MIDDLE ROW; D. Graf, J. Gibson. FRONT ROW; K. Bauman, S. Hunter.