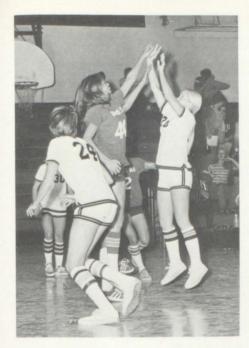

## Girls' JV Basketball

BACK ROW, L to R; Coach Nelson, K. Hamilton, K. McDonald, G. Miller, S. Humphries, K. Stuart, T. Duhan, C. Spagnoli, J.

Harper. MIDDLE ROW; B. Hamilton, V. Broderick, K. Kruger, K. Kruger, J. Egbert, T. Rapin. FRONT ROW; Girls' JV Cheerleaders.