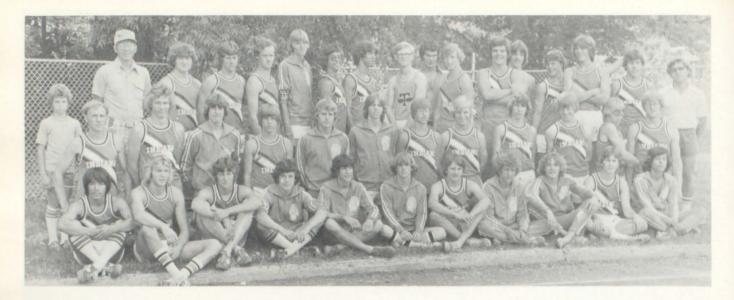

## **Cross-Country**

BACK ROW, L to R; B. Banda, Coach Croft.
4TH ROW: V. McDonald, K. Burchett, P. Conklin, M. Oliver, D. Bilkie. 3RD ROW: N. Murphy, C. Sullivan, P. Janssen, D.
Frederick, D. Marvar. 2ND ROW: K. Oliver, J. Garvin, J. Bradley, D. Owens, J.
Prettyman. FRONT ROW: K. Norris, J.
Castorena, J. Mumme, D. Durham, L.
Castorena.