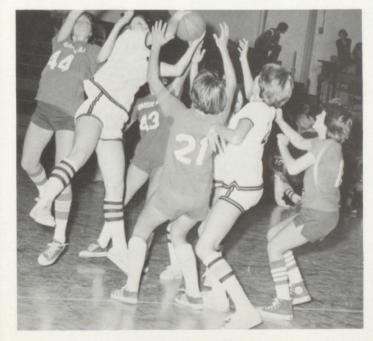

## Girls' Varsity Basketball

BACK ROW, L to R; Coach Nelson, S.
MacGeorge, D. Steadley, R. Isom, G. Fosbender. MIDDLE ROW; J.
Greenfield, J. Jahner, S. Bihlmeyer, K.
Underwood, Mgr. V. Smith. FRONT ROW; S. Spreague, T. Iffland, J. Hibbard, G. Turner.