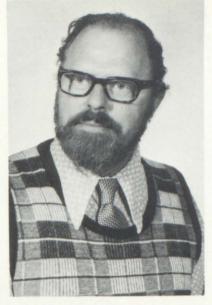

## Teacher of the Year

Mr. Gary Kastel is a teacher who is dedicated to helping students in the study of mathematics. He is a man of character who is willing to help others. His witty charm and bright, sunny smile are always appreciated around the school. Mr. Kastel farms in Riga with his wife Judy, daughter Corrinne Kay, and son Edward Ernie. Known around the school as Zeke, Mr. Kastel took over the job of advising the Class of '78 this fall. Under the guidance of "Zeke" the class has had a great year with hopes for a super Senior year.