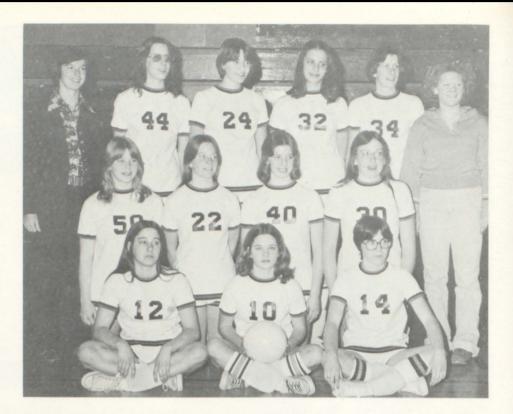

Cangley, Mgr. B. Knight. FRONT ROW; B. Maves, D. Bohannon.



















# JV Wrestling

BACK ROW, L to R; T. Mutter, J. Clark, R. Halvin, K. Hill. FRONT ROW; B. Nyuegn, B. Warner, D. Ocamb, M. Yoder.



## Varsity Wrestling

BACK ROW, L to R; Coach Connors, K. Eggleston, B. Rhora, E. Butzky, D. Tilton, J. Silberhorn, Coach Howlett. MIDDLE ROW; S. Bishop, J. Southard, B. Tooman, M.

Barrett, J. Neil, D. DeHan. FRONT ROW; M. Barrett, J. Bagby, B. Williams, S. Jones, M. Yoder.











## Gymnastics

BACK ROW, L to R; Coach Wood, Mgr. N. Kitson, D. Hamilton, C. Steiner, C. Egli, L. Thompson, Mgr. J. Jones, Mgr. C. Lapham. MIDDLE ROW: G Gould, N. Phelan, D. Patten, T. Isom, D. Champanois, B. Mueller. FRONT ROW; J. Spencer, J. Harris, B. Schneirla, J. Rapin, J. Egbert.



















## JV Volleyball

BACK ROW, L to R; Coach Baker, D. Johnson, K. Hamilton, T. Duhan, K. McDonald, Mgr. J. Reichenbach. MIDDLE ROW; K. Perry, J. Harper, S. Humphries, K. Adams. FRONT ROW; K. Kruger, T. Rapin, C. Retan.











## Varsity Volleyball

BACK ROW, L to R; J. Greenfield, K. Heglin, D. Steadley, Coach Allen, R. Isom, S. MacGeorge, S. Dunn. FIRST ROW; S. Bihlmeyer, T. Iffland, P. Brosamer, S. Bihlmeyer, T. Downing, G. Fosbender.















Gymnastics records unavailable

| Varsity Wre      | stling |             |
|------------------|--------|-------------|
| OPPONENT         | WE     | THEY        |
| Dundee           | 25     | 38          |
| Saline           | 30     | 34          |
| Chelsea          | 42     | 19          |
| Blissfield       | 60     | 3           |