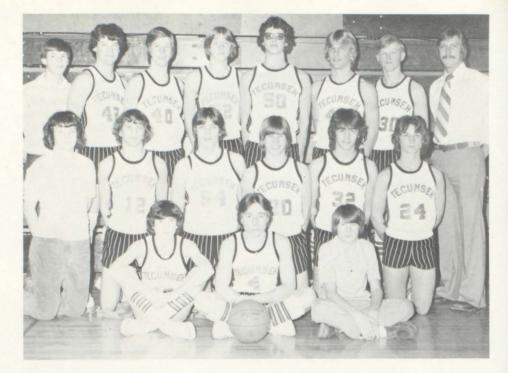

## **Cross-Country**

BACK ROW, L to R; B. Banda, Coach Croft.
4TH ROW: V. McDonald, K. Burchett, P. Conklin, M. Oliver, D. Bilkie. 3RD ROW: N. Murphy, C. Sullivan, P. Janssen, D.
Frederick, D. Marvar. 2ND ROW: K. Oliver, J. Garvin, J. Bradley, D. Owens, J.
Prettyman. FRONT ROW: K. Norris, J.
Castorena, J. Mumme, D. Durham, L.
Castorena.

#### Frosh Football

BACK ROW, L to R; Coach Todd, T. Harrison, C. Silberhorn, D. Langmeyer, T. Merritt, C. Webb, M. Wilson, R. MacGeorge, C. Smith, S. Schafer, G. Fox. 2ND ROW; Mgr. M. Richmond, M. Phenice, S. Palmer, J. Royal, J. Betzoldt, K. Salters, R. Wisner, T.

Turner, T. Burnham, B. Long. FRONT ROW; S. Gilpin, D. Campbell, S. Harvey, T. Hella, D. Render, J. Southard, DJ. Biscupski, D. Cubberly, T. Steuwe.

#### JV Football

BACK ROW; L to R; Coach Howlett, T. Carson, G. Schough, R. Halvin, B. Phenice, M. Harvey, S. Johnstone, R. Boltz, M. Creswell, J. Ely, Coach Young. 2ND ROW; J. Clark, R. Calzada, M.

Helms, T. Chatters, G. Borton, P. Gamber, K. Williamson, T. Wright, D. Rudd. FIRST ROW; K. Ferraro, D. Render, J. Betzoldt, J. Brooks, J. Bagby, S. Sisson, B. Warner, K. Bater, S. Day.

## Varsity Football

BACK ROW, L to R; M. Yoder, D. Cangley, D. DeHaan, G. Lewis, M. Ery, J. Anderson, M. Yoder, B. Tooman, J. Egbert, J. Robideau, L. Webber. 3RD ROW; Coach Ondrovick, Coach Spagnoli, Coach Novak, J. Silberhorn, K. Cantrell, J. Hans, L. Hughes, J. Anderson, R. Coker, J. Neill, M. Feight, Coach Nix, Coach Connors. 2ND ROW; Trainer L. Lisenbee, Mgr. B. Knight, R. Rousselo, T. Conklin, P. Stoddard, D. Allen, D. Bale, B. Harvey, J. Ives, R. Jackson, T. Brooks. FRONT ROW; T. Fielder, S. Phelps, B. Becker, T. Belcher, R. Arnett, D. Tilton, K. Eggleston, J. Gray, D. Bohannon, T. Valdez, Mgr. T. Connors.