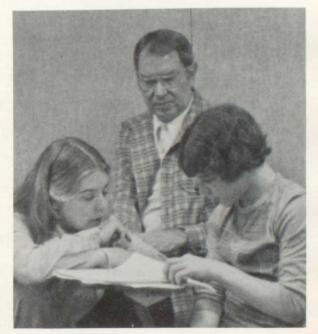

## Teacher of the Year

Mr. Gary Kastel is a teacher who is dedicated to helping students in the study of mathematics. He is a man of character who is willing to help others. His witty charm and bright, sunny smile are always appreciated around the school. Mr. Kastel farms in Riga with his wife Judy, daughter Corrinne Kay, and son Edward Ernie. Known around the school as Zeke, Mr. Kastel took over the job of advising the Class of '78 this fall. Under the guidance of "Zeke" the class has had a great year with hopes for a super Senior year.