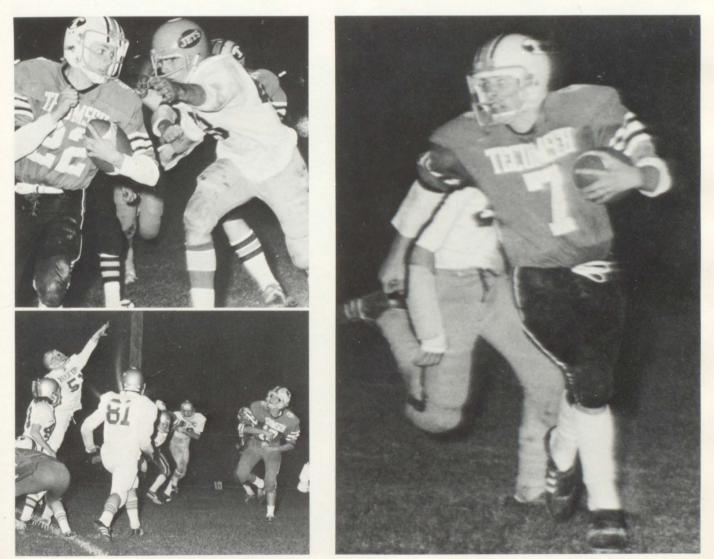

## Varsity Football

BACK ROW, L to R; M. Yoder, D. Cangley, D. DeHaan, G. Lewis, M. Ery, J. Anderson, M. Yoder, B. Tooman, J. Egbert, J. Robideau, L. Webber. 3RD ROW; Coach Ondrovick, Coach Spagnoli, Coach Novak, J. Silberhorn, K. Cantrell, J. Hans, L. Hughes, J. Anderson, R. Coker, J. Neill, M. Feight, Coach Nix, Coach Connors. 2ND ROW; Trainer L. Lisenbee, Mgr. B. Knight, R. Rousselo, T. Conklin, P. Stoddard, D. Allen, D. Bale, B. Harvey, J. Ives, R. Jackson, T. Brooks. FRONT ROW; T. Fielder, S. Phelps, B. Becker, T. Belcher, R. Arnett, D. Tilton, K. Eggleston, J. Gray, D. Bohannon, T. Valdez, Mgr. T. Connors.