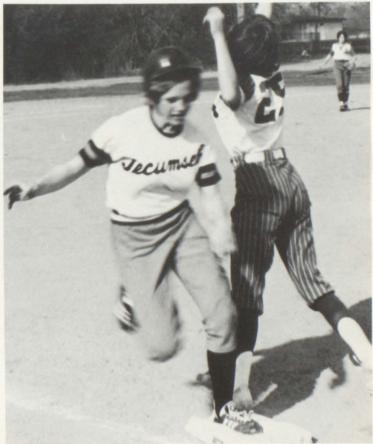

#### Phys. Ed. and Health Ed.

Left to Right. KAREN BAKER: Health Ed., Phys. Ed.; Bowling Green State Univ., B.S.; J.V. Volleyball, Varsity Track. NANCY FISHER: Health Ed., Phys. Ed.; Adrian College, B.S.; Softball. DAN HOWLETT: Health Ed., Phys. Ed.; Adrian College, B.A.; J.V. football, Ass. Varsity Wrestling, J.V. Wrestling. ROGER YOUNG: Health Ed., Phys. Ed.; Eastern Mi. Univ., B.S., M.A.; J.V. Football, Track.