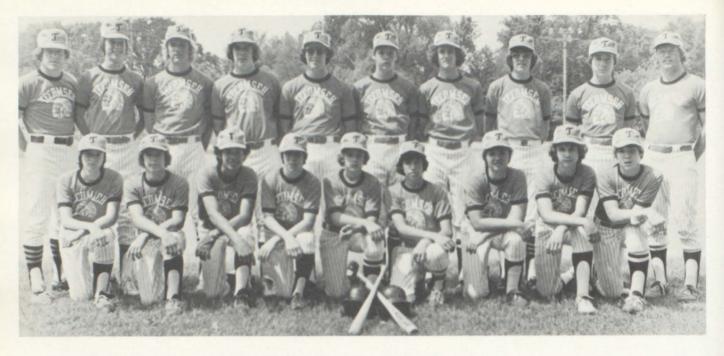

|    | (             |



#### Frosh Baseball

BACK ROW, L to R; Coach Frenzen, R. Wisner, S. Schafer, D. Langmeyer, B. Long, J. Royal, R. Ebright, T. Burnham, D. Cubberly, Coach Connors. FRONT ROW; J. Bambach, J. Sutherland,

S. Harvey, G. Kittle, B. Render, D. Cooley, S. Gilpin, S. Palmer, T. Steuwe.



#### JV Baseball

BACK ROW, L to R; Coach Montcalm, R. Calzada, R. Halvin, J. Rendel, D. Frederick, D. Render, K. Stuart, J. Ely. FRONT ROW;

J. Lacny, C. Esterline, M. Helms, K. Bater, B. Lewis, R. McFadden.





## Varsity Baseball

BACK ROW, L to R; Mgr. R. Coker, D. Perry, G. Corley, T. Rebottaro, J. Hans, J. Brooks, B. Harvey, B. Rodgers, Coach Ondrovick. FRONT ROW; Mgr. L. Prettyman, J. Ives, G. Lynch, D. Bohannon, R. Arnett, E. Travis, B. Tooman, Mgr. J. Corley.















## Girls' Track

BACK ROW, L