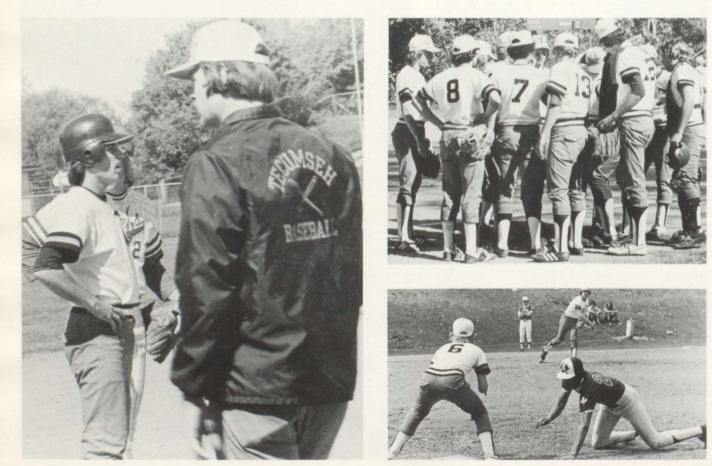

#### Industrial Education

Left to Right. KEN FELDMAN: Metal Fabrication, Machine Shop; Western Mich. Univ., B.S. RONALD G. FRENZEN: Drafting I, Study Hall, Junior high; Northeast Missouri State Univ., B.S.; Jr. High wrestling, Frosh Baseball. CHARLES N. GROSS: Industrial Ed. Drafting I,II,III, Electricity and electronics, Driver's Ed.; Eastern Mich. B.S., M.S.; Sr. Class advisor, Director of Driver's Ed. ROBERT J. ONDROVICK: Industrial Arts Woodworking; Western Mich.; B.S.; Ass. Varsity Football, Head Baseball coach, Pep Club advisor. DAVID A. RUFF: Industrial Ed.; Northern Mich. Univ., B.S.