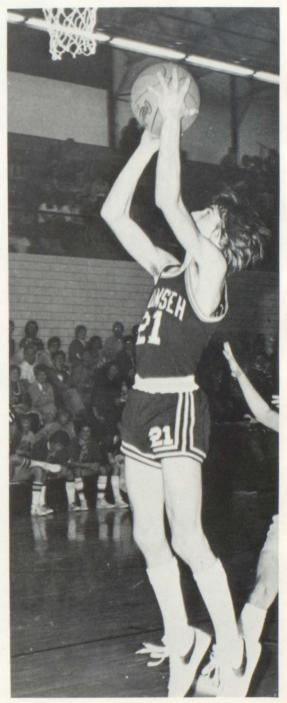

## Varsity Football

BACK ROW, L to R; M. Yoder, D. Cangley, D. DeHaan, G. Lewis, M. Ery, J. Anderson, M. Yoder, B. Tooman, J. Egbert, J. Robideau, L. Webber. 3RD ROW; Coach Ondrovick, Coach Spagnoli, Coach Novak, J. Silberhorn, K. Cantrell, J. Hans, L. Hughes, J. Anderson, R. Coker, J. Neill, M. Feight, Coach Nix, Coach Connors. 2ND ROW; Trainer L. Lisenbee, Mgr. B. Knight, R. Rousselo, T. Conklin, P. Stoddard, D. Allen, D. Bale, B. Harvey, J. Ives, R. Jackson, T. Brooks. FRONT ROW; T. Fielder, S. Phelps, B. Becker, T. Belcher, R. Arnett, D. Tilton, K. Eggleston, J. Gray, D. Bohannon, T. Valdez, Mgr. T. Connors.