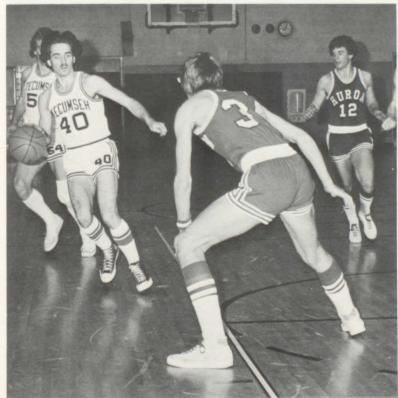

## Varsity Football

BACK ROW, L to R; M. Yoder, D. Cangley, D. DeHaan, G. Lewis, M. Ery, J. Anderson, M. Yoder, B. Tooman, J. Egbert, J. Robideau, L. Webber. 3RD ROW; Coach Ondrovick, Coach Spagnoli, Coach Novak, J. Silberhorn, K. Cantrell, J. Hans, L. Hughes, J. Anderson, R. Coker, J. Neill, M. Feight, Coach Nix, Coach Connors. 2ND ROW; Trainer L. Lisenbee, Mgr. B. Knight, R. Rousselo, T. Conklin, P. Stoddard, D. Allen, D. Bale, B. Harvey, J. Ives, R. Jackson, T. Brooks. FRONT ROW; T. Fielder, S. Phelps, B. Becker, T. Belcher, R. Arnett, D. Tilton, K. Eggleston, J. Gray, D. Bohannon, T. Valdez, Mgr. T. Connors.