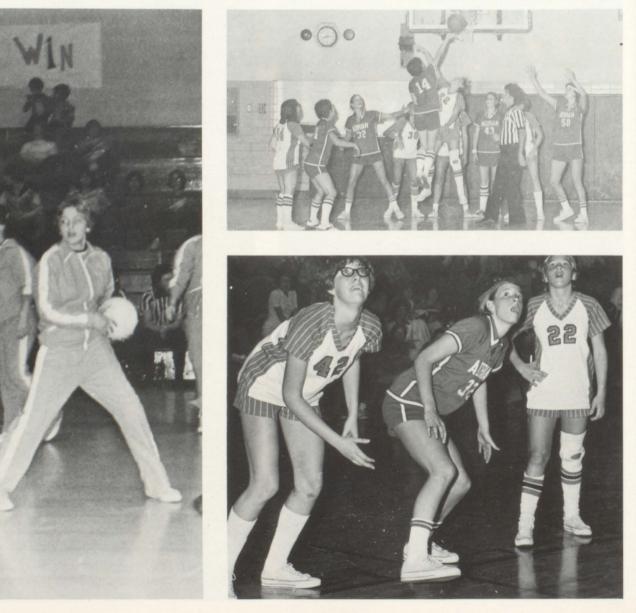

## Girls' JV Basketball

BACK ROW, L to R; Coach Nelson, K. Hamilton, K. McDonald, G. Miller, S. Humphries, K. Stuart, T. Duhan, C. Spagnoli, J.

Harper. MIDDLE ROW; B. Hamilton, V. Broderick, K. Kruger, K. Kruger, J. Egbert, T. Rapin. FRONT ROW; Girls' JV Cheerleaders.

## Girls' Varsity Basketball

BACK ROW, L to R; Coach Nelson, S.
MacGeorge, D. Steadley, R. Isom, G. Fosbender. MIDDLE ROW; J.
Greenfield, J. Jahner, S. Bihlmeyer, K.
Underwood, Mgr. V. Smith. FRONT ROW; S. Spreague, T. Iffland, J. Hibbard, G. Turner.