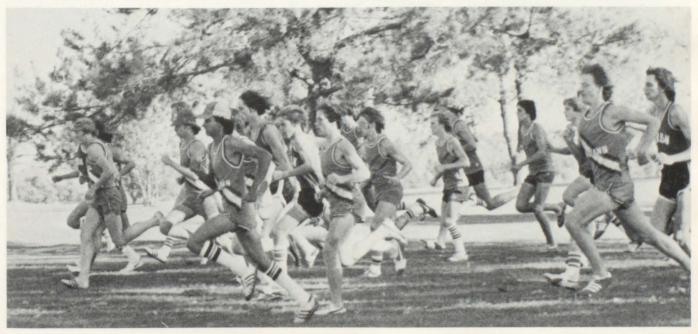

## **Cross-Country**

BACK ROW, L to R; B. Banda, Coach Croft.
4TH ROW: V. McDonald, K. Burchett, P. Conklin, M. Oliver, D. Bilkie. 3RD ROW: N. Murphy, C. Sullivan, P. Janssen, D.
Frederick, D. Marvar. 2ND ROW: K. Oliver, J. Garvin, J. Bradley, D. Owens, J.
Prettyman. FRONT ROW: K. Norris, J.
Castorena, J. Mumme, D. Durham, L.
Castorena.

| Cross-Count           | try |      |
|-----------------------|-----|------|
| OPPONENT              | WE  | THEY |
| Hillsdale             | 28  | 29   |
| Jackson Lumen Christi | 47  | 16   |
| Chelsea               | 37  | 18   |
| Saline                | 34  | 23   |
| Monroe Jefferson      | 21  | 40   |
| New Boston Huron      | 37  | 18   |
| Flat Rock             | 31  | 25   |
| Monroe C.C.           | 50  | 15   |
| Airport               | 41  | 18   |
| Grosse Ile            | 23  | 38   |
| Carlson               | 17  | 40   |
|                       |     |      |