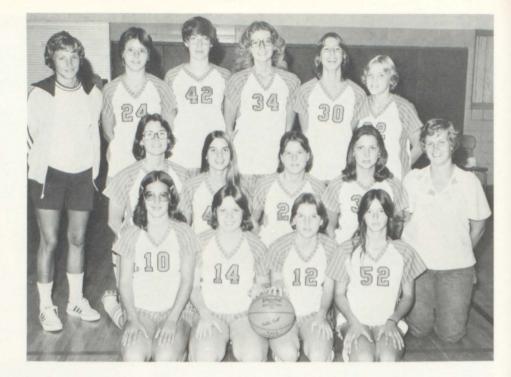

## Girls' Varsity Basketball

BACK ROW, L to R; Coach Nelson, S.
MacGeorge, D. Steadley, R. Isom, G. Fosbender. MIDDLE ROW; J.
Greenfield, J. Jahner, S. Bihlmeyer, K.
Underwood, Mgr. V. Smith. FRONT ROW; S. Spreague, T. Iffland, J. Hibbard, G. Turner.