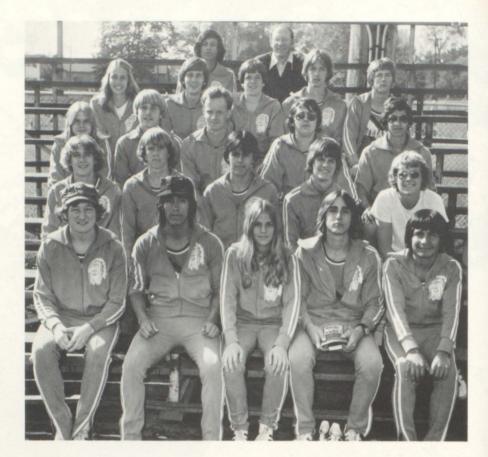

## **Cross-Country**

BACK ROW, L to R; B. Banda, Coach Croft.
4TH ROW: V. McDonald, K. Burchett, P. Conklin, M. Oliver, D. Bilkie. 3RD ROW: N. Murphy, C. Sullivan, P. Janssen, D.
Frederick, D. Marvar. 2ND ROW: K. Oliver, J. Garvin, J. Bradley, D. Owens, J.
Prettyman. FRONT ROW: K. Norris, J.
Castorena, J. Mumme, D. Durham, L.
Castorena.