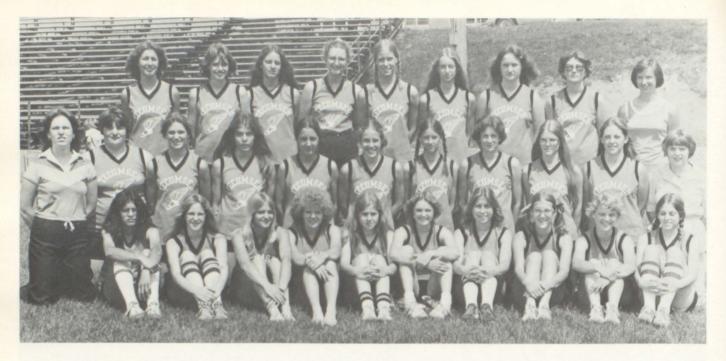

## Girls' JV Basketball

BACK ROW, L to R; Coach Nelson, K. Hamilton, K. McDonald, G. Miller, S. Humphries, K. Stuart, T. Duhan, C. Spagnoli, J.

Harper. MIDDLE ROW; B. Hamilton, V. Broderick, K. Kruger, K. Kruger, J. Egbert, T. Rapin. FRONT ROW; Girls' JV Cheerleaders.

## Girls' Varsity Basketball

BACK ROW, L to R; Coach Nelson, S.
MacGeorge, D. Steadley, R. Isom, G. Fosbender. MIDDLE ROW; J.
Greenfield, J. Jahner, S. Bihlmeyer, K.
Underwood, Mgr. V. Smith. FRONT ROW; S. Spreague, T. Iffland, J. Hibbard, G. Turner.