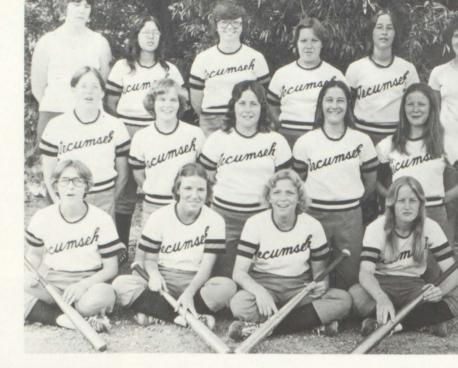

#### Phys. Ed. and Health Ed.

Left to Right. KAREN BAKER: Health Ed., Phys. Ed.; Bowling Green State Univ., B.S.; J.V. Volleyball, Varsity Track. NANCY FISHER: Health Ed., Phys. Ed.; Adrian College, B.S.; Softball. DAN HOWLETT: Health Ed., Phys. Ed.; Adrian College, B.A.; J.V. football, Ass. Varsity Wrestling, J.V. Wrestling. ROGER YOUNG: Health Ed., Phys. Ed.; Eastern Mi. Univ., B.S., M.A.; J.V. Football, Track.