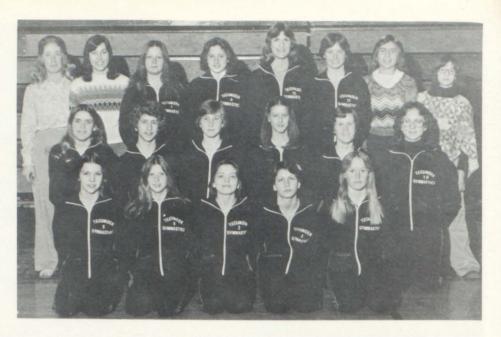

, D. Bilkie, D. Cangley, Mgr. B. Knight. FRONT ROW; B. Maves, D. Bohannon.



















# JV Wrestling

BACK ROW, L to R; T. Mutter, J. Clark, R. Halvin, K. Hill. FRONT ROW; B. Nyuegn, B. Warner, D. Ocamb, M. Yoder.



## Varsity Wrestling

BACK ROW, L to R; Coach Connors, K. Eggleston, B. Rhora, E. Butzky, D. Tilton, J. Silberhorn, Coach Howlett. MIDDLE ROW; S. Bishop, J. Southard, B. Tooman, M.

Barrett, J. Neil, D. DeHan. FRONT ROW; M. Barrett, J. Bagby, B. Williams, S. Jones, M. Yoder.











## Gymnastics

BACK ROW, L to R; Coach Wood, Mgr. N. Kitson, D. Hamilton, C. Steiner, C. Egli, L. Thompson, Mgr. J. Jones, Mgr. C. Lapham. MIDDLE ROW: G Gould, N. Phelan, D. Patten, T. Isom, D. Champanois, B. Mueller. FRONT ROW; J. Spencer, J. Harris, B. Schneirla, J. Rapin, J. Egbert.



















## JV Volleyball

BACK ROW, L to R; Coach Baker, D. Johnson, K. Hamilton, T. Duhan, K. McDonald, Mgr. J. Reichenbach. MIDDLE ROW; K. Perry, J. Harper, S. Humphries, K. Adams. FRONT ROW; K. Kruger, T. Rapin, C. Retan.











## Varsity Volleyball

BACK ROW, L to R; J. Greenfield, K. Heglin, D. Steadley, Coach Allen, R. Isom, S. MacGeorge, S. Dunn. FIRST ROW; S. Bihlmeyer, T. Iffland, P. Brosamer, S. Bihlmeyer, T. Downing, G. Fosbender.















Gymnastics records unavailable

| Varsity Wre      | stling |             |
|------------------|--------|-------------|
| OPPONENT         | WE     | THEY        |
| Dundee           | 25     | 38          |
| Saline           | 30     | 34          |
| Chelsea          | 42     | 19          |
| Blissfield       | 60