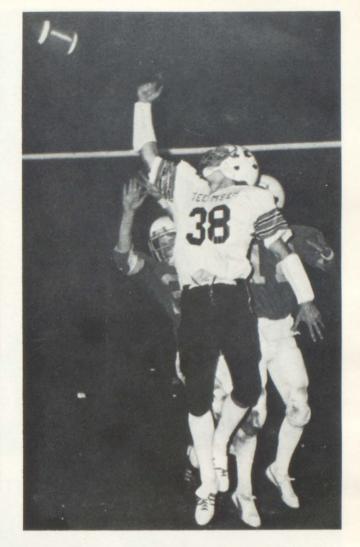

## Varsity Football

BACK ROW, L to R; M. Yoder, D. Cangley, D. DeHaan, G. Lewis, M. Ery, J. Anderson, M. Yoder, B. Tooman, J. Egbert, J. Robideau, L. Webber. 3RD ROW; Coach Ondrovick, Coach Spagnoli, Coach Novak, J. Silberhorn, K. Cantrell, J. Hans, L. Hughes, J. Anderson, R. Coker, J. Neill, M. Feight, Coach Nix, Coach Connors. 2ND ROW; Trainer L. Lisenbee, Mgr. B. Knight, R. Rousselo, T. Conklin, P. Stoddard, D. Allen, D. Bale, B. Harvey, J. Ives, R. Jackson, T. Brooks. FRONT ROW; T. Fielder, S. Phelps, B. Becker, T. Belcher, R. Arnett, D. Tilton, K. Eggleston, J. Gray, D. Bohannon, T. Valdez, Mgr. T. Connors.