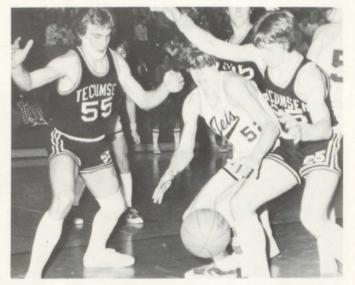

## Varsity Football

BACK ROW, L to R; M. Yoder, D. Cangley, D. DeHaan, G. Lewis, M. Ery, J. Anderson, M. Yoder, B. Tooman, J. Egbert, J. Robideau, L. Webber. 3RD ROW; Coach Ondrovick, Coach Spagnoli, Coach Novak, J. Silberhorn, K. Cantrell, J. Hans, L. Hughes, J. Anderson, R. Coker, J. Neill, M. Feight, Coach Nix, Coach Connors. 2ND ROW; Trainer L. Lisenbee, Mgr. B. Knight, R. Rousselo, T. Conklin, P. Stoddard, D. Allen, D. Bale, B. Harvey, J. Ives, R. Jackson, T. Brooks. FRONT ROW; T. Fielder, S. Phelps, B. Becker, T. Belcher, R. Arnett, D. Tilton, K. Eggleston, J. Gray, D. Bohannon, T. Valdez, Mgr. T. Connors.