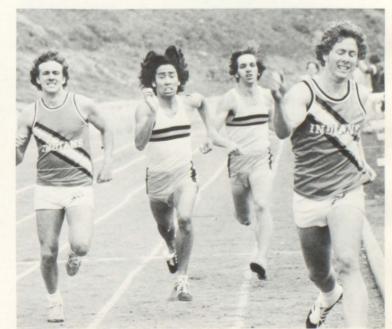

## **Cross-Country**

BACK ROW, L to R; B. Banda, Coach Croft.
4TH ROW: V. McDonald, K. Burchett, P. Conklin, M. Oliver, D. Bilkie. 3RD ROW: N. Murphy, C. Sullivan, P. Janssen, D.
Frederick, D. Marvar. 2ND ROW: K. Oliver, J. Garvin, J. Bradley, D. Owens, J.
Prettyman. FRONT ROW: K. Norris, J.
Castorena, J. Mumme, D. Durham, L.
Castorena.

| Cross-Count           | try |      |
|-----------------------|-----|------|
| OPPONENT              | WE  | THEY |
| Hillsdale             | 28  | 29   |
| Jackson Lumen Christi | 47  | 16   |
| Chelsea               | 37  | 18   |
| Saline                | 34  | 23   |
| Monroe Jefferson      | 21  | 40   |
| New Boston Huron      | 37  | 18   |
| Flat Rock             | 31  | 25   |
| Monroe C.C.           | 50  | 15   |
| Airport               | 41  | 18   |
| Grosse Ile            | 23  | 38   |
| Carlson               | 17  | 40   |
|                       |     |      |