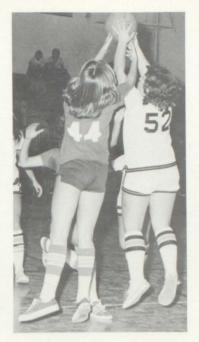

## Girls' JV Basketball

BACK ROW, L to R; Coach Nelson, K. Hamilton, K. McDonald, G. Miller, S. Humphries, K. Stuart, T. Duhan, C. Spagnoli, J.

Harper. MIDDLE ROW; B. Hamilton, V. Broderick, K. Kruger, K. Kruger, J. Egbert, T. Rapin. FRONT ROW; Girls' JV Cheerleaders.