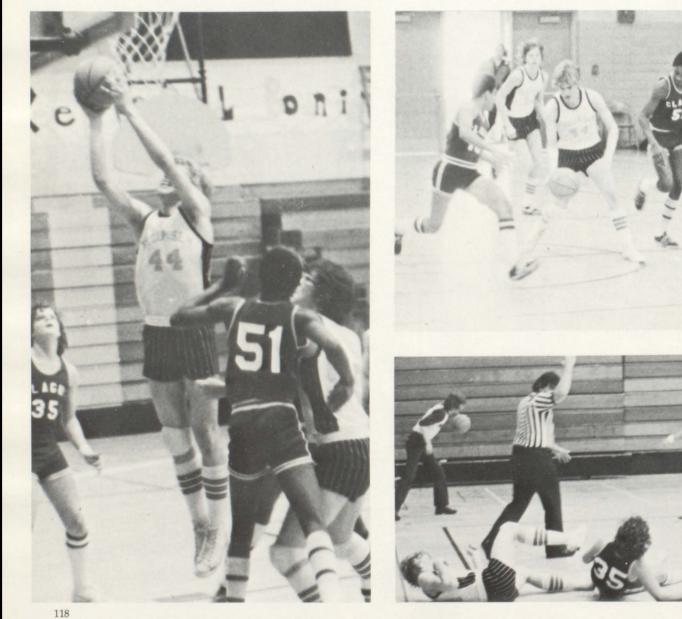

## Girls' JV Basketball

BACK ROW, L to R; Coach Nelson, K. Hamilton, K. McDonald, G. Miller, S. Humphries, K. Stuart, T. Duhan, C. Spagnoli, J.

Harper. MIDDLE ROW; B. Hamilton, V. Broderick, K. Kruger, K. Kruger, J. Egbert, T. Rapin. FRONT ROW; Girls' JV Cheerleaders.

## Girls' Varsity Basketball

BACK ROW, L to R; Coach Nelson, S.
MacGeorge, D. Steadley, R. Isom, G. Fosbender. MIDDLE ROW; J.
Greenfield, J. Jahner, S. Bihlmeyer, K.
Underwood, Mgr. V. Smith. FRONT ROW; S. Spreague, T. Iffland, J. Hibbard, G. Turner.