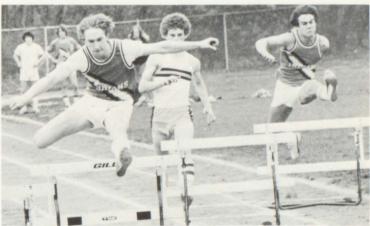

## **Cross-Country**

BACK ROW, L to R; B. Banda, Coach Croft.
4TH ROW: V. McDonald, K. Burchett, P. Conklin, M. Oliver, D. Bilkie. 3RD ROW: N. Murphy, C. Sullivan, P. Janssen, D.
Frederick, D. Marvar. 2ND ROW: K. Oliver, J. Garvin, J. Bradley, D. Owens, J.
Prettyman. FRONT ROW: K. Norris, J.
Castorena, J. Mumme, D. Durham, L.
Castorena.

| Cross-Count           | try |      |
|-----------------------|-----|------|
| OPPONENT              | WE  | THEY |
| Hillsdale             | 28  | 29   |
| Jackson Lumen Christi | 47  | 16   |
| Chelsea               | 37  | 18   |
| Saline                | 34  | 23   |
| Monroe Jefferson      | 21  | 40   |
| New Boston Huron      | 37  | 18   |
| Flat Rock             | 31  | 25   |
| Monroe C.C.           | 50  | 15   |
| Airport               | 41  | 18   |
| Grosse Ile            | 23  | 38   |
| Carlson               | 17  | 40   |
|                       |     |      |