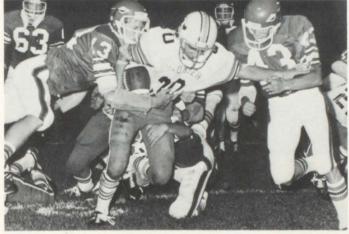

## Varsity Football

BACK ROW, L to R; M. Yoder, D. Cangley, D. DeHaan, G. Lewis, M. Ery, J. Anderson, M. Yoder, B. Tooman, J. Egbert, J. Robideau, L. Webber. 3RD ROW; Coach Ondrovick, Coach Spagnoli, Coach Novak, J. Silberhorn, K. Cantrell, J. Hans, L. Hughes, J. Anderson, R. Coker, J. Neill, M. Feight, Coach Nix, Coach Connors. 2ND ROW; Trainer L. Lisenbee, Mgr. B. Knight, R. Rousselo, T. Conklin, P. Stoddard, D. Allen, D. Bale, B. Harvey, J. Ives, R. Jackson, T. Brooks. FRONT ROW; T. Fielder, S. Phelps, B. Becker, T. Belcher, R. Arnett, D. Tilton, K. Eggleston, J. Gray, D. Bohannon, T. Valdez, Mgr. T. Connors.