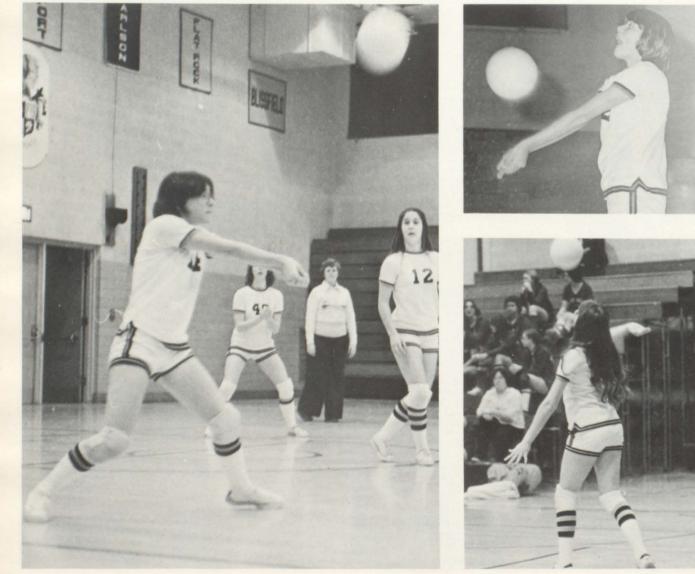

Wrestling

BACK ROW, L to R; Coach Connors, K. Eggleston, B. Rhora, E. Butzky, D. Tilton, J. Silberhorn, Coach Howlett. MIDDLE ROW; S. Bishop, J. Southard, B. Tooman, M.

Barrett, J. Neil, D. DeHan. FRONT ROW; M. Barrett, J. Bagby, B. Williams, S. Jones, M. Yoder.











## Gymnastics

BACK ROW, L to R; Coach Wood, Mgr. N. Kitson, D. Hamilton, C. Steiner, C. Egli, L. Thompson, Mgr. J. Jones, Mgr. C. Lapham. MIDDLE ROW: G Gould, N. Phelan, D. Patten, T. Isom, D. Champanois, B. Mueller. FRONT ROW; J. Spencer, J. Harris, B. Schneirla, J. Rapin, J. Egbert.



















## JV Volleyball

BACK ROW, L to R; Coach Baker, D. Johnson, K. Hamilton, T. Duhan, K. McDonald, Mgr. J. Reichenbach. MIDDLE ROW; K. Perry, J. Harper, S. Humphries, K. Adams. FRONT ROW; K. Kruger, T. Rapin, C. Retan.











## Varsity Volleyball

BACK ROW, L to R; J. Greenfield, K. Heglin, D. Steadley, Coach Allen, R. Isom, S. MacGeorge, S. Dunn. FIRST ROW; S. Bihlmeyer, T. Iffland, P. Brosamer, S. Bihlmeyer, T. Downing, G. Fosbender.















Gymnastics records unavailable

| Varsity Wre      | stling |             |
|------------------|--------|-------------|
| OPPONENT         | WE     | THEY        |
| Dundee           | 25     | 38          |
| Saline           | 30     | 34          |
| Chelsea          | 42     | 19          |
| Blissfield       | 60     | 3           |
| Addison          | 39     | 27          |
| Flat Rock        | 39     | 25          |
| Monroe C.C.      | 46     | 15          |
| Airport          | 48     | 13          |
| Grosse Ile       | 38     | 17          |