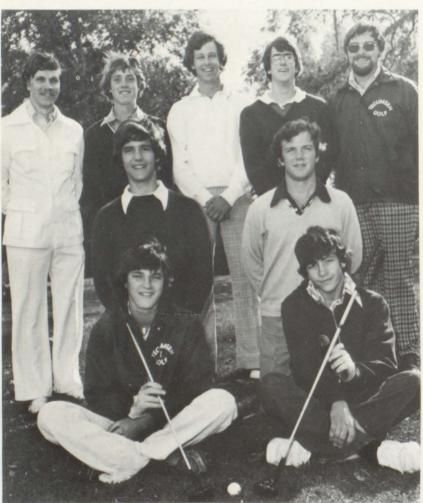

# Varsity Golf

Pictured below, BACK ROW, L to R; Coach Cunningham, D. Jacobs, S. Macbeth, S. Lynch, Coach Stevens. MIDDLE ROW; D. Graf, J. Gibson. FRONT ROW; K. Bauman, S. Hunter.