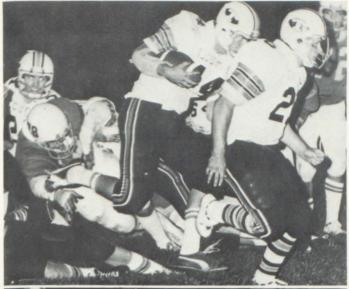

## Varsity Football

BACK ROW, L to R; M. Yoder, D. Cangley, D. DeHaan, G. Lewis, M. Ery, J. Anderson, M. Yoder, B. Tooman, J. Egbert, J. Robideau, L. Webber. 3RD ROW; Coach Ondrovick, Coach Spagnoli, Coach Novak, J. Silberhorn, K. Cantrell, J. Hans, L. Hughes, J. Anderson, R. Coker, J. Neill, M. Feight, Coach Nix, Coach Connors. 2ND ROW; Trainer L. Lisenbee, Mgr. B. Knight, R. Rousselo, T. Conklin, P. Stoddard, D. Allen, D. Bale, B. Harvey, J. Ives, R. Jackson, T. Brooks. FRONT ROW; T. Fielder, S. Phelps, B. Becker, T. Belcher, R. Arnett, D. Tilton, K. Eggleston, J. Gray, D. Bohannon, T. Valdez, Mgr. T. Connors.