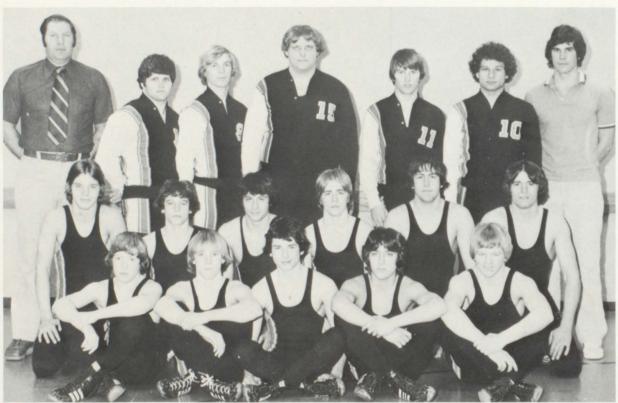

## **Cross-Country**

BACK ROW, L to R; B. Banda, Coach Croft.
4TH ROW: V. McDonald, K. Burchett, P. Conklin, M. Oliver, D. Bilkie. 3RD ROW: N. Murphy, C. Sullivan, P. Janssen, D.
Frederick, D. Marvar. 2ND ROW: K. Oliver, J. Garvin, J. Bradley, D. Owens, J.
Prettyman. FRONT ROW: K. Norris, J.
Castorena, J. Mumme, D. Durham, L.
Castorena.