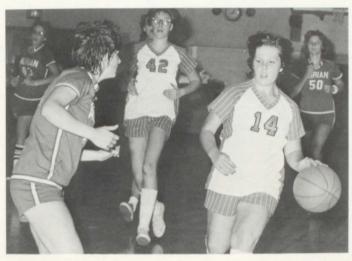

## Girls' Varsity Basketball

BACK ROW, L to R; Coach Nelson, S.
MacGeorge, D. Steadley, R. Isom, G. Fosbender. MIDDLE ROW; J.
Greenfield, J. Jahner, S. Bihlmeyer, K.
Underwood, Mgr. V. Smith. FRONT ROW; S. Spreague, T. Iffland, J. Hibbard, G. Turner.