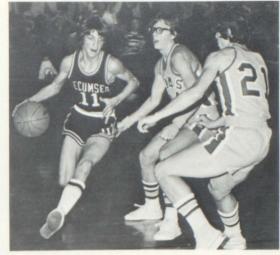

## Varsity Football

BACK ROW, L to R; M. Yoder, D. Cangley, D. DeHaan, G. Lewis, M. Ery, J. Anderson, M. Yoder, B. Tooman, J. Egbert, J. Robideau, L. Webber. 3RD ROW; Coach Ondrovick, Coach Spagnoli, Coach Novak, J. Silberhorn, K. Cantrell, J. Hans, L. Hughes, J. Anderson, R. Coker, J. Neill, M. Feight, Coach Nix, Coach Connors. 2ND ROW; Trainer L. Lisenbee, Mgr. B. Knight, R. Rousselo, T. Conklin, P. Stoddard, D. Allen, D. Bale, B. Harvey, J. Ives, R. Jackson, T. Brooks. FRONT ROW; T. Fielder, S. Phelps, B. Becker, T. Belcher, R. Arnett, D. Tilton, K. Eggleston, J. Gray, D. Bohannon, T. Valdez, Mgr. T. Connors.