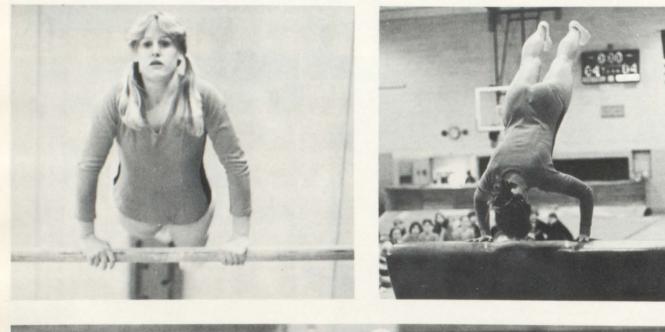

D. Bilkie, D. Cangley, Mgr. B. Knight. FRONT ROW; B. Maves, D. Bohannon.



















# JV Wrestling

BACK ROW, L to R; T. Mutter, J. Clark, R. Halvin, K. Hill. FRONT ROW; B. Nyuegn, B. Warner, D. Ocamb, M. Yoder.



## Varsity Wrestling

BACK ROW, L to R; Coach Connors, K. Eggleston, B. Rhora, E. Butzky, D. Tilton, J. Silberhorn, Coach Howlett. MIDDLE ROW; S. Bishop, J. Southard, B. Tooman, M.

Barrett, J. Neil, D. DeHan. FRONT ROW; M. Barrett, J. Bagby, B. Williams, S. Jones, M. Yoder.











## Gymnastics

BACK ROW, L to R; Coach Wood, Mgr. N. Kitson, D. Hamilton, C. Steiner, C. Egli, L. Thompson, Mgr. J. Jones, Mgr. C. Lapham. MIDDLE ROW: G Gould, N. Phelan, D. Patten, T. Isom, D. Champanois, B. Mueller. FRONT ROW; J. Spencer, J. Harris, B. Schneirla, J. Rapin, J. Egbert.



















## JV Volleyball

BACK ROW, L to R; Coach Baker, D. Johnson, K. Hamilton, T. Duhan, K. McDonald, Mgr. J. Reichenbach. MIDDLE ROW; K. Perry, J. Harper, S. Humphries, K. Adams. FRONT ROW; K. Kruger, T. Rapin, C. Retan.











## Varsity Volleyball

BACK ROW, L to R; J. Greenfield, K. Heglin, D. Steadley, Coach Allen, R. Isom, S. MacGeorge, S. Dunn. FIRST ROW; S. Bihlmeyer, T. Iffland, P. Brosamer, S. Bihlmeyer, T. Downing, G. Fosbender.















Gymnastics records unavailable

| Varsity Wre      | stling |             |
|------------------|--------|-------------|
| OPPONENT         | WE     | THEY        |
| Dundee           | 25     | 38          |
| Saline           | 30     | 34          |
| Chelsea          | 42     | 19          |
| Blissfield       | 60     |