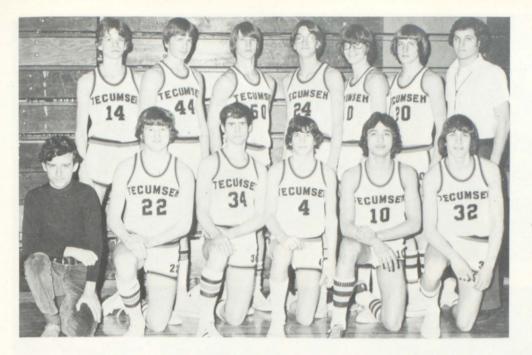

## **Cross-Country**

BACK ROW, L to R; B. Banda, Coach Croft.
4TH ROW: V. McDonald, K. Burchett, P. Conklin, M. Oliver, D. Bilkie. 3RD ROW: N. Murphy, C. Sullivan, P. Janssen, D.
Frederick, D. Marvar. 2ND ROW: K. Oliver, J. Garvin, J. Bradley, D. Owens, J.
Prettyman. FRONT ROW: K. Norris, J.
Castorena, J. Mumme, D. Durham, L.
Castorena.