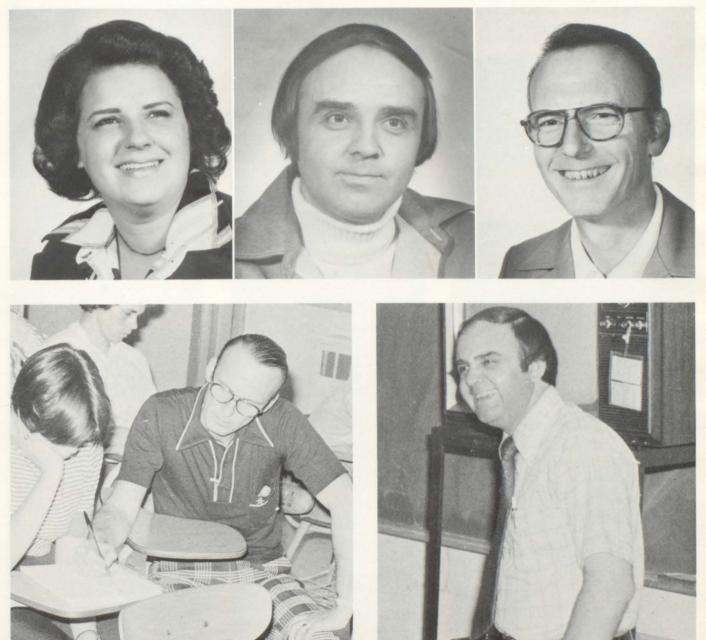

#### Math

Left to Right. GARY KASTEL: Algebra I, Geometry; Eastern Mich. Uinv., B.S., M.A. Class of '78 advisor. KATHLEEN KELSO: Business Math, General Math, Pre-algebra; Eastern Mich. Univ., B.S. M.A. Cheerleaders advisor. CARL M. NOVAK: General Math, Pre-algebra, Applied Math; B.S. in Math, Coaching and Physical Education; Assistant Varsity Football coach, J.V. Basketball. WILLIAM RAEBURN: Geometry, Algebra II, Pre-Cal.; Eastern Mich. Univ., Univ. of Mich., B.S., M.A. VICTOR C. STEVENS: Algebra I, Natural Science; Univ. of Mich. B.S. J.V. Golf.

#### Math

GARY KASTEL: Eastern Mich., B.S., M.A. — Algebra I, Geometry, Junior Class Advisor. KATHLEEN KELSO: Eastern Mich., B.S., M.A. -Business Math, General Math, Pre-Algebra, Cheerleaders. CARL M. NOVAK: B.S. - General Math, Pre-Algebra, Applied Math, Varsity Football, J.V. Basketball. VICTOR C. STEVENS: Univ. of Mich., B.S. -Algebra I, Natural Sci. J.V. Golf. WILLIAM RAEBURN: Eastern Mich. B.S., Univ. of Mich, M.A. -Geometry, Algebra, Pre-Cal.