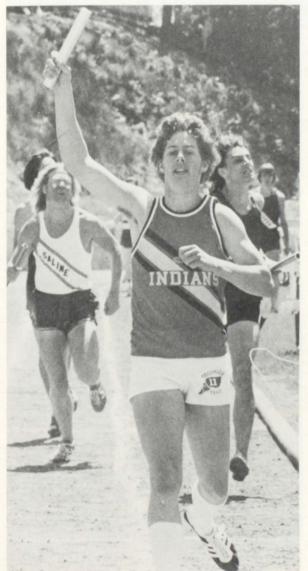

## **Cross-Country**

BACK ROW, L to R; B. Banda, Coach Croft.
4TH ROW: V. McDonald, K. Burchett, P. Conklin, M. Oliver, D. Bilkie. 3RD ROW: N. Murphy, C. Sullivan, P. Janssen, D.
Frederick, D. Marvar. 2ND ROW: K. Oliver, J. Garvin, J. Bradley, D. Owens, J.
Prettyman. FRONT ROW: K. Norris, J.
Castorena, J. Mumme, D. Durham, L.
Castorena.

| Cross-Count           | try |      |
|-----------------------|-----|------|
| OPPONENT              | WE  | THEY |
| Hillsdale             | 28  | 29   |
| Jackson Lumen Christi | 47  | 16   |
| Chelsea               | 37  | 18   |
| Saline                | 34  | 23   |
| Monroe Jefferson      | 21  | 40   |
| New Boston Huron      | 37  | 18   |
| Flat Rock             | 31  | 25   |
| Monroe C.C.           | 50  | 15   |
| Airport               | 41  | 18   |
| Grosse Ile            | 23  | 38   |
| Carlson               | 17  | 40   |
|                       |     |      |