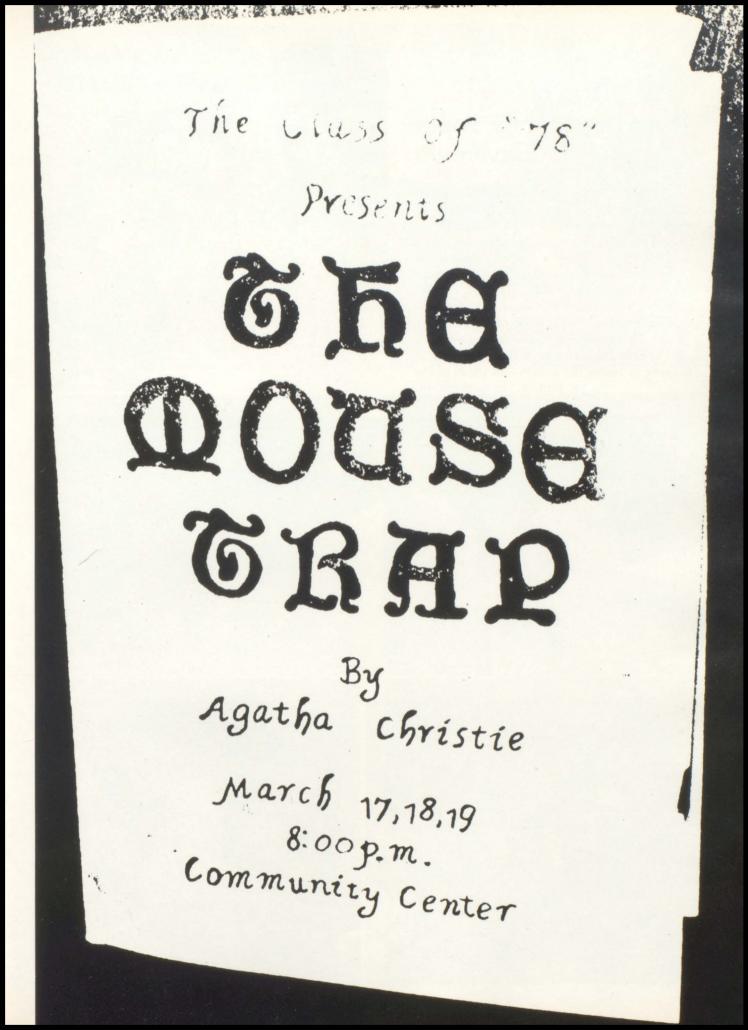

#### Junior Play

"The Mouse Trap," by Agatha Christie was the play performed by the Junior class this year. Under the direction of Mrs. Lee Nelson, the actors and actresses displayed humor, suspense and drama, all leading up to who done it. Those who saw the play must agree that all their hard work and effort was well worth it. Cast members were: Jim McKinney, Carolyn Carmean, Dave Graf, Pam Palmer, Mark Phelan, Mary Pat Holmes, Tom Conklin and Greg Forsthoefel.