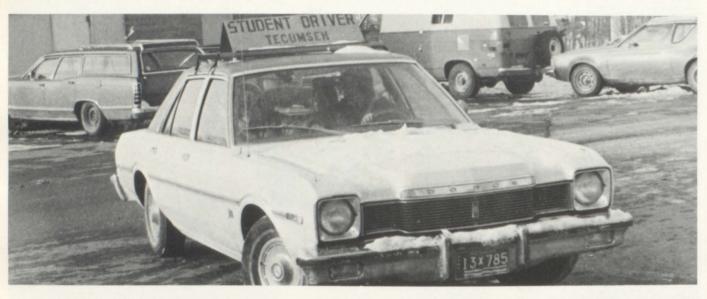

#### Driver's Ed.

"Watch out for that Driver's Ed. car!", is often heard while driving down the road. However in Tecumseh, with the superior driver's ed. instructors, one doesn't have to worry about being a victim of a reckless or runaway driver's ed. car. So next summer, fall or spring, if you see a driver's ed. car with a Tecumseh insignia, rest assured you're safe!