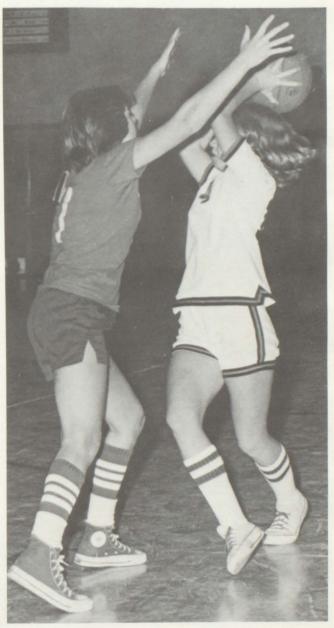

## Girls' Varsity Basketball

BACK ROW, L to R; Coach Nelson, S.
MacGeorge, D. Steadley, R. Isom, G. Fosbender. MIDDLE ROW; J.
Greenfield, J. Jahner, S. Bihlmeyer, K.
Underwood, Mgr. V. Smith. FRONT ROW; S. Spreague, T. Iffland, J. Hibbard, G. Turner.