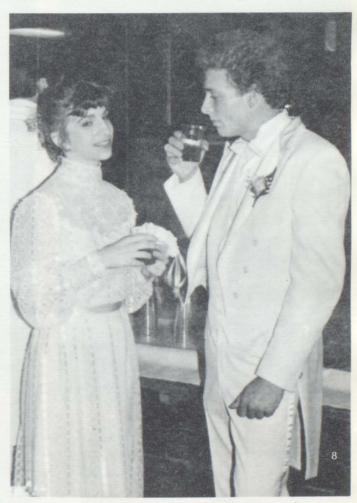

#### The Prom

It was a warm, breezy night for all who attended the 1983 Junior-Senior Prom. Perfect was the only word that can describe the atmosphere on such an elegant occasion. The theme this year was "Just you and I" and being held at Sauk Valley again this year fit it beautifully. The band was Skitz and was enjoyed by all young and old. King and Queen this year was Charlie Lytle and Jenni Bauman, who entertained all with a solo dance to this years theme song "Just You and I." The Juniors did a marvelous job at preparing just the right setting for a special night in all these couples lives.

- 1. A member of the performing band Skitz. 2. Dean Pistor and his date look toward the other couples dancing. 3. An elegant aire of the prom encompasses the 4. Tom DeJonghe and Cindy Spivey sit and enjoy each others company. 5. Mr. and Mrs. Lacny enjoy an evening out on the town. 6. Watch out Prince Charles and Princess Di, here
- comes Lee Prettyman and Sheila Foster. 7. Debbie Adams and Stephanie Kruger converse about the evening.