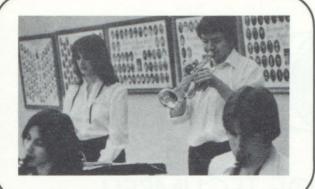

#### Band

It was a "touch and go" year for the students participating in band. Though it seemed at the beginning of the year that there wasn't going to be much of a program, it turned out to be quite successful. The Concert, Stage and Symphonic bands performed concerts in the auditorium for the public, and also did assemblies for the student body. The Tecumseh Shooting Stars marched in the Christmas parade and was enjoyed by all. The liveliness of the Pep Band are a major part in boosting the spirits of the fans and Boy's Varsity Basketball Squad at the home games. Band students also participated in Solo and Ensemble, Band Festivals, and in the Lenawee All-County Band. Although it was a challenging year, the band department

did their best to make this a year to remember.

1. The Symphonic Band keeps Mr. Rice hard at work.
2. Fred Hochrein and Bruce Withrow are two of many great musicians that the Tec. bands hold.
3. Mr. Rice stares fretfully at the score of music.
4. Kevin Bordine portrays the "Little drummer boy."
5. Let Stage Band show you what you what they can really do.

- 1. If you think Doc Severinson is good, listen to the trumpets in the Symphonic Band.
  2. Shirley Rebottaro and Johanna Raymond are a few of the "Pied Pipers"
- of the Symphonic Band.

BACK ROW (L to R): Neil Harsh, Kaily Cubberly, Carl Harsh, Garry Bush, Noelle Shaufele, Bruce Withrow, Fred Hochrein, Mike Harvey, Mark Weimer, Kevin Beasley, Carrie Holderman, Dawn Ives, James Pulley, Tom Hochrein. MIDDLE ROW (L to R): Laura Gatwood, Kelli Crittenden, Cheryl Heisler, Cheryl Boyd, Mike Glenn, Diane Rose, Tricia Wlazlo, Jackie Johnstone, Brad Barritt, Steve Wagner, Nancy Birdwell, Sean Halvin. FRONT ROW (L to R): Sue Randolph, Bobbie Kerr, Shirley Rebottaro, Johanna Raymond, Chris Lane, Lisa Austin, Debbie Walters, Kim Holderman, Dan Gamber, Jerry Lear.