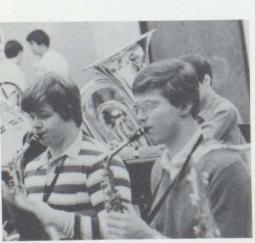

#### Band

It was a "touch and go" year for the students participating in band. Though it seemed at the beginning of the year that there wasn't going to be much of a program, it turned out to be quite successful. The Concert, Stage and Symphonic bands performed concerts in the auditorium for the public, and also did assemblies for the student body. The Tecumseh Shooting Stars marched in the Christmas parade and was enjoyed by all. The liveliness of the Pep Band are a major part in boosting the spirits of the fans and Boy's Varsity Basketball Squad at the home games. Band students also participated in Solo and Ensemble, Band Festivals, and in the Lenawee All-County Band. Although it was a challenging year, the band department

did their best to make this a year to remember.

1. The Symphonic Band keeps Mr. Rice hard at work.
2. Fred Hochrein and Bruce Withrow are two of many great musicians that the Tec. bands hold.
3. Mr. Rice stares fretfully at the score of music.
4. Kevin Bordine portrays the "Little drummer boy."
5. Let Stage Band show you what you what they can really do.

- 1. If you think Doc Severinson is good, listen to the trumpets in the Symphonic Band.
  2. Shirley Rebottaro and Johanna Raymond are a few of the "Pied Pipers"
- of the Symphonic Band.

BACK ROW (L to R): Neil Harsh, Kaily Cubberly, Carl Harsh, Garry Bush, Noelle Shaufele, Bruce Withrow, Fred Hochrein, Mike Harvey, Mark Weimer, Kevin Beasley, Carrie Holderman, Dawn Ives, James Pulley, Tom Hochrein. MIDDLE ROW (L to R): Laura Gatwood, Kelli Crittenden, Cheryl Heisler, Cheryl Boyd, Mike Glenn, Diane Rose, Tricia Wlazlo, Jackie Johnstone, Brad Barritt, Steve Wagner, Nancy Birdwell, Sean Halvin. FRONT ROW (L to R): Sue Randolph, Bobbie Kerr, Shirley Rebottaro, Johanna Raymond, Chris Lane, Lisa Austin, Debbie Walters, Kim Holderman, Dan Gamber, Jerry Lear.