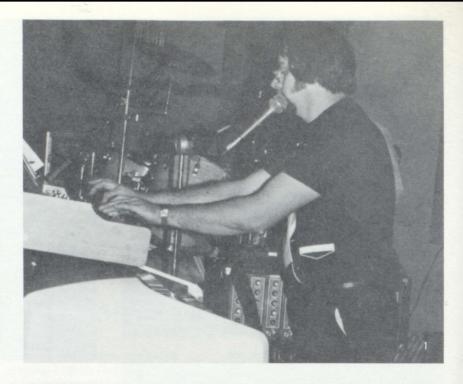

did their best to make this a year to remember.

1. The Symphonic Band keeps Mr. Rice hard at work.
2. Fred Hochrein and Bruce Withrow are two of many great musicians that the Tec. bands hold.
3. Mr. Rice stares fretfully at the score of music.
4. Kevin Bordine portrays the "Little drummer boy."
5. Let Stage Band show you what you what they can really do.

- 1. If you think Doc Severinson is good, listen to the trumpets in the Symphonic Band.
  2. Shirley Rebottaro and Johanna Raymond are a few of the "Pied Pipers"
- of the Symphonic Band.

BACK ROW (L to R): Neil Harsh, Kaily Cubberly, Carl Harsh, Garry Bush, Noelle Shaufele, Bruce Withrow, Fred Hochrein, Mike Harvey, Mark Weimer, Kevin Beasley, Carrie Holderman, Dawn Ives, James Pulley, Tom Hochrein. MIDDLE ROW (L to R): Laura Gatwood, Kelli Crittenden, Cheryl Heisler, Cheryl Boyd, Mike Glenn, Diane Rose, Tricia Wlazlo, Jackie Johnstone, Brad Barritt, Steve Wagner, Nancy Birdwell, Sean Halvin. FRONT ROW (L to R): Sue Randolph, Bobbie Kerr, Shirley Rebottaro, Johanna Raymond, Chris Lane, Lisa Austin, Debbie Walters, Kim Holderman, Dan Gamber, Jerry Lear.

**BACK ROW** (L to R): Mark Carr, John Bisceglia, Noelle Shaufele, Fred Hochrein, Lisa Austin, Tom Hochrein, Jim Pulley. **FRONT ROW** (L to R): Kevin Bordine, Nancy Birdwell, Scott Bakus, Laura Gatewood, Carl Harsh.

Tom Hochrein, Jim Pulley, and Carl Harsh unleash their musical talents through Stage Band.
 Tic Korte and Scott Bakus make outstanding efforts in Stage Band.

Stage Band

BACK ROW (L to R): Chris Stubbs, Jill Smith, Doug Burnside, Gregg Ives, Matt Lorenzen, Mike Howard, David Holdridge, Jerry Pape, Greg Helm, Eric Pope, Philip Gordon, Pat Russell, Jamie Muncy, Grant Bauman, Anthony Covell, Karl Furstenburg, Kim White. MIDDLE ROW (L to R): Teri Wegner, Michelle Wright, Mary Ann Robart, Kim Leader, Pam Chaney, Kelly Mull, Michelle Mastie, Lynette Hendershot, Rob Crawford, Beth Smith, Rick Dapprich, Andy Covell, Stephanie Fletcher, Toni Hawkins, Stephanie Archer, Melissa Quig. FIRST ROW (L to R): Barb Hopkins, Dawn Frazier, Tammi Kelley, Kris Connors, DeLynne Elwartowski, Kris White, Sue VanOrsdol, Michelle Naugle, Julie Foss, Beth Covell, Elizabeth Shultz.