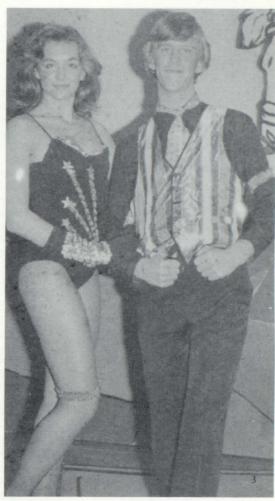

#### The Prom

It was a warm, breezy night for all who attended the 1983 Junior-Senior Prom. Perfect was the only word that can describe the atmosphere on such an elegant occasion. The theme this year was "Just you and I" and being held at Sauk Valley again this year fit it beautifully. The band was Skitz and was enjoyed by all young and old. King and Queen this year was Charlie Lytle and Jenni Bauman, who entertained all with a solo dance to this years theme song "Just You and I." The Juniors did a marvelous job at preparing just the right setting for a special night in all these couples lives.