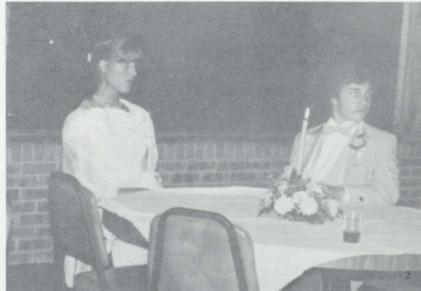

#### The Prom

It was a warm, breezy night for all who attended the 1983 Junior-Senior Prom. Perfect was the only word that can describe the atmosphere on such an elegant occasion. The theme this year was "Just you and I" and being held at Sauk Valley again this year fit it beautifully. The band was Skitz and was enjoyed by all young and old. King and Queen this year was Charlie Lytle and Jenni Bauman, who entertained all with a solo dance to this years theme song "Just You and I." The Juniors did a marvelous job at preparing just the right setting for a special night in all these couples lives.

- 1. A member of the performing band Skitz. 2. Dean Pistor and his date look toward the other couples dancing. 3. An elegant aire of the prom encompasses the 4. Tom DeJonghe and Cindy Spivey sit and enjoy each others company. 5. Mr. and Mrs. Lacny enjoy an evening out on the town. 6. Watch out Prince Charles and Princess Di, here
- comes Lee Prettyman and Sheila Foster. 7. Debbie Adams and Stephanie Kruger converse about the evening.