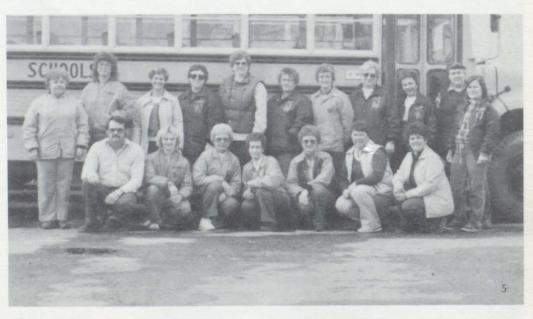

### **Bus Drivers**

When we get on the bus we seldom think about our bus drivers, or the immense responsibility that is put on them everyday. Each one spends approximately five hours a day on the road between 6:15 in the morning to about 4:15 in the afternoon. A total of 2600 students ride the bus each day, this includes Vo-Tech, elementary, and high school students. The normal load of 40 students per bus was increased to a maximum number of 60 this year. This was due to the severe cutbacks which affected bus service intensely. Bus drivers are an important part of our school system, and this community. So next time you get on the bus, look at them with a little more respect.

1. Cheryl Cusins poses for our photographer.
2. Mary Pilbeam waits for students to board her bus.
3. Cheryl Cusins, Tecumseh School District bus driver.
4. Mary Pilbeam turns as our photographer sneakily takes her picture.
5. BACK ROW (L to R): M. Pilbeam, C. Cusins, S. Gillen, G. Kettle, B. Weimer, L. Tilton, B. Smith, G. Purple, D. Spencer, R. Forrest, E. Handy. FRONT ROW (L to R): B. Muckenstrum, W. Johnson, S. Kennedy, J. Bater, B. Thomas, B. Retan, G. Carlson.