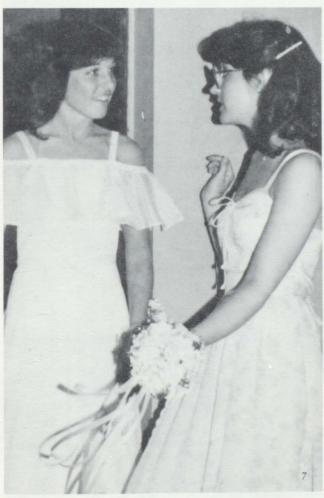

#### The Prom

It was a warm, breezy night for all who attended the 1983 Junior-Senior Prom. Perfect was the only word that can describe the atmosphere on such an elegant occasion. The theme this year was "Just you and I" and being held at Sauk Valley again this year fit it beautifully. The band was Skitz and was enjoyed by all young and old. King and Queen this year was Charlie Lytle and Jenni Bauman, who entertained all with a solo dance to this years theme song "Just You and I." The Juniors did a marvelous job at preparing just the right setting for a special night in all these couples lives.

- 1. A member of the performing band Skitz. 2. Dean Pistor and his date look toward the other couples dancing. 3. An elegant aire of the prom encompasses the 4. Tom DeJonghe and Cindy Spivey sit and enjoy each others company. 5. Mr. and Mrs. Lacny enjoy an evening out on the town. 6. Watch out Prince Charles and Princess Di, here
- comes Lee Prettyman and Sheila Foster. 7. Debbie Adams and Stephanie Kruger converse about the evening.