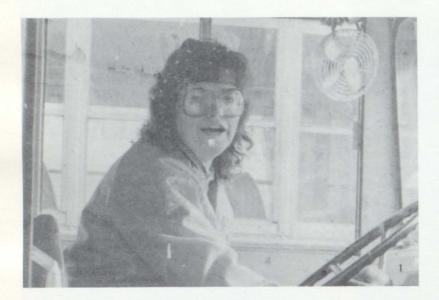

### **Bus Drivers**

When we get on the bus we seldom think about our bus drivers, or the immense responsibility that is put on them everyday. Each one spends approximately five hours a day on the road between 6:15 in the morning to about 4:15 in the afternoon. A total of 2600 students ride the bus each day, this includes Vo-Tech, elementary, and high school students. The normal load of 40 students per bus was increased to a maximum number of 60 this year. This was due to the severe cutbacks which affected bus service intensely. Bus drivers are an important part of our school system, and this community. So next time you get on the bus, look at them with a little more respect.

1. Cheryl Cusins poses for our photographer.
2. Mary Pilbeam waits for students to board her bus.
3. Cheryl Cusins, Tecumseh School District bus driver.
4. Mary Pilbeam turns as our photographer sneakily takes her picture.
5. BACK ROW (L to R): M. Pilbeam, C. Cusins, S. Gillen, G. Kettle, B. Weimer, L. Tilton, B. Smith, G. Purple, D. Spencer, R. Forrest, E. Handy. FRONT ROW (L to R): B. Muckenstrum, W. Johnson, S. Kennedy, J. Bater, B. Thomas, B. Retan, G. Carlson.