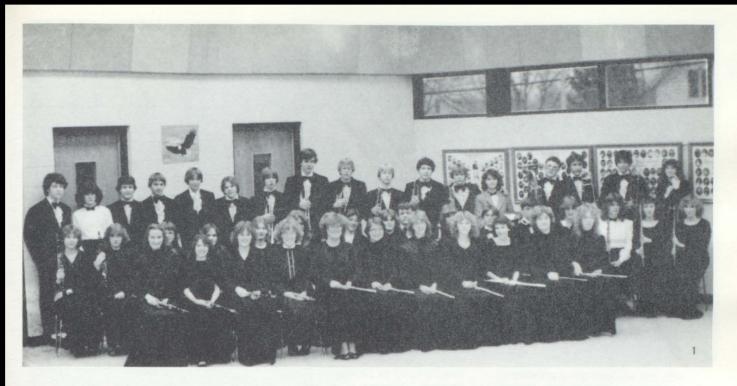

#### Choir

The Tecumseh High School Choir is harmony at its best. Under the new direction of Helen Bendes, the choir has achieved many set goals. The choir performed before the students at the Milton C. Porter Center for a Christmas Concert. They also presented two concerts for the public. Miss Bendes organized small choir ensembles and barber shop quartets with her choir students. The choir sang during open house and before many club meetings. Miss Bendes did an excellent job as choir director in her first year here at the high school.

#### Band

It was a "touch and go" year for the students participating in band. Though it seemed at the beginning of the year that there wasn't going to be much of a program, it turned out to be quite successful. The Concert, Stage and Symphonic bands performed concerts in the auditorium for the public, and also did assemblies for the student body. The Tecumseh Shooting Stars marched in the Christmas parade and was enjoyed by all. The liveliness of the Pep Band are a major part in boosting the spirits of the fans and Boy's Varsity Basketball Squad at the home games. Band students also participated in Solo and Ensemble, Band Festivals, and in the Lenawee All-County Band. Although it was a challenging year, the band department