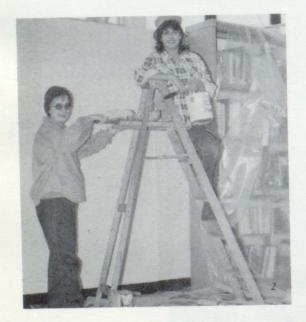

#### **Art Club**

The Art Club was involved in some super activities this year. They painted windows for the Oktoberfest, and sponsored a dance with a M\*A\*S\*H theme. They also sponsored the Industrial Art Show, and because of the new bleachers in the gym they had to build props; In previous years projects were tacked to the wooden bleachers. In the future the Art Club hopes to do projects that will benefit the community.

The officers for this year were: Pres. — Ann Maher; V. Pres. — Kelli Crittenden; Sec. — Debi Bailey; and P.R. person — Ed Fletcher. The advisor was Mrs. Merrill.

**BACK ROW** (L to R): C. Boyd, Mrs. Coba, T. Moore, K. Nowak, D. May. **FRONT ROW** (L to R): H. Tressler, B. Cabose, L. Craig.