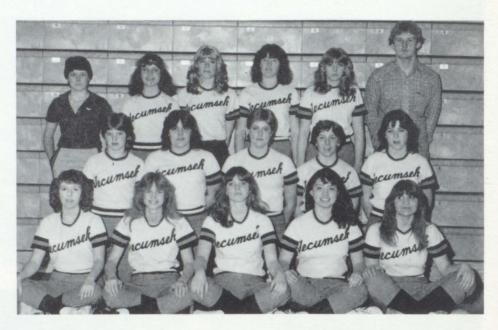

Seay, Kim Shulter, Chad Sims, Linda Sizemore, Katherine

Shelby Jeffords uses his study time wisely.

Presenting the 1982 Girl's Basketball team.

Slick, James Smith, Ronda Solarski, Renee Speller, Douglas

Stalls, Jeffrey Stelzer, Allen Stempky, Elizabeth Swanston, Melinda