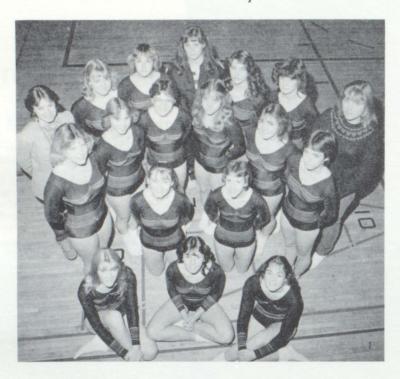

ing

1. BACK ROW (L to R): Coach Connors, T. Foster, J. Roback, T. Sheldon, R. Parros, R. Papsdorf, R. Booth, K. McCrate, P. Langmeyer, J. Pulley, Assistant Coach Yoder. MIDDLE ROW (L Assistant Coderl, Middle ROW (L to R): S. Covell, M. Myers, J. Prill, J. Kitson, J. Birdwell, M. Goding, D. Pistor, J. Fliss. FRONT ROW (L to R): M. Jones, A. Stelzer, N. Walker, P. Buschoff, S. Desbrough, R. Scheytt, C. Ashbaugh.









The emphasis of the J.V. Wrestling team is not to compete against the opponent in order to win but to focus on improving individual skills. Therefore, no records are in existence.

- Tom Foster with a victory.
   Jamie Nicholson with a tight waist and

a chicken wing.

4. Philip Buschhoff struggles to prevent being pinned.5. Doug Snead reverses his opponent.

# Gymnastics









1. BACK ROW (L to R): Mgr. K. McKeever, J. Jubenville, S. Hodson, Coach D. Hamilton, J. Ross, J. Smith, Mgr. T. Withrow. MIDDLE ROW (L to R): C. Salters, J. Tilton, S. Funk, J. Anderson, K. Adams, J. Schmidt. FRONT ROW (L to R): T. Quinn, J. Schmidt. SEATED (L to R): L. Aton, M. Slusarski, G.

Jill Schmidt executes a hand spring off the vault for Tecumseh.
 3. Cheryl Salters shows determination as she completes her routine.

 4. Sherry Funk demonstrates the skill which made her one of Tecumseh's top competitors.

| Opponent         | We              | They   |
|------------------|-----------------|--------|
| Coldwater        | 102.05          | 106.9  |
| Columbia Centra  | 96.75           | 97.80  |
| Jackson Northwe  | st 107.75       | 104.15 |
| Napolean         | 106.95