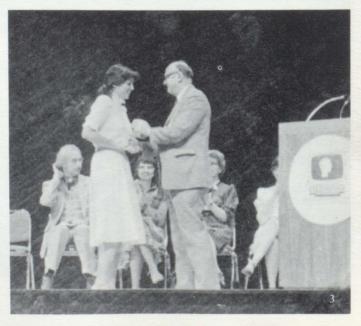

# Awards Night

The 1982-83 annual Awards Night was held in the Tecumseh Civic Auditorium on May 24th, 1983. Many students were honored in different departments from the school curriculum. Each student received a certificate of recognition for their scholastic achievements. The stage band provided the musical entertainment and the host for the evening was Bill Raeburn. Much gratitude is presented to the teachers who put forth donations for the use of the auditorium for the event.

1. Mr. Croft announces the names of the students who received an award for the excellent achievement in Social Studies. Mr. Raeburn presents the music students who are in Band and Chorus. 3. Mr. Lacny presents Jenni Bauman with the

Daughters of American Revolution award.