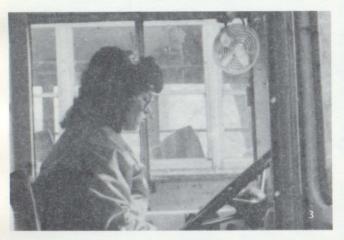

### **Bus Drivers**

When we get on the bus we seldom think about our bus drivers, or the immense responsibility that is put on them everyday. Each one spends approximately five hours a day on the road between 6:15 in the morning to about 4:15 in the afternoon. A total of 2600 students ride the bus each day, this includes Vo-Tech, elementary, and high school students. The normal load of 40 students per bus was increased to a maximum number of 60 this year. This was due to the severe cutbacks which affected bus service intensely. Bus drivers are an important part of our school system, and this community. So next time you get on the bus, look at them with a little more respect.

1. Cheryl Cusins poses for our photographer.
2. Mary Pilbeam waits for students to board her bus.
3. Cheryl Cusins, Tecumseh School District bus driver.
4. Mary Pilbeam turns as our photographer sneakily takes her picture.
5. BACK ROW (L to R): M. Pilbeam, C. Cusins, S. Gillen, G. Kettle, B. Weimer, L. Tilton, B. Smith, G. Purple, D. Spencer, R. Forrest, E. Handy. FRONT ROW (L to R): B. Muckenstrum, W. Johnson, S. Kennedy, J. Bater, B. Thomas, B. Retan, G. Carlson.