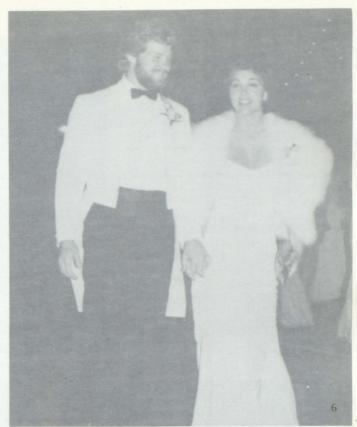

#### The Prom

It was a warm, breezy night for all who attended the 1983 Junior-Senior Prom. Perfect was the only word that can describe the atmosphere on such an elegant occasion. The theme this year was "Just you and I" and being held at Sauk Valley again this year fit it beautifully. The band was Skitz and was enjoyed by all young and old. King and Queen this year was Charlie Lytle and Jenni Bauman, who entertained all with a solo dance to this years theme song "Just You and I." The Juniors did a marvelous job at preparing just the right setting for a special night in all these couples lives.

- 1. A member of the performing band Skitz. 2. Dean Pistor and his date look toward the other couples dancing. 3. An elegant aire of the prom encompasses the 4. Tom DeJonghe and Cindy Spivey sit and enjoy each others company. 5. Mr. and Mrs. Lacny enjoy an evening out on the town. 6. Watch out Prince Charles and Princess Di, here
- comes Lee Prettyman and Sheila Foster. 7. Debbie Adams and Stephanie Kruger converse about the evening.