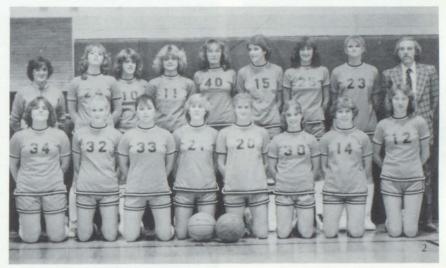

ake the points herself this time.

5. Milan opponents tried unsuccessfully to steal the ball from Lisa LaVoy.

|                       | We | They |  |  |
|-----------------------|----|------|--|--|
| Ypsilanti Lincoln     | 48 | 47   |  |  |
| Adrian                | 27 | 40   |  |  |
| Chelsea               | 42 | 37   |  |  |
| Dexter                | 34 | 32   |  |  |
| Milan                 | 45 | 39   |  |  |
| Jackson               | 35 | 59   |  |  |
| Blissfield            | 48 | 33   |  |  |
| Columbia Central      | 39 | 42   |  |  |
|                       |    |      |  |  |
| District Tournament   |    |      |  |  |
| Chelsea               | 39 | 32   |  |  |
| Jackson Lumen Christi | 47 | 59   |  |  |
|                       |    |      |  |  |



# Girls' J.V. Basketball











1. Lydia Marks goes for the point.
2. BACK ROW (L to R): Mgr. K. Feldkamp, K. Deatrick, T. Hawkins, K. Ricia, C. Bachmann, D. Bailey, A. Clark, K. Bakus, Coach Pomy. FRONT ROW (L to R): A. Bechtol, A. Carpenter, L. Marks, A. Dinkens, R. Solanski, J. Tilton, D. Lawrence, L. Drazic.
3. Mary Schneider takes a fall.
4. Renee Solarski, and Lydia Marks bring the ball down the court.
5. Carla Bachmann tips the ball to Tecumseh.

# Boys Varsity Basketball







|                  | We | Thou       |  |
|------------------|----|------------|--|
| Airport          | 47 | They<br>59 |  |
| Jefferson        | 72 | 53         |  |
| Chelsea          | 48 | 56         |  |
| Bedford          | 54 | 70         |  |
| Western          | 52 | 48         |  |
| Adrian           | 47 | 60