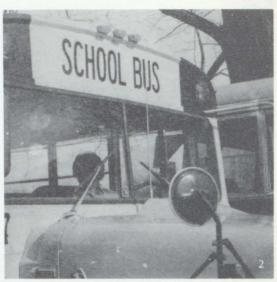

### **Bus Drivers**

When we get on the bus we seldom think about our bus drivers, or the immense responsibility that is put on them everyday. Each one spends approximately five hours a day on the road between 6:15 in the morning to about 4:15 in the afternoon. A total of 2600 students ride the bus each day, this includes Vo-Tech, elementary, and high school students. The normal load of 40 students per bus was increased to a maximum number of 60 this year. This was due to the severe cutbacks which affected bus service intensely. Bus drivers are an important part of our school system, and this community. So next time you get on the bus, look at them with a little more respect.

1. Cheryl Cusins poses for our photographer.
2. Mary Pilbeam waits for students to board her bus.
3. Cheryl Cusins, Tecumseh School District bus driver.
4. Mary Pilbeam turns as our photographer sneakily takes her picture.
5. BACK ROW (L to R): M. Pilbeam, C. Cusins, S. Gillen, G. Kettle, B. Weimer, L. Tilton, B. Smith, G. Purple, D. Spencer, R. Forrest, E. Handy. FRONT ROW (L to R): B. Muckenstrum, W. Johnson, S. Kennedy, J. Bater, B. Thomas, B. Retan, G. Carlson.