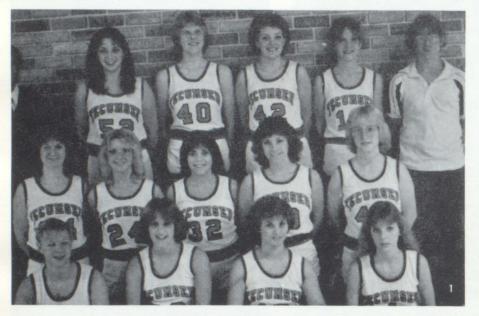

at all points competition el Football Tournament

# Varsity Cheerleaders







**STANDING** (L to R): H. Tressler, J. Royal, C. Morrison, T. Quinn, Advisor Mrs. Gunder. **KNEELING** (L to R): L. DeSorcie, A. Heaton, S. Randolph.



**STANDING** (L to R): D. Baker (alternate), K. Tilton, K. Furstenburg, L. Worley, C. Muncy, Advisor Mrs. Gunder. **KNEELING** (L to R): L. Hallet, K. Muncie, L. Gregg.













BACK ROW (L to R): Coach Cunningham, J. Sisolak, A. Heglin, T. Bush, M. Muncie.
 FRONT ROW (L to R): C. Clark, C. Napieralski, B. Foster, M. McDowell.
 Craig Rudolph concentrates as he putts for Tecumseh.
 Chris Clark displays her talent to the opponent.
 Bob Foster uses all his power for this tee of.
 Andrew Heglin is definitely shooting to win.

Golf

# Girls' Varsity Basketball











1. BACK ROW (L to R): Coach Spagnoli, C. Chouinard, R. Schafer, S. McCann, J. Nix, mgr. S. Kazmierczak, MIDDLE ROW (L to R): M. Helms, S. Svestka, T. Klingemsmith, L. LaVoy, B. Lape. FRONT ROW (L to R): C. Salters, T. Walters, B. Spagnoli, T. McMahon.

2. Opponent watched as Tracy Walters sunk the ball for two points.

3. Sue McCann looked on as teammate Jenny Nix shot, but missed.

4. Sue McCann tried to make the points herself this time.

5. Milan opponents tried unsuccessfully to steal the ball from Lisa LaVoy.

|                       | We | They |  |  |
|-----------------------|----|------|--|--|
| Ypsilanti Lincoln     | 48 | 47   |  |  |
| Adrian                | 27 | 40   |  |  |
| Chelsea               | 42 | 37   |  |  |
| Dexter                | 34 | 32   |  |  |
| Mil