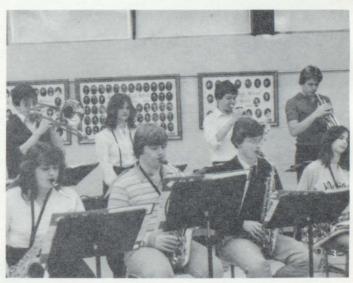

#### Band

It was a "touch and go" year for the students participating in band. Though it seemed at the beginning of the year that there wasn't going to be much of a program, it turned out to be quite successful. The Concert, Stage and Symphonic bands performed concerts in the auditorium for the public, and also did assemblies for the student body. The Tecumseh Shooting Stars marched in the Christmas parade and was enjoyed by all. The liveliness of the Pep Band are a major part in boosting the spirits of the fans and Boy's Varsity Basketball Squad at the home games. Band students also participated in Solo and Ensemble, Band Festivals, and in the Lenawee All-County Band. Although it was a challenging year, the band department

Tom Hochrein, Jim Pulley, and Carl Harsh unleash their musical talents through Stage Band.
 Tic Korte and Scott Bakus make outstanding efforts in Stage Band.

Stage Band

BACK ROW (L to R): Chris Stubbs, Jill Smith, Doug Burnside, Gregg Ives, Matt Lorenzen, Mike Howard, David Holdridge, Jerry Pape, Greg Helm, Eric Pope, Philip Gordon, Pat Russell, Jamie Muncy, Grant Bauman, Anthony Covell, Karl Furstenburg, Kim White. MIDDLE ROW (L to R): Teri Wegner, Michelle Wright, Mary Ann Robart, Kim Leader, Pam Chaney, Kelly Mull, Michelle Mastie, Lynette Hendershot, Rob Crawford, Beth Smith, Rick Dapprich, Andy Covell, Stephanie Fletcher, Toni Hawkins, Stephanie Archer, Melissa Quig. FIRST ROW (L to R): Barb Hopkins, Dawn Frazier, Tammi Kelley, Kris Connors, DeLynne Elwartowski, Kris White, Sue VanOrsdol, Michelle Naugle, Julie Foss, Beth Covell, Elizabeth Shultz.

Concert Band

2. John Bisceglia feels the rhythm.3. The Stage Band actively had at work.