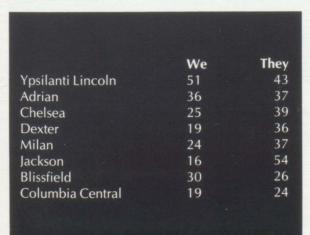

the points herself this time.

5. Milan opponents tried unsuccessfully to steal the ball from Lisa LaVoy.

|                       | We | They |  |  |
|-----------------------|----|------|--|--|
| Ypsilanti Lincoln     | 48 | 47   |  |  |
| Adrian                | 27 | 40   |  |  |
| Chelsea               | 42 | 37   |  |  |
| Dexter                | 34 | 32   |  |  |
| Milan                 | 45 | 39   |  |  |
| Jackson               | 35 | 59   |  |  |
| Blissfield            | 48 | 33   |  |  |
| Columbia Central      | 39 | 42   |  |  |
|                       |    |      |  |  |
| District Tournament   |    |      |  |  |
| Chelsea               | 39 | 32   |  |  |
| Jackson Lumen Christi | 47 | 59   |  |  |
|                       |    |      |  |  |



# Girls' J.V. Basketball











1. Lydia Marks goes for the point.
2. BACK ROW (L to R): Mgr. K. Feldkamp, K. Deatrick, T. Hawkins, K. Ricia, C. Bachmann, D. Bailey, A. Clark, K. Bakus, Coach Pomy. FRONT ROW (L to R): A. Bechtol, A. Carpenter, L. Marks, A. Dinkens, R. Solanski, J. Tilton, D. Lawrence, L. Drazic.
3. Mary Schneider takes a fall.
4. Renee Solarski, and Lydia Marks bring the ball down the court.
5. Carla Bachmann tips the ball to Tecumseh.

# Boys Varsity Basketball







|                  | We | Thou       |  |
|------------------|----|------------|--|
| Airport          | 47 | They<br>59 |  |
| Jefferson        | 72 | 53         |  |
| Chelsea          | 48 | 56         |  |
| Bedford          | 54 | 70         |  |
| Western          | 52 | 48         |  |
| Adrian           | 47 | 60         |  |