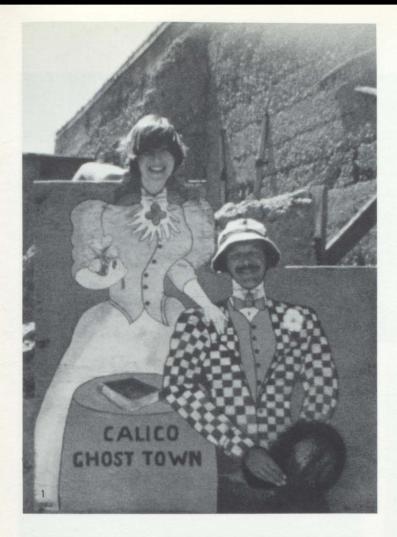

The award of Teacher of the Year is a small gesture to return a little bit to Mrs. Muncie for all she's given to us.

1. Mr. and Mrs. Muncie display their true personalities at Calico Ghost Town in California.