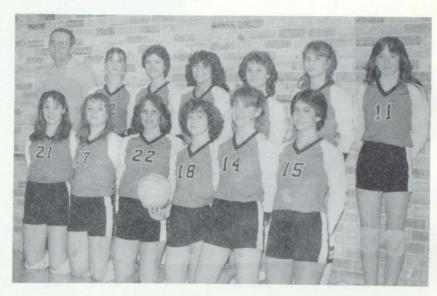

# RES

26 / Sophomore Division

5

Almost Like Old Times

HS Students Question 2 on Cutbacks

Sophomore Divis

Deatrick, Kris - Pres.

Worley, Letty - V.P.