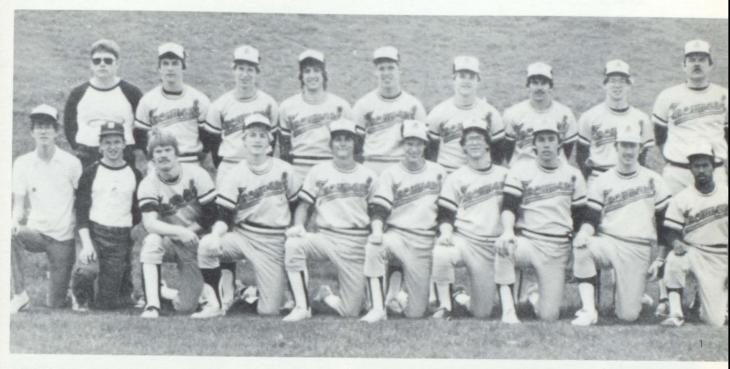

# RES

26 / Sophomore Division

5

Almost Like Old Times

HS Students Question 2 on Cutbacks

Sophomore Divis

Deatrick, Kris - Pres.

Worley, Letty - V.P.