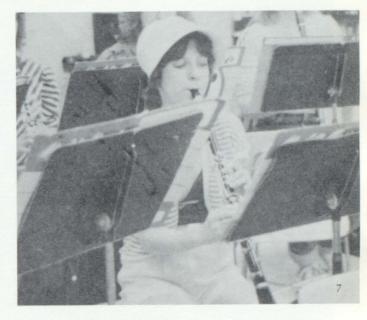

#### Band

It was a "touch and go" year for the students participating in band. Though it seemed at the beginning of the year that there wasn't going to be much of a program, it turned out to be quite successful. The Concert, Stage and Symphonic bands performed concerts in the auditorium for the public, and also did assemblies for the student body. The Tecumseh Shooting Stars marched in the Christmas parade and was enjoyed by all. The liveliness of the Pep Band are a major part in boosting the spirits of the fans and Boy's Varsity Basketball Squad at the home games. Band students also participated in Solo and Ensemble, Band Festivals, and in the Lenawee All-County Band. Although it was a challenging year, the band department

did their best to make this a year to remember.

1. The Symphonic Band keeps Mr. Rice hard at work.
2. Fred Hochrein and Bruce Withrow are two of many great musicians that the Tec. bands hold.
3. Mr. Rice stares fretfully at the score of music.
4. Kevin Bordine portrays the "Little drummer boy."
5. Let Stage Band show you what you what they can really do.

- 1. If you think Doc Severinson is good, listen to the trumpets in the Symphonic Band.
  2. Shirley Rebottaro and Johanna Raymond are a few of the "Pied Pipers"
- of the Symphonic Band.

BACK ROW (L to R): Neil Harsh, Kaily Cubberly, Carl Harsh, Garry Bush, Noelle Shaufele, Bruce Withrow, Fred Hochrein, Mike Harvey, Mark Weimer, Kevin Beasley, Carrie Holderman, Dawn Ives, James Pulley, Tom Hochrein. MIDDLE ROW (L to R): Laura Gatwood, Kelli Crittenden, Cheryl Heisler, Cheryl Boyd, Mike Glenn, Diane Rose, Tricia Wlazlo, Jackie Johnstone, Brad Barritt, Steve Wagner, Nancy Birdwell, Sean Halvin. FRONT ROW (L to R): Sue Randolph, Bobbie Kerr, Shirley Rebottaro, Johanna Raymond, Chris Lane, Lisa Austin, Debbie Walters, Kim Holderman, Dan Gamber, Jerry Lear.

Tom Hochrein, Jim Pulley, and Carl Harsh unleash their musical talents through Stage Band.
 Tic Korte and Scott Bakus make outstanding efforts in Stage Band.

Stage Band

BACK ROW (L to R): Chris Stubbs, Jill Smith, Doug Burnside, Gregg Ives, Matt Lorenzen, Mike Howard, David Holdridge, Jerry Pape, Greg Helm, Eric Pope, Philip Gordon, Pat Russell, Jamie Muncy, Grant Bauman, Anthony Covell, Karl Furstenburg, Kim White. MIDDLE ROW (L to R): Teri Wegner, Michelle Wright, Mary Ann Robart, Kim Leader, Pam Chaney, Kelly Mull, Michelle Mastie, Lynette Hendershot, Rob Crawford, Beth Smith, Rick Dapprich, Andy Covell, Stephanie Fletcher, Toni Hawkins, Stephanie Archer, Melissa Quig. FIRST ROW (L to R): Barb Hopkins, Dawn Frazier, Tammi Kelley, Kris Connors, DeLynne Elwartowski, Kris White, Sue VanOrsdol, Michelle Naugle, Julie Foss, Beth Covell, Elizabeth Shultz.

Concert Band

2. John Bisceglia feels the rhythm.3. The Stage Band actively had at work.