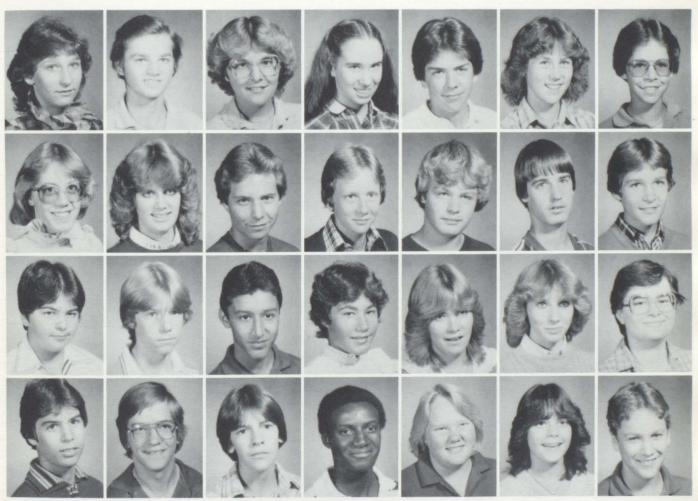

## Education Page Course Night Set for 8th Graders

Freshmen / 15

Chris Napieralski — Prez.

Kim McCann — V. Prez.

Dan Castorena — Secretary

Jenny Ross — Treasurer

Adams, Kevin Andrews, Lee Anschuetz, Brad Anschuetz, Chad

Archer, Stephanie
Ashbaugh,
Christopher
Bachmann, Brenda
Bailey, Deborah

Baker, Thomas
Bakus, Kathleen
Banks, Adam
Bartenslager, Joseph

Baty, James Benavides, Santiago Betzoldt, Shawn Bird, Jennifer

Blough, Jackie Bolt, Walter Boot, Brenda Booth, Richard

Bordine, Sherie Bourns, Scott Boyce, Charles Broderick, Jennifer

Brooks, Bill Brooks, Susan Brosamer, Monique Bryden, Todd

Hall monitor Lisa McLoughlin bribes the photographer to take her picture.

Scott Klingensmith looks innocent as he slides a "cheat sheet."

Burnside, Douglas Byers, Jeffrey Caplon, Carol Carter, Jason

Casarez, Rodney Castorena, Dan Chaney, Pamela Chouinard, Terri

Chrisman, Donald Clark, Andrea Clark, Lori Cole, Wendell

Collins, Adrienne Connors, Kristin Cousino, Charlotte Covell, Andrew