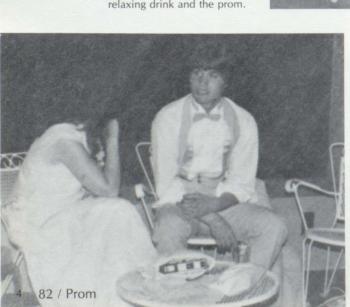

#### The Prom

It was a warm, breezy night for all who attended the 1983 Junior-Senior Prom. Perfect was the only word that can describe the atmosphere on such an elegant occasion. The theme this year was "Just you and I" and being held at Sauk Valley again this year fit it beautifully. The band was Skitz and was enjoyed by all young and old. King and Queen this year was Charlie Lytle and Jenni Bauman, who entertained all with a solo dance to this years theme song "Just You and I." The Juniors did a marvelous job at preparing just the right setting for a special night in all these couples lives.

- 1. A member of the performing band Skitz. 2. Dean Pistor and his date look toward the other couples dancing. 3. An elegant aire of the prom encompasses the 4. Tom DeJonghe and Cindy Spivey sit and enjoy each others company. 5. Mr. and Mrs. Lacny enjoy an evening out on the town. 6. Watch out Prince Charles and Princess Di, here
- comes Lee Prettyman and Sheila Foster. 7. Debbie Adams and Stephanie Kruger converse about the evening.

  8. Debbie Chessor and Todd Herrick enjoy a
  - relaxing drink and the prom.

Prom / 83