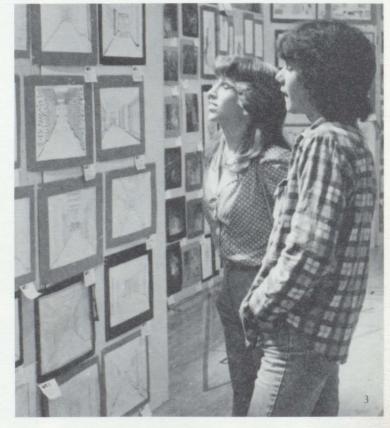

# Industrial Art Show

The 22nd annual Student Exhibition was presented on May 5th and 6th, 1983. The 1982-83 Tecumseh High School Industrial, Art and Home Economics departments, again took the opportunity to recognize and encourage the excellent craftsmanship of students enrolled in their programs this year. All of the projects displayed in this exhibition were under the fine supervision of the instructor and were required to complete the course of study. The main objective of Industrial Education is to present the student an understanding of industry. The projects displayed the industrial divisions of material removal, material forming, casting, assembly and finishing, and the use of many different types of materials.

Rhonda Mossing, Pam Henry and Ed Fletcher hang boxes for the Industrial Art Show.
 Mr. Schmidt pushing air.
 Joe Lear and Debbie Chessor study the Art I hallway drawings.

- Angie Dinkens boxed in.
   Polly Neilson and Kim McCann. Typical.
   Chene Tripp and Kimble Wright playing choo-choo in the hallway.
   Students explore the industrial arts.