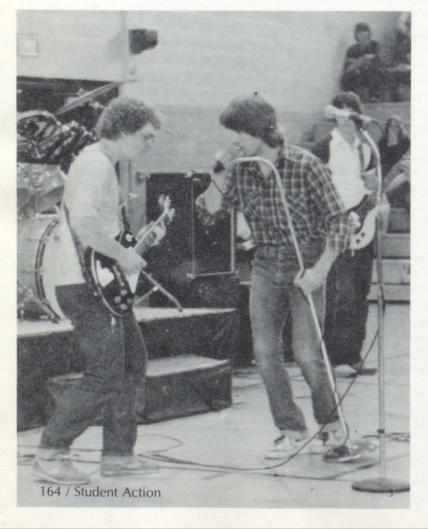

arley, S. Strack, D. Pape, J. Dobek, C. Coak, G. Bush, M. Haytt, E. Fletcher, K. Irwin. Back row (L to R): S. Svestka, C. Salters, M. Danforth, E. Ross, M. Clymer, L. Raine, V. Nelson, D. Mumme, L. Munger, M. Robinson, L. Taylor, D. Michels, A. Maher, C. Boyd, J. Raymond.

#### **Top Seniors**

The 1983 top seniors are students who have maintained a 3.0 or better grade point average, over a period of seven semesters. There were 66 Seniors that earned this honor. These students were presented with pins of merit.

Congratulations to all students who were honored as this year's top seniors.

1. Students act out a Shakespeare novel.
2. Ron Schaffer tries to answer a question.
3. Mark Harter and Steve Losey at the talent show.
4. Larry Sanford and Ron Stelzer taking a break from homework.

















Doug Henry tries to impress the teacher.
 Greg Hall and Jerry Anschuetz — "Where's the house?"
 Lisa Nelson — the first person to laugh at one of Mike Lopez's jokes.
 Cam Cook

#### **Funny Awards**

Best Dressed Boy Mike Muncie

Best Dressed Girl Jenni Bauman

Prettiest Smile Boy Charlie Lytle

Pretfiest Smile Girl Jenni Bauman

Most Musically Inclined Boy John Bisceglia

Most Musically Inclined Girl Laura Gatwood

> Best Personality Jenni Bauman

Most Likely to Suceed Mike Muncie

Best Sense of Humor Boy Charlie Lytle

Best Sense of Humor Girl Heidi Brown

> Class Flirt Tina Davis

Class Cassanova Mark Harter

Class Clown Charlie Lytle

Brown Noser Mike Muncie

Goody Two Shoes Lynn Taylor

> Best Actor Charlie Lytle

Best Actress Kathy Allen

Most Artistically Inclined Lisa M