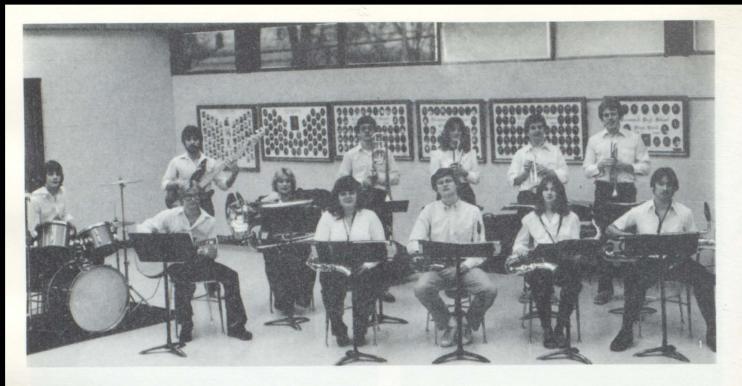

**BACK ROW** (L to R): Mark Carr, John Bisceglia, Noelle Shaufele, Fred Hochrein, Lisa Austin, Tom Hochrein, Jim Pulley. **FRONT ROW** (L to R): Kevin Bordine, Nancy Birdwell, Scott Bakus, Laura Gatewood, Carl Harsh.

Tom Hochrein, Jim Pulley, and Carl Harsh unleash their musical talents through Stage Band.
 Tic Korte and Scott Bakus make outstanding efforts in Stage Band.

Stage Band

BACK ROW (L to R): Chris Stubbs, Jill Smith, Doug Burnside, Gregg Ives, Matt Lorenzen, Mike Howard, David Holdridge, Jerry Pape, Greg Helm, Eric Pope, Philip Gordon, Pat Russell, Jamie Muncy, Grant Bauman, Anthony Covell, Karl Furstenburg, Kim White. MIDDLE ROW (L to R): Teri Wegner, Michelle Wright, Mary Ann Robart, Kim Leader, Pam Chaney, Kelly Mull, Michelle Mastie, Lynette Hendershot, Rob Crawford, Beth Smith, Rick Dapprich, Andy Covell, Stephanie Fletcher, Toni Hawkins, Stephanie Archer, Melissa Quig. FIRST ROW (L to R): Barb Hopkins, Dawn Frazier, Tammi Kelley, Kris Connors, DeLynne Elwartowski, Kris White, Sue VanOrsdol, Michelle Naugle, Julie Foss, Beth Covell, Elizabeth Shultz.