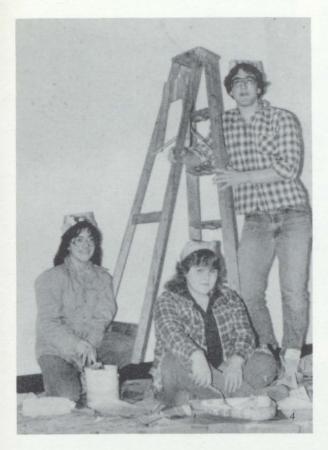

#### **Art Club**

The Art Club was involved in some super activities this year. They painted windows for the Oktoberfest, and sponsored a dance with a M\*A\*S\*H theme. They also sponsored the Industrial Art Show, and because of the new bleachers in the gym they had to build props; In previous years projects were tacked to the wooden bleachers. In the future the Art Club hopes to do projects that will benefit the community.

The officers for this year were: Pres. — Ann Maher; V. Pres. — Kelli Crittenden; Sec. — Debi Bailey; and P.R. person — Ed Fletcher. The advisor was Mrs. Merrill.

**BACK ROW** (L to R): C. Boyd, Mrs. Coba, T. Moore, K. Nowak, D. May. **FRONT ROW** (L to R): H. Tressler, B. Cabose, L. Craig.