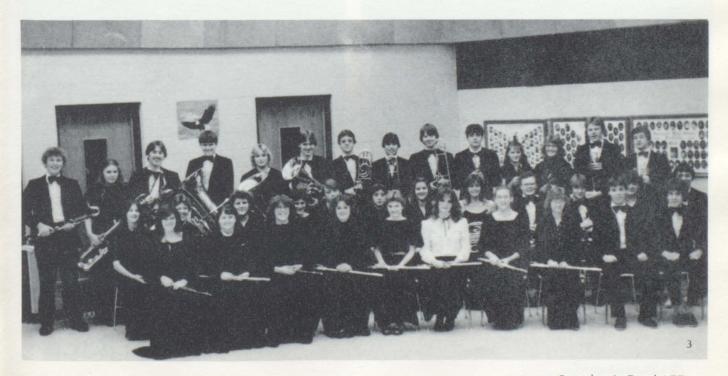

#### Band

It was a "touch and go" year for the students participating in band. Though it seemed at the beginning of the year that there wasn't going to be much of a program, it turned out to be quite successful. The Concert, Stage and Symphonic bands performed concerts in the auditorium for the public, and also did assemblies for the student body. The Tecumseh Shooting Stars marched in the Christmas parade and was enjoyed by all. The liveliness of the Pep Band are a major part in boosting the spirits of the fans and Boy's Varsity Basketball Squad at the home games. Band students also participated in Solo and Ensemble, Band Festivals, and in the Lenawee All-County Band. Although it was a challenging year, the band department

did their best to make this a year to remember.

1. The Symphonic Band keeps Mr. Rice hard at work.
2. Fred Hochrein and Bruce Withrow are two of many great musicians that the Tec. bands hold.
3. Mr. Rice stares fretfully at the score of music.
4. Kevin Bordine portrays the "Little drummer boy."
5. Let Stage Band show you what you what they can really do.

- 1. If you think Doc Severinson is good, listen to the trumpets in the Symphonic Band.
  2. Shirley Rebottaro and Johanna Raymond are a few of the "Pied Pipers"
- of the Symphonic Band.

BACK ROW (L to R): Neil Harsh, Kaily Cubberly, Carl Harsh, Garry Bush, Noelle Shaufele, Bruce Withrow, Fred Hochrein, Mike Harvey, Mark Weimer, Kevin Beasley, Carrie Holderman, Dawn Ives, James Pulley, Tom Hochrein. MIDDLE ROW (L to R): Laura Gatwood, Kelli Crittenden, Cheryl Heisler, Cheryl Boyd, Mike Glenn, Diane Rose, Tricia Wlazlo, Jackie Johnstone, Brad Barritt, Steve Wagner, Nancy Birdwell, Sean Halvin. FRONT ROW (L to R): Sue Randolph, Bobbie Kerr, Shirley Rebottaro, Johanna Raymond, Chris Lane, Lisa Austin, Debbie Walters, Kim Holderman, Dan Gamber, Jerry Lear.