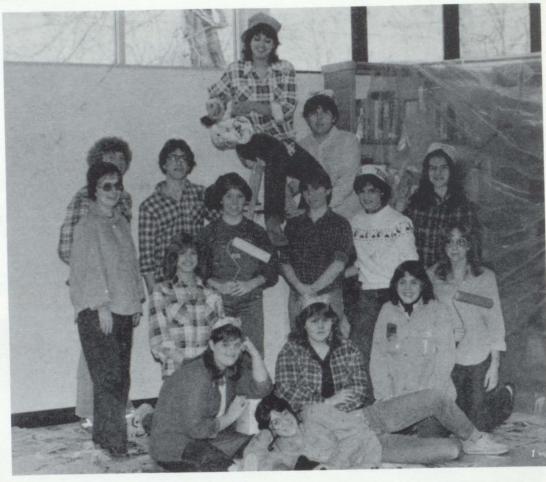

#### **Art Club**

The Art Club was involved in some super activities this year. They painted windows for the Oktoberfest, and sponsored a dance with a M\*A\*S\*H theme. They also sponsored the Industrial Art Show, and because of the new bleachers in the gym they had to build props; In previous years projects were tacked to the wooden bleachers. In the future the Art Club hopes to do projects that will benefit the community.

The officers for this year were: Pres. — Ann Maher; V. Pres. — Kelli Crittenden; Sec. — Debi Bailey; and P.R. person — Ed Fletcher. The advisor was Mrs. Merrill.

**BACK ROW** (L to R): C. Boyd, Mrs. Coba, T. Moore, K. Nowak, D. May. **FRONT ROW** (L to R): H. Tressler, B. Cabose, L. Craig.