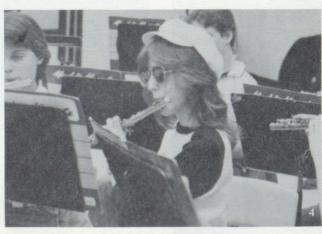

#### Band

It was a "touch and go" year for the students participating in band. Though it seemed at the beginning of the year that there wasn't going to be much of a program, it turned out to be quite successful. The Concert, Stage and Symphonic bands performed concerts in the auditorium for the public, and also did assemblies for the student body. The Tecumseh Shooting Stars marched in the Christmas parade and was enjoyed by all. The liveliness of the Pep Band are a major part in boosting the spirits of the fans and Boy's Varsity Basketball Squad at the home games. Band students also participated in Solo and Ensemble, Band Festivals, and in the Lenawee All-County Band. Although it was a challenging year, the band department

did their best to make this a year to remember.

1. The Symphonic Band keeps Mr. Rice hard at work.
2. Fred Hochrein and Bruce Withrow are two of many great musicians that the Tec. bands hold.
3. Mr. Rice stares fretfully at the score of music.
4. Kevin Bordine portrays the "Little drummer boy."
5. Let Stage Band show you what you what they can really do.

- 1. If you think Doc Severinson is good, listen to the trumpets in the Symphonic Band.
  2. Shirley Rebottaro and Johanna Raymond are a few of the "Pied Pipers"
- of the Symphonic Band.

BACK ROW (L to R): Neil Harsh, Kaily Cubberly, Carl Harsh, Garry Bush, Noelle Shaufele, Bruce Withrow, Fred Hochrein, Mike Harvey, Mark Weimer, Kevin Beasley, Carrie Holderman, Dawn Ives, James Pulley, Tom Hochrein. MIDDLE ROW (L to R): Laura Gatwood, Kelli Crittenden, Cheryl Heisler, Cheryl Boyd, Mike Glenn, Diane Rose, Tricia Wlazlo, Jackie Johnstone, Brad Barritt, Steve Wagner, Nancy Birdwell, Sean Halvin. FRONT ROW (L to R): Sue Randolph, Bobbie Kerr, Shirley Rebottaro, Johanna Raymond, Chris Lane, Lisa Austin, Debbie Walters, Kim Holderman, Dan Gamber, Jerry Lear.

Tom Hochrein, Jim Pulley, and Carl Harsh unleash their musical talents through Stage Band.
 Tic Korte and Scott Bakus make outstanding efforts in Stage Band.

Stage Band

BACK ROW (L to R): Chris Stubbs, Jill Smith, Doug Burnside, Gregg Ives, Matt Lorenzen, Mike Howard, David Holdridge, Jerry Pape, Greg Helm, Eric Pope, Philip Gordon, Pat Russell, Jamie Muncy, Grant Bauman, Anthony Covell, Karl Furstenburg, Kim White. MIDDLE ROW (L to R): Teri Wegner, Michelle Wright, Mary Ann Robart, Kim Leader, Pam Chaney, Kelly Mull, Michelle Mastie, Lynette Hendershot, Rob Crawford, Beth Smith, Rick Dapprich, Andy Covell, Stephanie Fletcher, Toni Hawkins, Stephanie Archer, Melissa Quig. FIRST ROW (L to R): Barb Hopkins, Dawn Frazier, Tammi Kelley, Kris Connors, DeLynne Elwartowski, Kris White, Sue VanOrsdol, Michelle Naugle, Julie Foss, Beth Covell, Elizabeth Shultz.

Concert Band

2. John Bisceglia feels the rhythm.3. The Stage Band actively had at work.