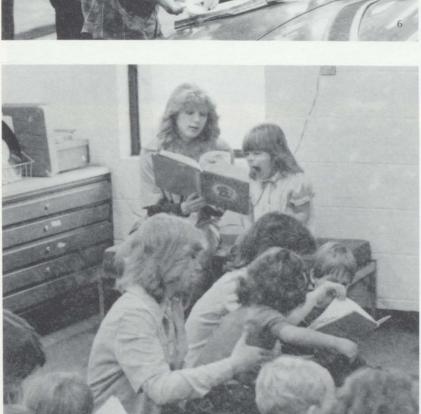

## Cross-Age **Tutoring**

This year an amazingly high number of students were involved in Cross-age tutoring, twenty-eight to be exact. This number is rather high considering there were only eight last year. Cross-age tutoring is a course in which high school students go to an elementary school of their choice, every day fourth hour and help students with their schoolwork. These children often look up to teenagers and when they offer to help they offer to learn. One tutor stated that "when I'm helping them, I learn things about myself as well as them."

- 1. Teaching the children at Herrick Park School is one of many jobs that Carol Morrison does.
- Kassia Adams looks over the work of first graders at Herrick Park. 3. Amy Decker shows patience as she conducts a 3rd grade class at Herrick Park
- 4. JoHanna Bailey helpd 5th graders at Herrick Park School.
- Brenda Spagnoli enjoys working with the children in the Herrick Park Resource Room.
- 6. JoHanna Bailey is one of the students in the Cross-Age tutoring program.
- Gaylee Smith plays educational games with 6th graders at Herrick
- Park School. 8. Sue DeJonghe helps a 1st grader with one of many tasks at hand.
- A 5th grader receives educational enrichment from Lynn Raine. 10. A 6th grader receives help on his multiplication tables from Carol Morrison.