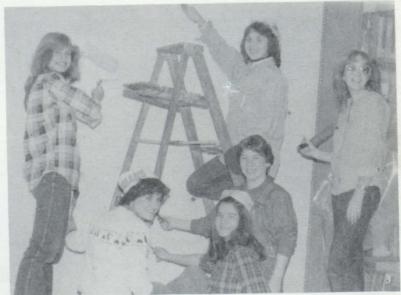

#### **Art Club**

The Art Club was involved in some super activities this year. They painted windows for the Oktoberfest, and sponsored a dance with a M\*A\*S\*H theme. They also sponsored the Industrial Art Show, and because of the new bleachers in the gym they had to build props; In previous years projects were tacked to the wooden bleachers. In the future the Art Club hopes to do projects that will benefit the community.

The officers for this year were: Pres. — Ann Maher; V. Pres. — Kelli Crittenden; Sec. — Debi Bailey; and P.R. person — Ed Fletcher. The advisor was Mrs. Merrill.

**BACK ROW** (L to R): C. Boyd, Mrs. Coba, T. Moore, K. Nowak, D. May. **FRONT ROW** (L to R): H. Tressler, B. Cabose, L. Craig.