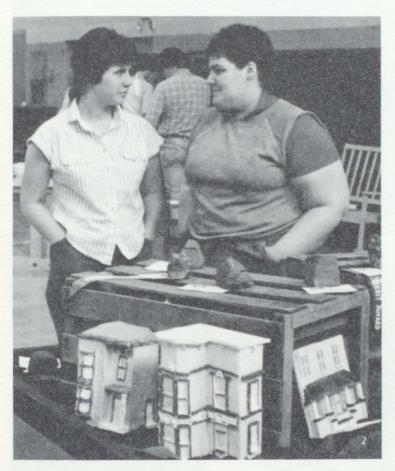

# Industrial Art Show

The 22nd annual Student Exhibition was presented on May 5th and 6th, 1983. The 1982-83 Tecumseh High School Industrial, Art and Home Economics departments, again took the opportunity to recognize and encourage the excellent craftsmanship of students enrolled in their programs this year. All of the projects displayed in this exhibition were under the fine supervision of the instructor and were required to complete the course of study. The main objective of Industrial Education is to present the student an understanding of industry. The projects displayed the industrial divisions of material removal, material forming, casting, assembly and finishing, and the use of many different types of materials.

Rhonda Mossing, Pam Henry and Ed Fletcher hang boxes for the Industrial Art Show.
 Mr. Schmidt pushing air.
 Joe Lear and Debbie Chessor study the Art I hallway drawings.

- Angie Dinkens boxed in.
   Polly Neilson and Kim McCann. Typical.
   Chene Tripp and Kimble Wright playing choo-choo in the hallway.
   Students explore the industrial arts.