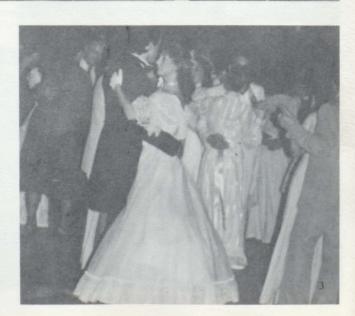

#### The Prom

It was a warm, breezy night for all who attended the 1983 Junior-Senior Prom. Perfect was the only word that can describe the atmosphere on such an elegant occasion. The theme this year was "Just you and I" and being held at Sauk Valley again this year fit it beautifully. The band was Skitz and was enjoyed by all young and old. King and Queen this year was Charlie Lytle and Jenni Bauman, who entertained all with a solo dance to this years theme song "Just You and I." The Juniors did a marvelous job at preparing just the right setting for a special night in all these couples lives.

- 1. A member of the performing band Skitz. 2. Dean Pistor and his date look toward the other couples dancing. 3. An elegant aire of the prom encompasses the 4. Tom DeJonghe and Cindy Spivey sit and enjoy each others company. 5. Mr. and Mrs. Lacny enjoy an evening out on the town. 6. Watch out Prince Charles and Princess Di, here
- comes Lee Prettyman and Sheila Foster. 7. Debbie Adams and Stephanie Kruger converse about the evening.