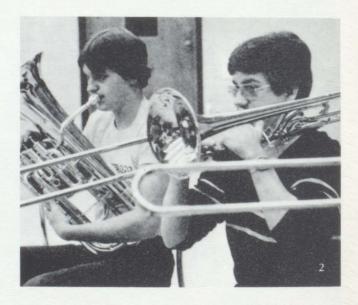

did their best to make this a year to remember.

1. The Symphonic Band keeps Mr. Rice hard at work.
2. Fred Hochrein and Bruce Withrow are two of many great musicians that the Tec. bands hold.
3. Mr. Rice stares fretfully at the score of music.
4. Kevin Bordine portrays the "Little drummer boy."
5. Let Stage Band show you what you what they can really do.

- 1. If you think Doc Severinson is good, listen to the trumpets in the Symphonic Band.
  2. Shirley Rebottaro and Johanna Raymond are a few of the "Pied Pipers"
- of the Symphonic Band.

BACK ROW (L to R): Neil Harsh, Kaily Cubberly, Carl Harsh, Garry Bush, Noelle Shaufele, Bruce Withrow, Fred Hochrein, Mike Harvey, Mark Weimer, Kevin Beasley, Carrie Holderman, Dawn Ives, James Pulley, Tom Hochrein. MIDDLE ROW (L to R): Laura Gatwood, Kelli Crittenden, Cheryl Heisler, Cheryl Boyd, Mike Glenn, Diane Rose, Tricia Wlazlo, Jackie Johnstone, Brad Barritt, Steve Wagner, Nancy Birdwell, Sean Halvin. FRONT ROW (L to R): Sue Randolph, Bobbie Kerr, Shirley Rebottaro, Johanna Raymond, Chris Lane, Lisa Austin, Debbie Walters, Kim Holderman, Dan Gamber, Jerry Lear.