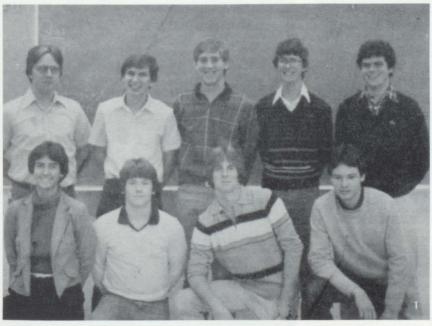

# RES

26 / Sophomore Division

5

Almost Like Old Times

HS Students Question 2 on Cutbacks

Sophomore Divis

Deatrick, Kris - Pres.

Worley, Letty - V.P.

Stempky, Beth - Sec.

McCarley, Scott - Treas.

Ables, Lori Adams, John Aton, Lisa Austin, Lisa

Bachman, Carla Bagby, Robert Bartenslager, Timothy Bauman, Grant

Baumea, MaryLeigh Bechtol, Angela Beeson, Amy Birdwell, John