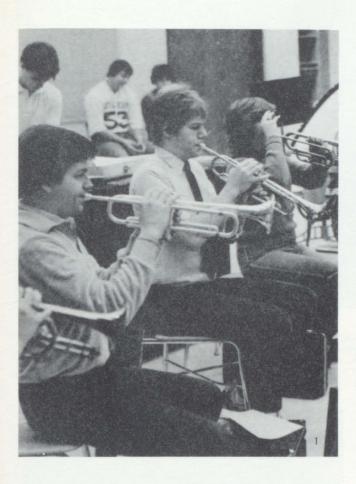

- 1. If you think Doc Severinson is good, listen to the trumpets in the Symphonic Band.
  2. Shirley Rebottaro and Johanna Raymond are a few of the "Pied Pipers"
- of the Symphonic Band.

BACK ROW (L to R): Neil Harsh, Kaily Cubberly, Carl Harsh, Garry Bush, Noelle Shaufele, Bruce Withrow, Fred Hochrein, Mike Harvey, Mark Weimer, Kevin Beasley, Carrie Holderman, Dawn Ives, James Pulley, Tom Hochrein. MIDDLE ROW (L to R): Laura Gatwood, Kelli Crittenden, Cheryl Heisler, Cheryl Boyd, Mike Glenn, Diane Rose, Tricia Wlazlo, Jackie Johnstone, Brad Barritt, Steve Wagner, Nancy Birdwell, Sean Halvin. FRONT ROW (L to R): Sue Randolph, Bobbie Kerr, Shirley Rebottaro, Johanna Raymond, Chris Lane, Lisa Austin, Debbie Walters, Kim Holderman, Dan Gamber, Jerry Lear.