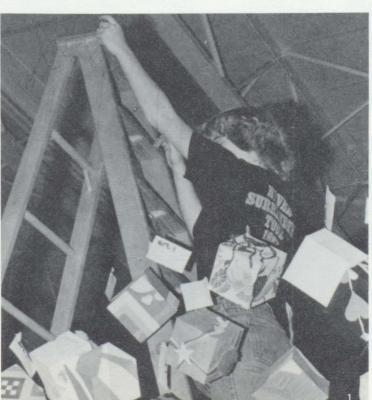

Rhonda Mossing, Pam Henry and Ed Fletcher hang boxes for the Industrial Art Show.
 Mr. Schmidt pushing air.
 Joe Lear and Debbie Chessor study the Art I hallway drawings.

- Angie Dinkens boxed in.
   Polly Neilson and Kim McCann. Typical.
   Chene Tripp and Kimble Wright playing choo-choo in the hallway.
   Students explore the industrial arts.